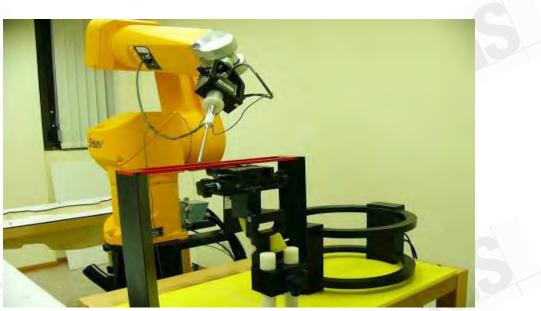

## 21.1 Photographs of Test Setup

Fig. 1 Photograph of the DASY 5 measurement system

Fig. 2 Receiver of mobile contact center of Arch

Unless otherwise stated the results shown in this test report refer only to the sample(s) tested and such sample(s) are retained for 90 days only.