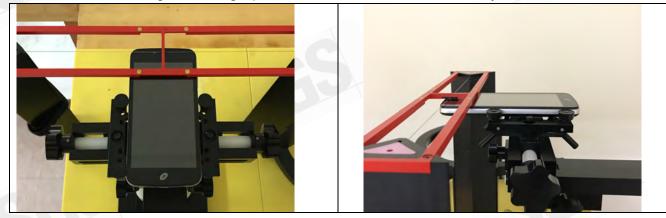

## 21.1 Photographs of Test Setup

Fig. 1 Photograph of the DASY 5 measurement system

Fig. 2 Receiver of mobile contact center of Arch

Unless otherwise stated the results shown in this test report refer only to the sample(s) tested and such sample(s) are retained for 90 days only.