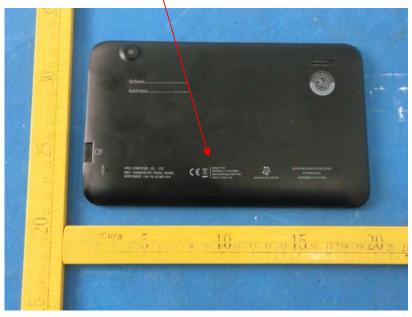

## FCC ID Label Location

The label shown shall be permanently affixed at a conspicuous location on the device and be readily visible to the user at the time purchase (Labeling requirements per 2.925)