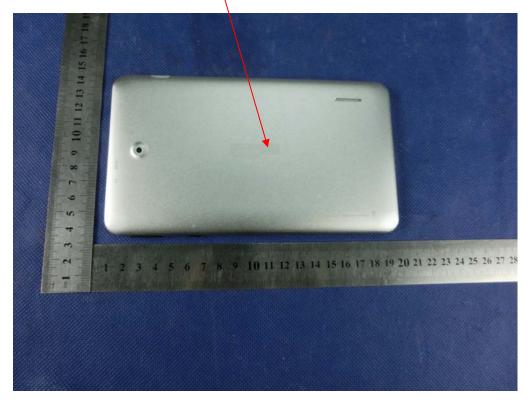

## FCC ID Label Location

The label shown shall be permanently affixed at a conspicuous location on the device and be readily visible to the user at the time purchase (Labeling requirements per 2.925)