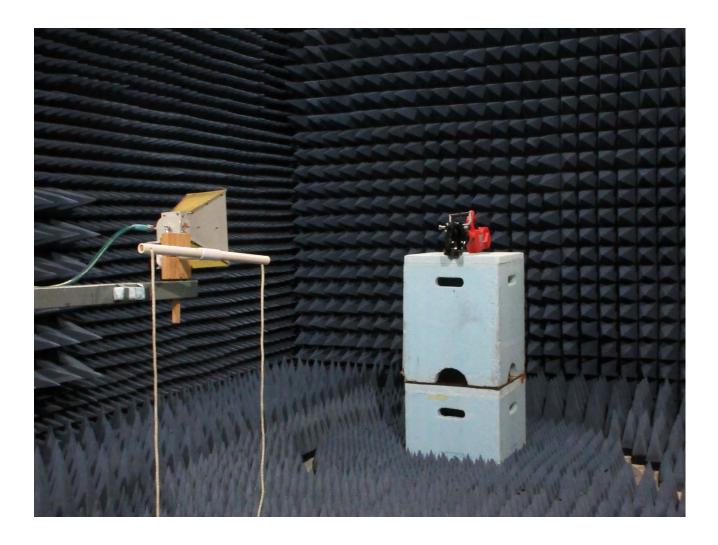

**Milwaukee Electric Tool Corporation** 

**Model: 2875** 

FCC ID: P36-2875

## **Setup Photos**

Company: Milwaukee Electric Tool Corporation

Model: 2875

Name: M18<sup>TM</sup> FORCE LOGIC<sup>TM</sup> 5" Underground Cable Cutter w/ Wireless Remote

Date: 08-07-2023 Photo Description: **RF Conducted** 