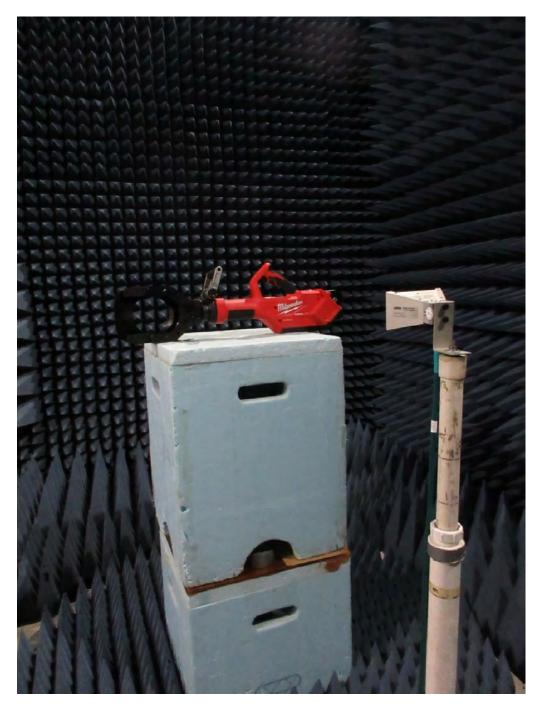

**Milwaukee Electric Tool Corporation** 

**Model: 2875** 

FCC ID: P36-2875

## **Setup Photos**

Company: Milwaukee Electric Tool Corporation

Model: 2875

Name: M18<sup>TM</sup> FORCE LOGIC<sup>TM</sup> 5" Underground Cable Cutter w/ Wireless Remote

Date: 08-11-2023

Photo Description: Radiated – Below 1 GHz – Z-axis