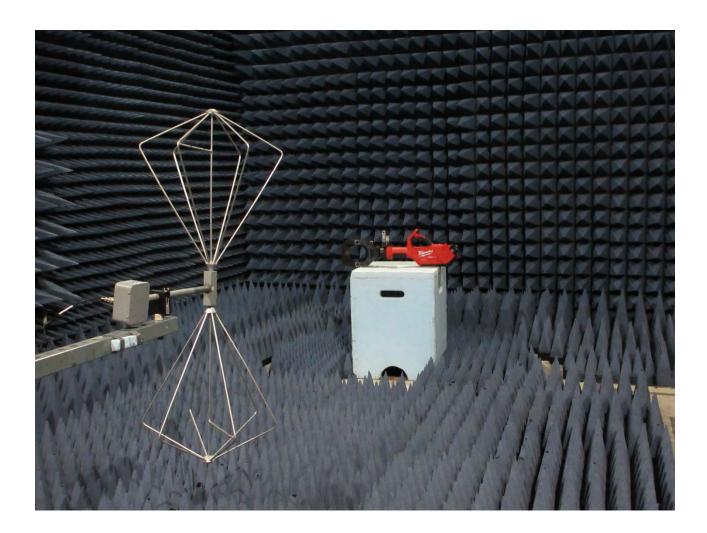

## **Setup Photos**

Company: Milwaukee Electric Tool Corporation

Model: 2875

Name: M18<sup>TM</sup> FORCE LOGIC<sup>TM</sup> 5" Underground Cable Cutter w/ Wireless Remote

Date: 08-07-2023

Photo Description: Radiated – 1 GHz to 18 GHz