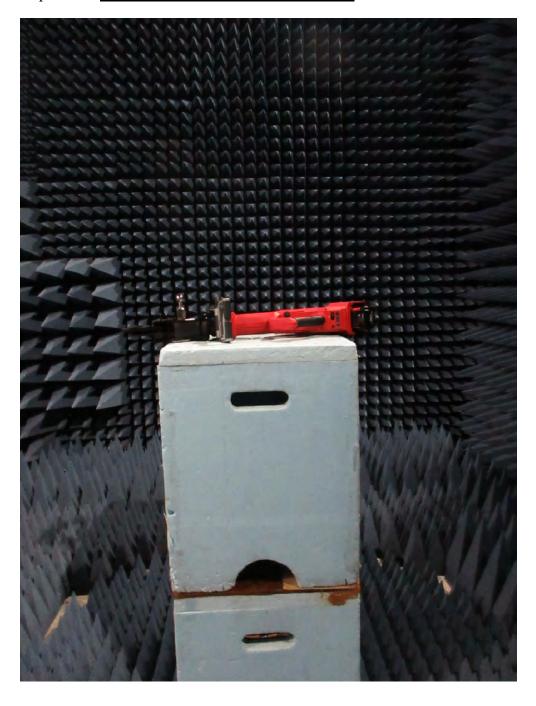

**Milwaukee Electric Tool Corporation** 

**Model: 2875** 

FCC ID: P36-2875

## **Setup Photos**

Company: Milwaukee Electric Tool Corporation

Model: 2875

Name: M18<sup>TM</sup> FORCE LOGIC<sup>TM</sup> 5" Underground Cable Cutter w/ Wireless Remote

Date: 08-11-2023

Photo Description: Radiated – 18 GHz to 25 GHz