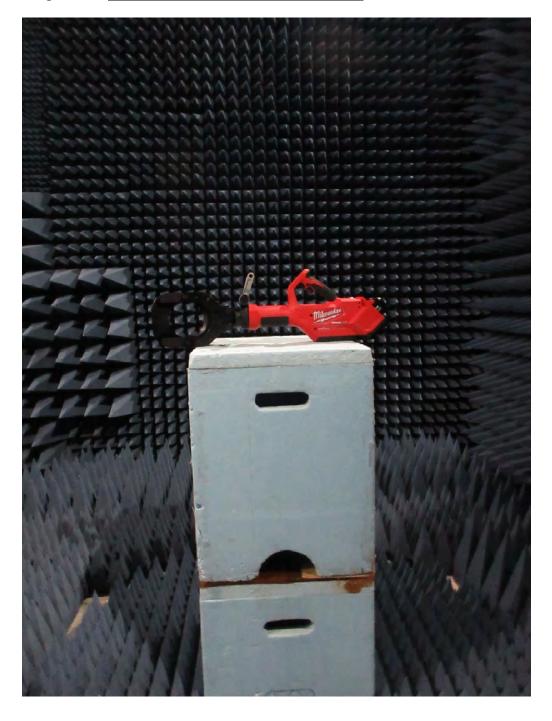

## M18TM FORCE LOGICTM 5" Underground Cable Cutter w/ Wireless Remote

**Milwaukee Electric Tool Corporation** 

**Model: 2875** 

FCC ID: P36-2875

## **Setup Photos**

Company: Milwaukee Electric Tool Corporation

Model: 2875

Name: M18<sup>TM</sup> FORCE LOGIC<sup>TM</sup> 5" Underground Cable Cutter w/ Wireless Remote

Date: 08-07-2023

Photo Description: Radiated – 1 GHz to 18 GHz