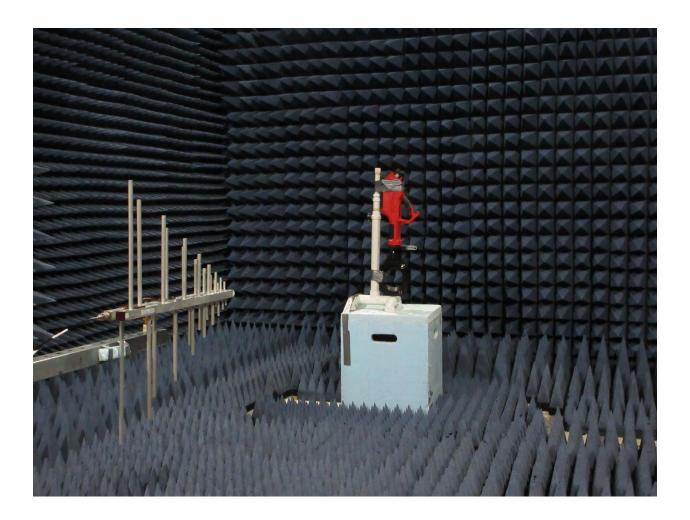

## **Setup Photos**

Company: Milwaukee Electric Tool Corporation

Model: 2875

Name: M18<sup>TM</sup> FORCE LOGIC<sup>TM</sup> 5" Underground Cable Cutter w/ Wireless Remote

Date: 08-11-2023

Photo Description: Radiated – Below 1 GHz – X-axis

## **Setup Photos**

Company: Milwaukee Electric Tool Corporation

Model: 2875

Name: M18<sup>TM</sup> FORCE LOGIC<sup>TM</sup> 5" Underground Cable Cutter w/ Wireless Remote

Date: 08-11-2023

Photo Description: Radiated – Below 1 GHz – Y-axis

## **Setup Photos**

Company: Milwaukee Electric Tool Corporation

Model: 2875

Name: M18<sup>TM</sup> FORCE LOGIC<sup>TM</sup> 5" Underground Cable Cutter w/ Wireless Remote

Date: 08-11-2023

Photo Description: Radiated – Below 1 GHz – Z-axis