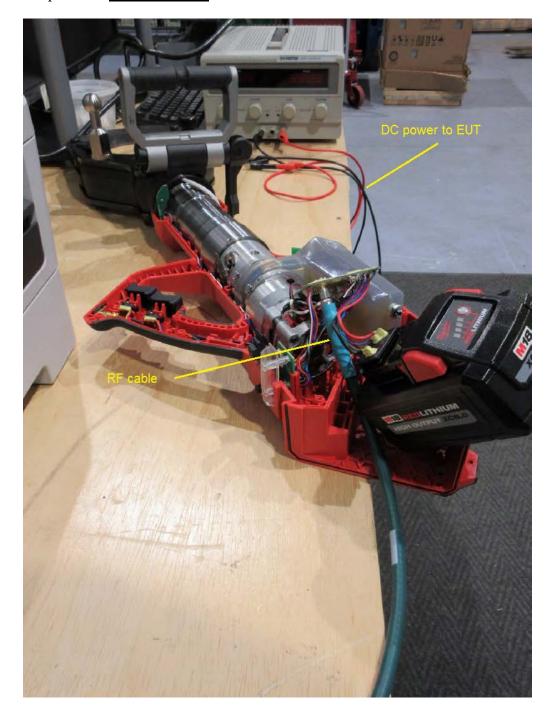

## **Setup Photos**

Company: Milwaukee Electric Tool Corporation

Model: 2875

Name: M18<sup>TM</sup> FORCE LOGIC<sup>TM</sup> 5" Underground Cable Cutter w/ Wireless Remote

Date: 08-07-2023 Photo Description: **RF Conducted** 