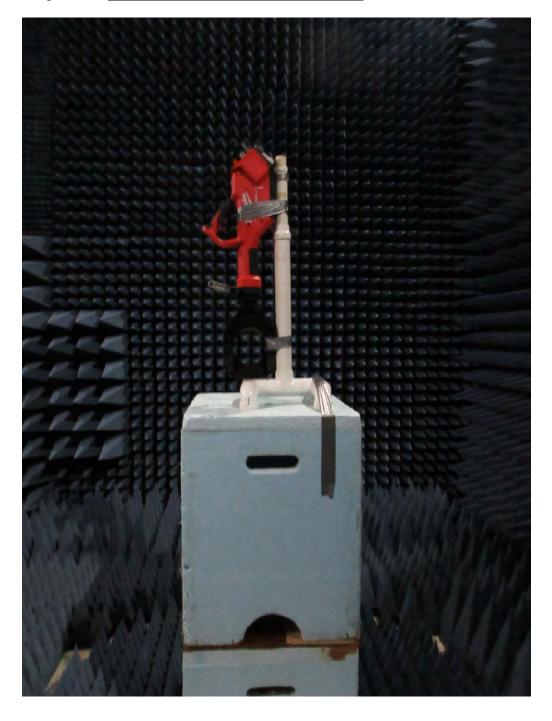

**Milwaukee Electric Tool Corporation** 

**Model: 2875** 

FCC ID: P36-2875

## **Setup Photos**

Company: Milwaukee Electric Tool Corporation

Model: 2875

Name: M18<sup>TM</sup> FORCE LOGIC<sup>TM</sup> 5" Underground Cable Cutter w/ Wireless Remote

Date: 08-11-2023

Photo Description: Radiated – Below 1 GHz – X-axis