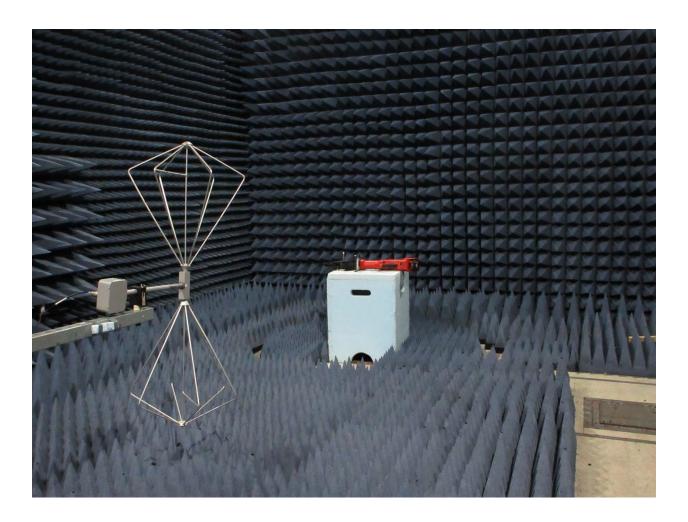

## **Setup Photos**

Company: Milwaukee Electric Tool Corporation

Model: 2875

Name: M18<sup>TM</sup> FORCE LOGIC<sup>TM</sup> 5" Underground Cable Cutter w/ Wireless Remote

Date: 08-11-2023

Photo Description: Radiated – 18 GHz to 25 GHz