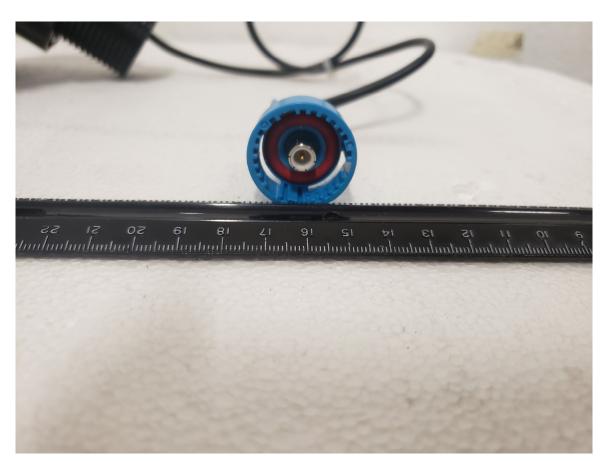

US Tech Test Report: FCC ID: IC ID: Test Report Number: Issue Date: Customer: Model: FCC Part 15 Class II Permissive Change P2SR900CE 4171B-R900CE 22-0193 September 30, 2022 Neptune Technology Group R900

## **Antenna Photos**



Figure 1. Pit Antenna in test jig

US Tech Test Report: FCC ID: IC ID: Test Report Number: Issue Date: Customer: Model: FCC Part 15 Class II Permissive Change P2SR900CE 4171B-R900CE 22-0193 September 30, 2022 Neptune Technology Group R900



Figure 2. Pit Antenna standalone

US Tech Test Report: FCC ID: IC ID: Test Report Number: Issue Date: Customer: Model: FCC Part 15 Class II Permissive Change P2SR900CE 4171B-R900CE 22-0193 September 30, 2022 Neptune Technology Group R900



Figure 3. Pit Antenna connector