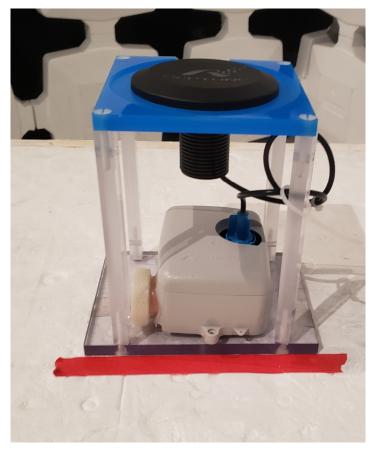

## **Antenna Photos**

Figure 1. Pit Antenna in test jig

US Tech Test Report: FCC ID: IC ID: Test Report Number: Issue Date: Customer: Model: FCC Part 15 Class II Permissive Change P2SR900CE 4171B-R900CE 22-0193 September 30, 2022 Neptune Technology Group R900