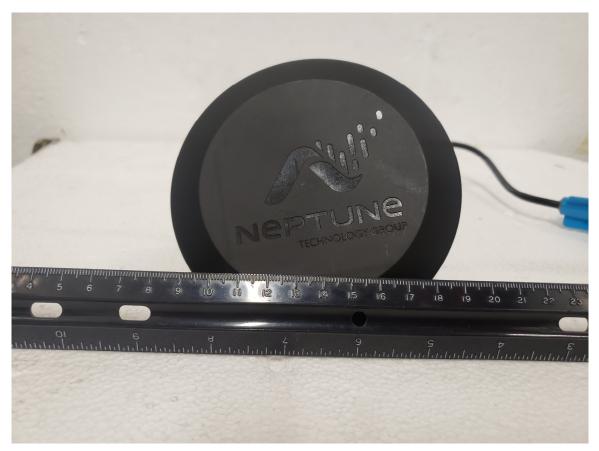

Figure 2. Pit Antenna standalone

US Tech Test Report: FCC ID: IC ID: Test Report Number: Issue Date: Customer: Model: FCC Part 15 Class II Permissive Change P2SR900CE 4171B-R900CE 22-0193 September 30, 2022 Neptune Technology Group R900