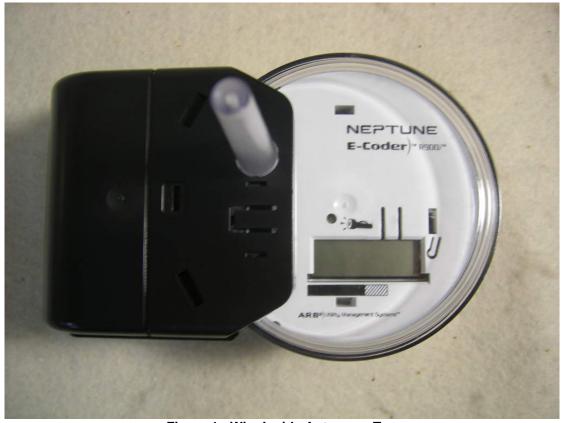

## **External Photos**

Figure 1: Wire Inside Antenna – Top

Figure 2: Wire Inside Antenna – Front

Figure 3: Wire Inside Antenna – Back

Figure 4: Wire Inside Antenna – Side

Figure 5: Wire Inside Antenna – Side