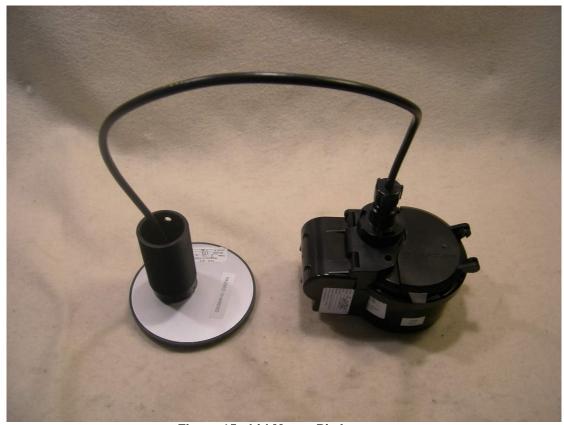

Figure 13: Slip On Pit Antenna - Bottom

Figure 14: Slip On Pit Antenna - Top

Figure 15: Lid Mount Pit Antenna