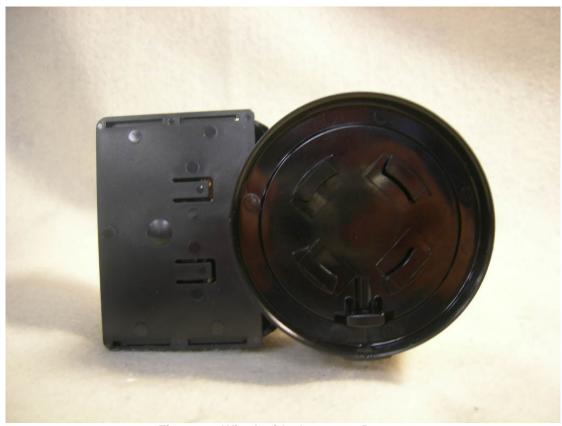

## **External Photos**

Figure 1: Wire Inside Antenna – Top

Figure 2: Wire Inside Antenna – Front

Figure 3: Wire Inside Antenna – Back

Figure 4: Wire Inside Antenna – Side

Figure 5: Wire Inside Antenna – Side

Figure 6: Wire Inside Antenna - Bottom

Figure 8: Slip On Pit Antenna - Top

Figure 9: Slip On Pit Antenna - Front

Figure 10: Slip On Pit Antenna - Back

Figure 11: Slip On Pit Antenna - Side

Figure 12: Slip On Pit Antenna - Side