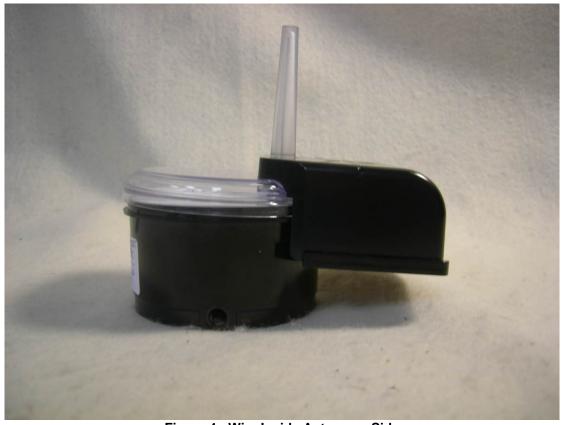

## **External Photos**

Figure 1: Wire Inside Antenna – Top

Figure 2: Wire Inside Antenna – Front

Figure 3: Wire Inside Antenna – Back

Figure 4: Wire Inside Antenna – Side

Figure 5: Wire Inside Antenna – Side