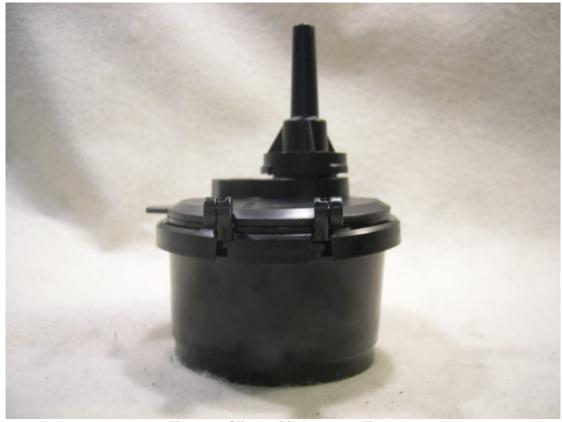

Figure 6: Wire Inside Antenna - Bottom

Figure 8: Slip On Pit Antenna - Top

Figure 9: Slip On Pit Antenna - Front

Figure 10: Slip On Pit Antenna - Back

Figure 11: Slip On Pit Antenna - Side

Figure 12: Slip On Pit Antenna - Side

Figure 13: Slip On Pit Antenna - Bottom

Figure 14: Slip On Pit Antenna - Top

Figure 15: Lid Mount Pit Antenna