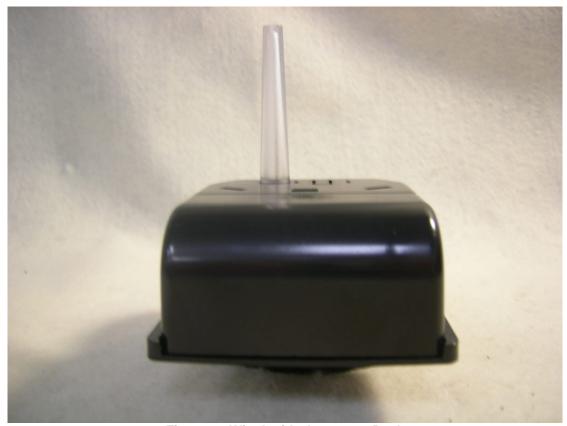

## **External Photos**

Figure 1: Wire Inside Antenna – Top

Figure 2: Wire Inside Antenna – Front

Figure 3: Wire Inside Antenna – Back

Figure 4: Wire Inside Antenna – Side

Figure 5: Wire Inside Antenna – Side