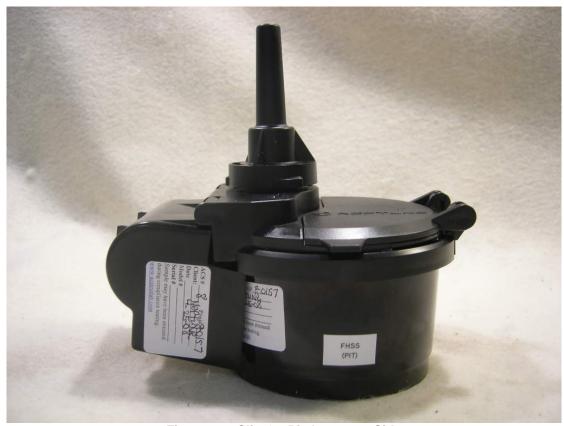

Figure 6: Wire Inside Antenna - Bottom

Figure 8: Slip On Pit Antenna - Top

Figure 9: Slip On Pit Antenna - Front

Figure 10: Slip On Pit Antenna - Back

Figure 11: Slip On Pit Antenna - Side

Figure 12: Slip On Pit Antenna - Side