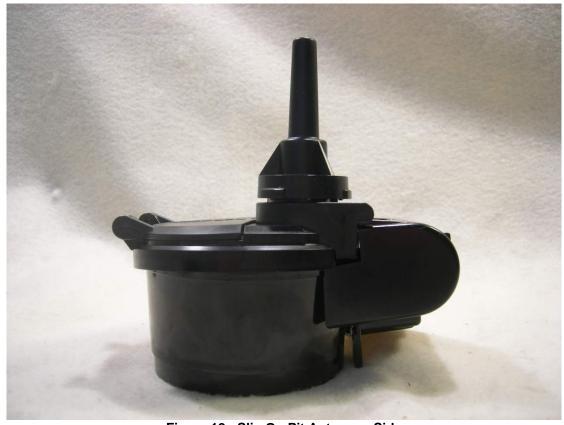

Figure 6: Wire Inside Antenna - Bottom

Figure 8: Slip On Pit Antenna - Top

Figure 9: Slip On Pit Antenna - Front

Figure 10: Slip On Pit Antenna - Back

Figure 11: Slip On Pit Antenna - Side

Figure 12: Slip On Pit Antenna - Side