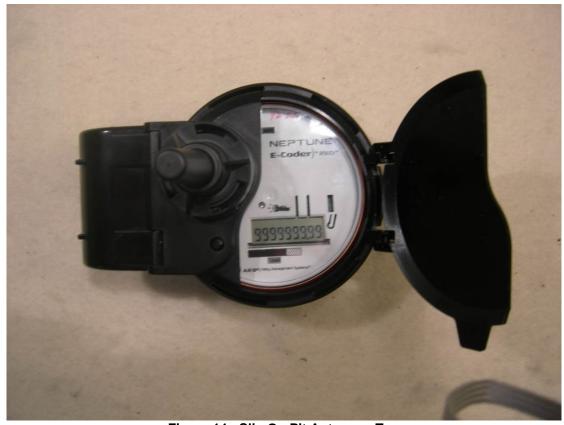

Figure 13: Slip On Pit Antenna - Bottom

Figure 14: Slip On Pit Antenna - Top

Figure 15: Lid Mount Pit Antenna