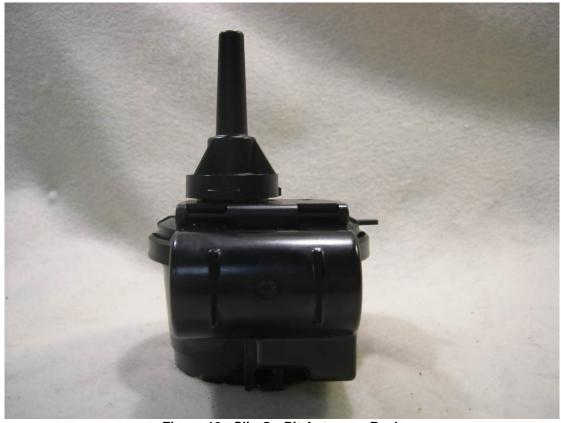

Figure 6: Wire Inside Antenna - Bottom

Figure 8: Slip On Pit Antenna - Top

Figure 9: Slip On Pit Antenna - Front

Figure 10: Slip On Pit Antenna - Back

Figure 11: Slip On Pit Antenna - Side

Figure 12: Slip On Pit Antenna - Side