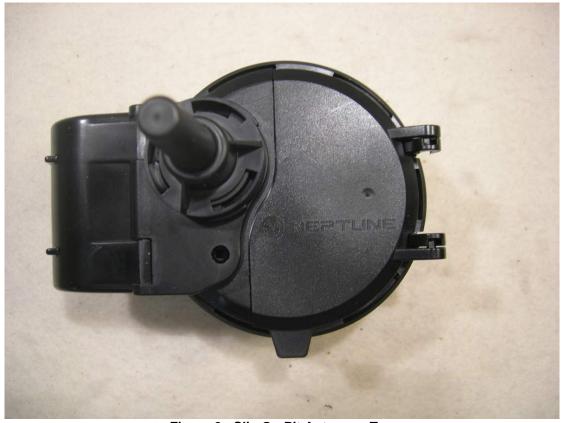

Figure 6: Wire Inside Antenna - Bottom

Figure 8: Slip On Pit Antenna - Top

Figure 9: Slip On Pit Antenna - Front

Figure 10: Slip On Pit Antenna - Back

Figure 11: Slip On Pit Antenna - Side

Figure 12: Slip On Pit Antenna - Side