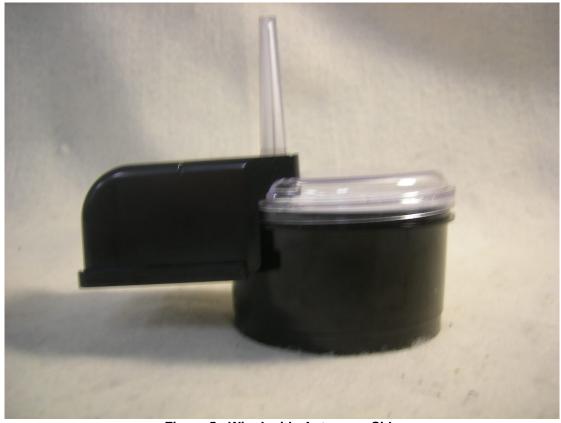

## **External Photos**

Figure 1: Wire Inside Antenna – Top

Figure 2: Wire Inside Antenna – Front

Figure 3: Wire Inside Antenna – Back

Figure 4: Wire Inside Antenna – Side

Figure 5: Wire Inside Antenna – Side