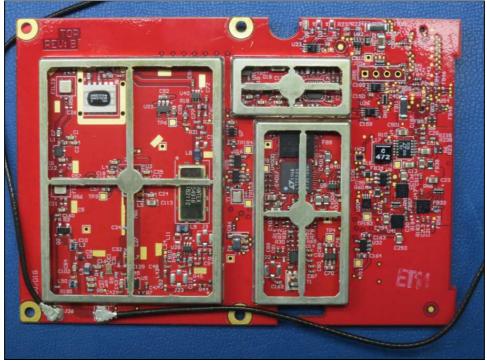

# **Internal Photos**

Figure 1: Internal Photo – RF Board

Figure 2: Internal Photo – RF Board Shields Removed

Figure 3: Internal Photo – RF Board

Figure 4: Internal Photo – Power Board

Figure 5: Internal Photo – Power Board