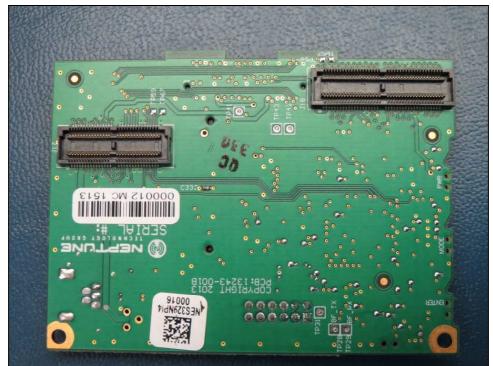

# **Internal Photos**

Figure 1: Internal Photo – RF Board

Figure 2: Internal Photo – RF Board Shields Removed

Figure 3: Internal Photo – RF Board

Figure 4: Internal Photo – Power Board

Figure 5: Internal Photo – Power Board

Figure 6: Internal Photo – PCB Assembled

Figure 7: Internal Photo – PCB Assembled (Bottom View)

Figure 8: Internal Photo – IO Board

Figure 9: Internal Photo – IO Board

Figure 10: Internal Photo – Digital Board

Figure 11: Internal Photo – Digital Board

Figure 12: Internal Photo – 900MHz Receiver Antenna Board

Figure 13: Internal Photo – 900 MHz Receiver Antenna Board