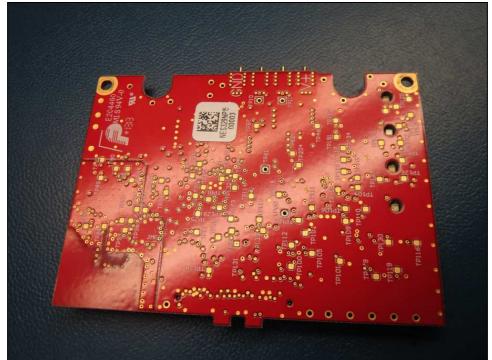

# **Internal Photos**

Figure 1: Internal Photo – RF Board

Figure 2: Internal Photo – RF Board Shields Removed

Figure 3: Internal Photo – RF Board

Figure 4: Internal Photo – Power Board

Figure 5: Internal Photo – Power Board

Figure 6: Internal Photo – PCB Assembled

Figure 7: Internal Photo – PCB Assembled (Bottom View)

Figure 8: Internal Photo – IO Board

Figure 9: Internal Photo – IO Board

Figure 10: Internal Photo – Digital Board