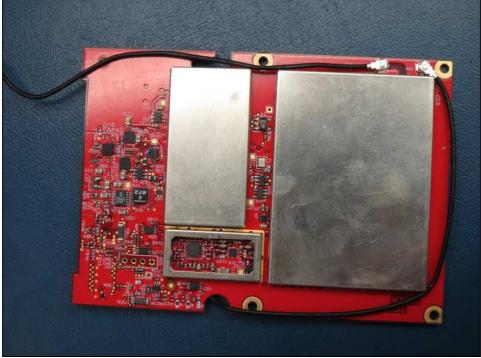

# **Internal Photos**

Figure 1: Internal Photo – RF Board

Figure 2: Internal Photo – RF Board Shields Removed

Figure 3: Internal Photo – RF Board

Figure 4: Internal Photo – Power Board

Figure 5: Internal Photo – Power Board