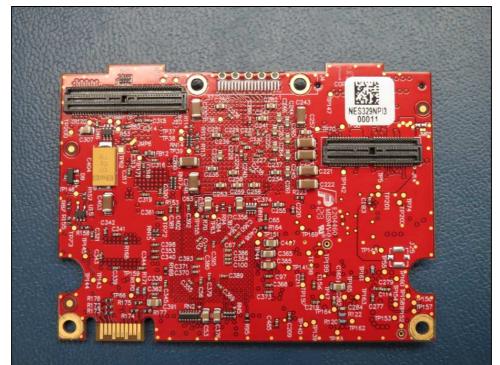

# **Internal Photos**

Figure 1: Internal Photo – RF Board

Figure 2: Internal Photo – RF Board Shields Removed

Figure 3: Internal Photo – RF Board

Figure 4: Internal Photo – Power Board

Figure 5: Internal Photo – Power Board

Figure 6: Internal Photo – PCB Assembled

Figure 7: Internal Photo – PCB Assembled (Bottom View)

Figure 8: Internal Photo – IO Board

Figure 9: Internal Photo – IO Board

Figure 10: Internal Photo – Digital Board

Figure 11: Internal Photo – Digital Board

Figure 12: Internal Photo – 900MHz Receiver Antenna Board

Figure 13: Internal Photo – 900 MHz Receiver Antenna Board