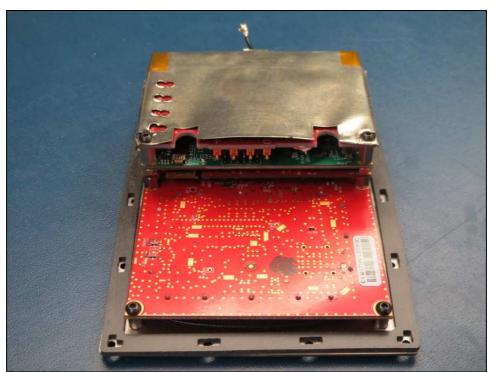

# **Internal Photos**

Figure 1: Internal Photo – RF Board

Figure 2: Internal Photo – RF Board Shields Removed

Figure 3: Internal Photo – RF Board

Figure 4: Internal Photo – Power Board

Figure 5: Internal Photo – Power Board

Figure 6: Internal Photo – PCB Assembled

Figure 7: Internal Photo – PCB Assembled (Bottom View)

Figure 8: Internal Photo – IO Board

Figure 9: Internal Photo – IO Board

Figure 10: Internal Photo – Digital Board