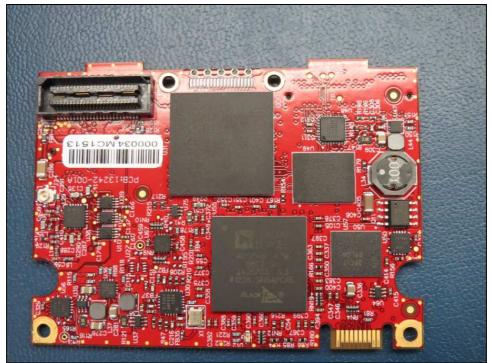

# **Internal Photos**

Figure 1: Internal Photo – RF Board

Figure 2: Internal Photo – RF Board Shields Removed

Figure 3: Internal Photo – RF Board

Figure 4: Internal Photo – Power Board

Figure 5: Internal Photo – Power Board

Figure 6: Internal Photo – PCB Assembled

Figure 7: Internal Photo – PCB Assembled (Bottom View)

Figure 8: Internal Photo – IO Board

Figure 9: Internal Photo – IO Board

Figure 10: Internal Photo – Digital Board

Figure 11: Internal Photo – Digital Board

Figure 12: Internal Photo – 900MHz Receiver Antenna Board

Figure 13: Internal Photo – 900 MHz Receiver Antenna Board