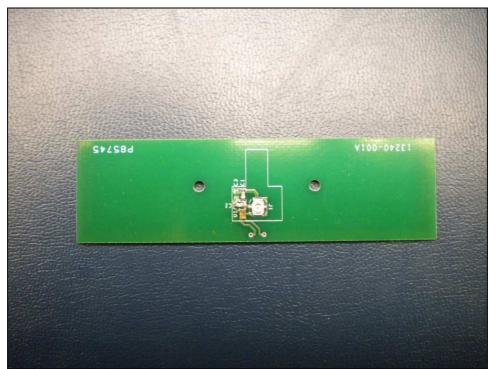

Figure 11: Internal Photo – Digital Board

Figure 12: Internal Photo – 900MHz Receiver Antenna Board

Figure 13: Internal Photo – 900 MHz Receiver Antenna Board