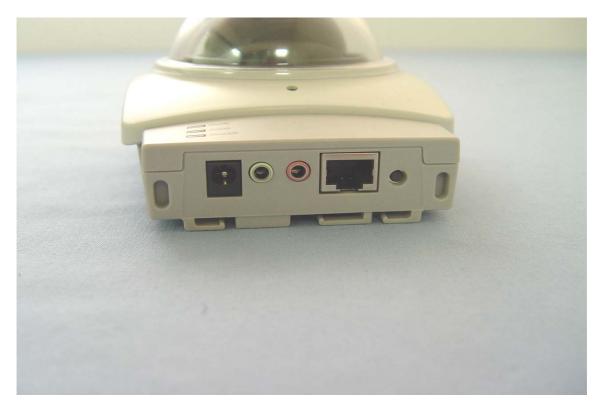

## EXTERNAL PHOTOGRAPHS OF EUT



























## Model: MU12-2050200-A1

| I.T.E. POV<br>MODEL NO<br>INPUT:100 | ER ELECTRONICS INC.<br>/ER SUPPLY<br>D::MU12-2050200-A1<br>-240V~ 50/60Hz 0.5A<br>.0V == 2.0A<br>.evel: |
|-------------------------------------|---------------------------------------------------------------------------------------------------------|
| CO<br>LISTE<br>3674<br>E13875       |                                                                                                         |
| LEI-8                               | MADE IN CHINA                                                                                           |

## Model: SA110C-05-I

| MS  | IND - AMERICAN<br>IODEL:SA110C-05-I<br>WITCHING ADAPTER |
|-----|---------------------------------------------------------|
| 0   | 50-60Hz 0.3