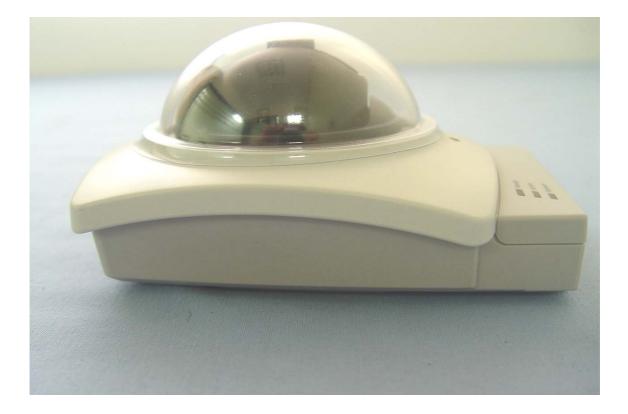

## EXTERNAL PHOTOGRAPHS OF EUT



























## Model: MU12-2050200-A1

| I.T.E. POV<br>MODEL NO<br>INPUT:100 | ER ELECTRONICS INC.<br>/ER SUPPLY<br>D::MU12-2050200-A1<br>-240V~ 50/60Hz 0.5A<br>.0V == 2.0A<br>.evel: |
|-------------------------------------|---------------------------------------------------------------------------------------------------------|
| CO<br>LISTE<br>3674<br>E13875       |                                                                                                         |
| LEI-8                               | MADE IN CHINA                                                                                           |

## Model: SA110C-05-I

| MS  | IND - AMERICAN<br>IODEL:SA110C-05-I<br>WITCHING ADAPTER |
|-----|---------------------------------------------------------|
| 0   | 50-60Hz 0.3A<br>U