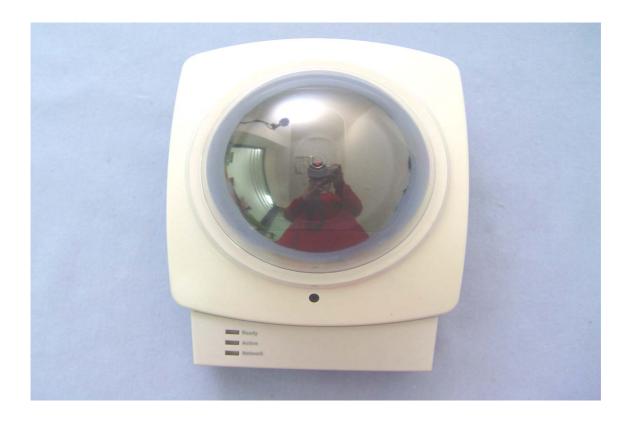

## EXTERNAL PHOTOGRAPHS OF EUT



























## Model: MU12-2050200-A1

| I.T.E. POV<br>MODEL NO<br>INPUT:100 | ER ELECTRONICS INC.<br>/ER SUPPLY<br>D::MU12-2050200-A1<br>-240V~ 50/60Hz 0.5A<br>.0V == 2.0A<br>.evel: |
|-------------------------------------|---------------------------------------------------------------------------------------------------------|
| CO<br>LISTE<br>3674<br>E13875       |                                                                                                         |
| LEI-8                               | MADE IN CHINA                                                                                           |

## Model: SA110C-05-I

| MS  | IND - AMERICAN<br>IODEL:SA110C-05-I<br>WITCHING ADAPTER |
|-----|---------------------------------------------------------|
| 0   | 50-