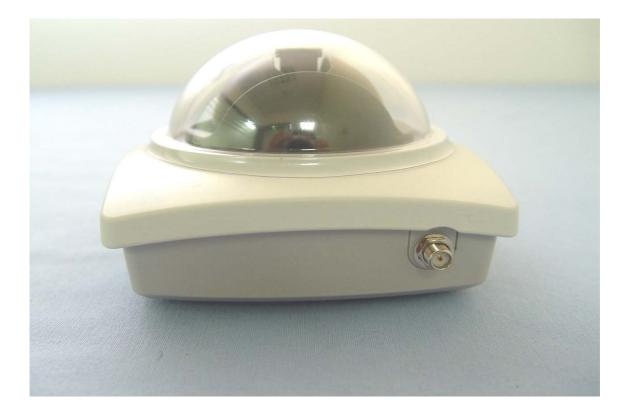

## EXTERNAL PHOTOGRAPHS OF EUT



























## Model: MU12-2050200-A1

| I.T.E. POV<br>MODEL NO<br>INPUT:100 | ER ELECTRONICS INC.<br>/ER SUPPLY<br>D::MU12-2050200-A1<br>-240V~ 50/60Hz 0.5A<br>.0V == 2.0A<br>.evel: |
|-------------------------------------|---------------------------------------------------------------------------------------------------------|
| CO<br>LISTE<br>3674<br>E13875       |                                                                                                         |
| LEI-8                               | MADE IN CHINA                                                                                           |

## Model: SA110C-05-I

| MS  | IND - AMERICAN<br>IODEL:SA110C-05-I<br>WITCHING ADAPTER |
|-----|---------------------------------------------------------|
| 0   | 50-60Hz 0