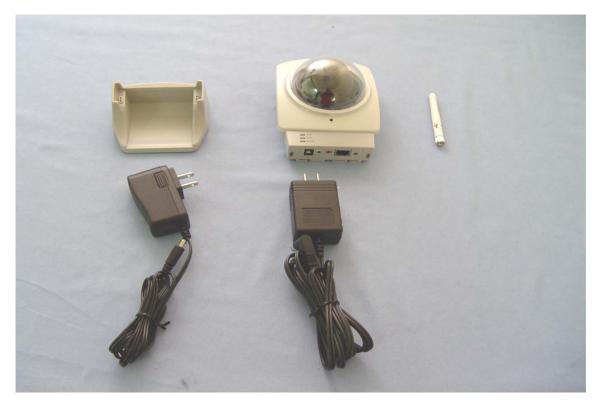

## EXTERNAL PHOTOGRAPHS OF EUT



























## Model: MU12-2050200-A1

| I.T.E. POV<br>MODEL NO<br>INPUT:100 | ER ELECTRONICS INC.<br>/ER SUPPLY<br>D::MU12-2050200-A1<br>-240V~ 50/60Hz 0.5A<br>.0V == 2.0A<br>.evel: |
|-------------------------------------|---------------------------------------------------------------------------------------------------------|
| CO<br>LISTE<br>3674<br>E13875       |                                                                                                         |
| LEI-8                               | MADE IN CHINA                                                                                           |

## Model: SA110C-05-I

| MS  | IND - AMERICAN<br>IODEL:SA110C-05-I<br>WITCHING ADAPTER |
|-----|---------------------------------------------------------|
| 0   |