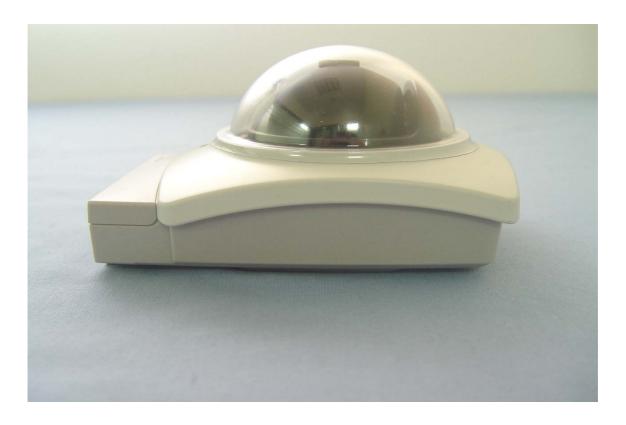

## EXTERNAL PHOTOGRAPHS OF EUT



























## Model: MU12-2050200-A1

| I.T.E. POV<br>MODEL NO<br>INPUT:100 | ER ELECTRONICS INC.<br>/ER SUPPLY<br>D::MU12-2050200-A1<br>-240V~ 50/60Hz 0.5A<br>.0V == 2.0A<br>.evel: |
|-------------------------------------|---------------------------------------------------------------------------------------------------------|
| CO<br>LISTE<br>3674<br>E13875       |                                                                                                         |
| LEI-8                               | MADE IN CHINA                                                                                           |

## Model: SA110C-05-I

| MS  | IND - AMERICAN<br>IODEL:SA110C-05-I<br>WITCHING ADAPTER |
|-----|---------------------------------------------------------|
| 0   | 50-60Hz 0.3A<br