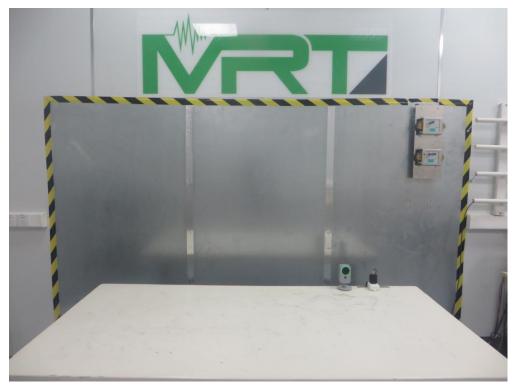

## FCC 15C Test Photograph

Test Mode: Mode3 (Adapter: 1A52-UB52A) Description: Front View of Conducted Emission Test Setup

Test Mode: Mode3 (Adapter: 1A52-UB52A) Description: Back View of Conducted Emission Test Setup

Test Mode: Mode3 (Adapter: PSAF10A-050Q) Description: Front View of Conducted Emission Test Setup

Test Mode: Mode3 (Adapter: PSAF10A-050Q) Description: Back View of Conducted Emission Test Setup

Test Mode: Mode3 (Adapter: 1A52-UB52A) Description: Radiated Emission Test Setup for below 1GHz