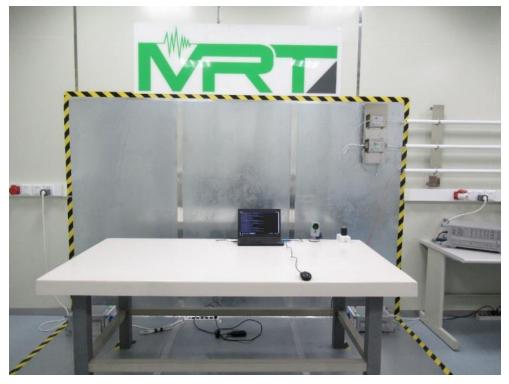

Test Mode: Mode3 (Adapter: PSAF10A-050Q) Description: Radiated Emission Test Setup for below 1GHz

Test Mode: Mode 1/ Mode 2/ Mode 3 Description: Radiated Emission Test Setup for above 1GHz

Test Mode: Mode 1/ Mode 2/ Mode 3 Description: Conducted Emission Test Setup