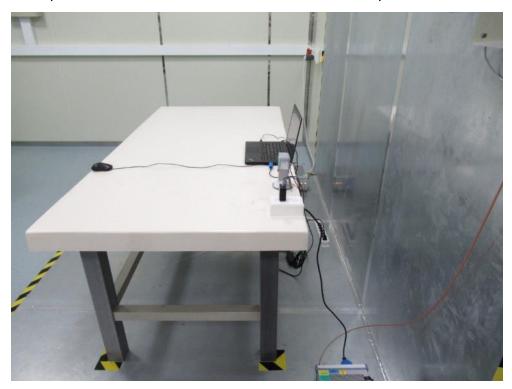

## FCC 15D Test Photograph

Test Mode: Mode 1

Description: Front View of Conducted Emission Test Setup For Power Port

Test Mode: Mode 1 Description: Back View of Conducted Emission Test Setup For Power Port