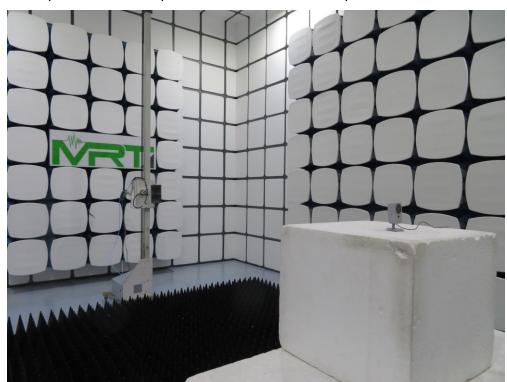

## Description: Radiated Spurious Emissions Test Setup for Above 1GHz

Test Mode: Mode3 (Adapter: PSAF10A-050Q) Description: Front View of Conducted Emission Test Setup

Test Mode: Mode3 (Adapter: PSAF10A-050Q) Description: Back View of Conducted Emission Test Setup

Test Mode: Mode3 (Adapter: 1A52-UB52A) Description: Radiated Emission Test Setup for below 1GHz

Test Mode: Mode3 (Adapter: PSAF10A-050Q) Description: Radiated Emission Test Setup for below 1GHz

Test Mode: Mode 1/ Mode 2/ Mode 3 Description: Radiated Emission Test Setup for above 1GHz

Test Mode: Mode 1/ Mode 2/ Mode 3 Description: Conducted Emission Test Setup