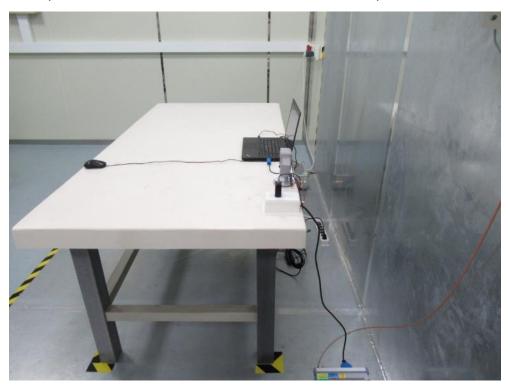

## FCC 15D Test Photograph

Test Mode: Mode 1

Description: Front View of Conducted Emission Test Setup For Power Port

Test Mode: Mode 1 Description: Back View of Conducted Emission Test Setup For Power Port