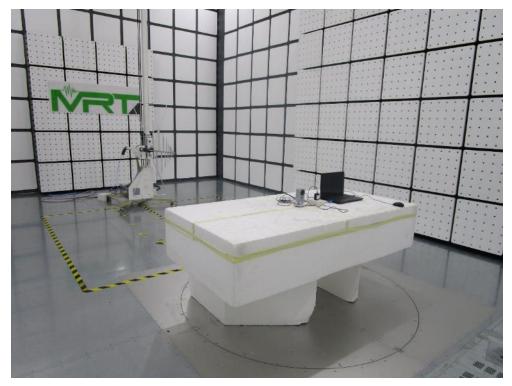

otograph

Test Mode: Mode 1

Description: Front View of Conducted Emission Test Setup For Power Port



Test Mode: Mode 1 Description: Back View of Conducted Emission Test Setup For Power Port







## Description: Radiated Spurious Emissions Test Setup for Above 1GHz



## FCC 15C Test Photograph

Test Mode: Mode3 (Adapter: 1A52-UB52A) Description: Front View of Conducted Emission Test Setup



Test Mode: Mode3 (Adapter: 1A52-UB52A) Description: Back View of Conducted Emission Test Setup





Test Mode: Mode3 (Adapter: PSAF10A-050Q) Description: Front View of Conducted Emission Test Setup



Test Mode: Mode3 (Adapter: PSAF10A-050Q) Description: Back View of Conducted Emission Test Setup





Test Mode: Mode3 (Adapter: 1A52-UB52A) Description: Radiated Emission Test Setup for below 1GHz



Test Mode: Mode3 (Adapter: PSAF10A-050Q) Description: Radiated Emission Test Setup for below 1GHz





Test Mode: Mode 1/ Mode 2/ Mode 3 Description: Radiated Emission Test Setup for above 1GHz



Test Mode: Mode 1/ Mode 2/ Mode 3 Description: Conducted Emission Test Setup