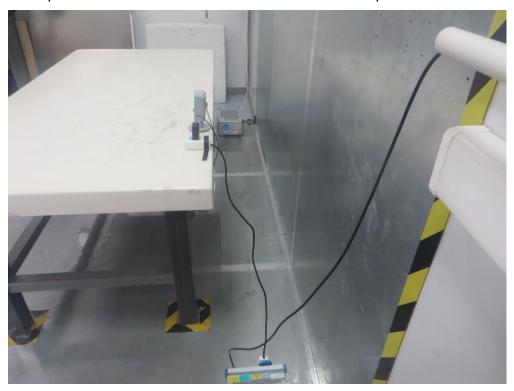

## FCC 15D Test Photograph

Test Mode: Mode 1

Description: Front View of Conducted Emission Test Setup For Power Port

Test Mode: Mode 1 Description: Back View of Conducted Emission Test Setup For Power Port