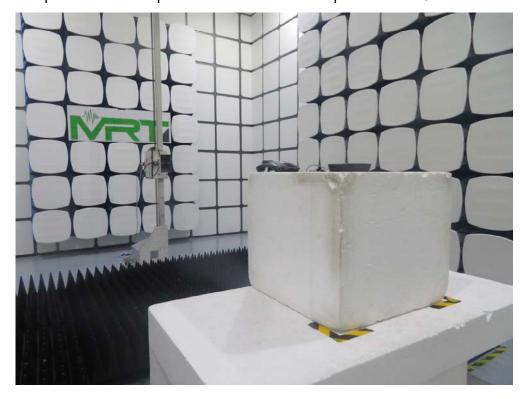

Description: Radiated Emission Test Setup for 30MHz ~ 1GHz

Test Mode: Mode 1

Description: Radiated Emission Test Setup for 1GHz ~ 18GHz