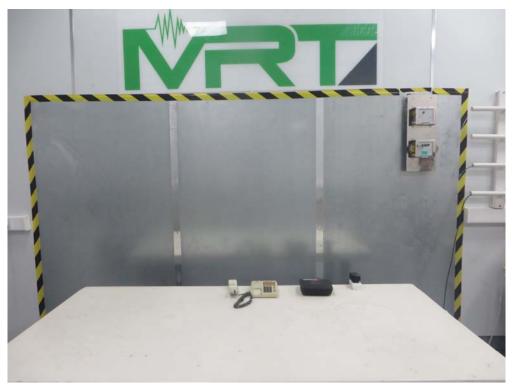

## **FCC Part 15 Subpart B Test Setup Photo**

Test Mode: Mode 1

Description: Front View of Conducted Emission Test Setup

Test Mode: Mode 1

Description: Back view of Conducted Emission Test Setup

Test Mode: Mode 1