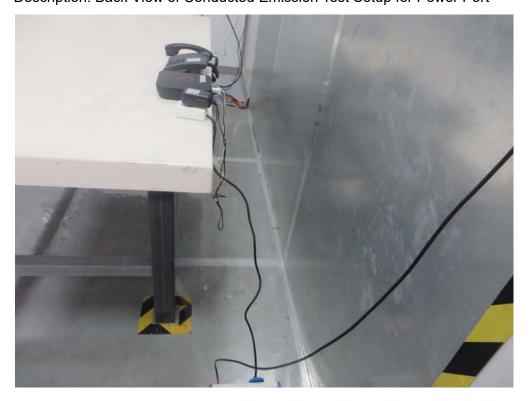

## **FCC Part 15 Subpart B Test Setup Photo**

Test Mode: Mode 1

Description: Front View of Conducted Emission Test Setup

Test Mode: Mode 1

Description: Back view of Conducted Emission Test Setup

Test Mode: Mode 1