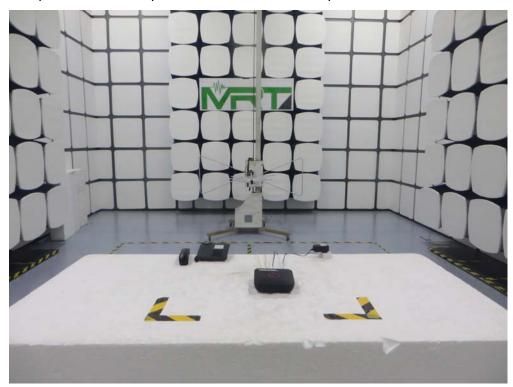

Description: Radiated Emission Test Setup for 30MHz ~ 1GHz

Test Mode: Mode 1

Description: Radiated Emission Test Setup for 1GHz ~ 18GHz