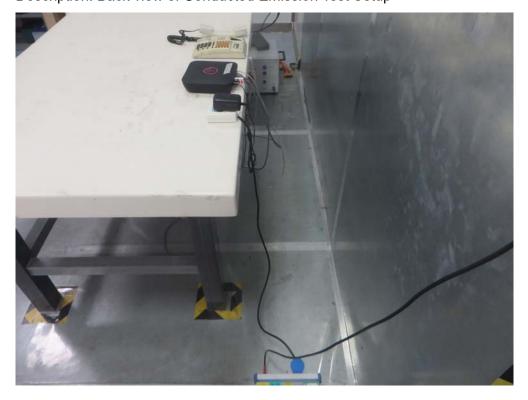

## **FCC Part 15 Subpart B Test Setup Photo**

Test Mode: Mode 1

Description: Front View of Conducted Emission Test Setup

Test Mode: Mode 1

Description: Back view of Conducted Emission Test Setup

Test Mode: Mode 1