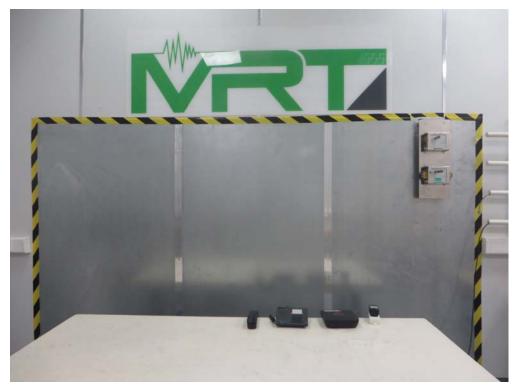

## **FCC Part 15 Subpart B Test Setup Photo**

Test Mode: Mode 1

Description: Front View of Conducted Emission Test Setup

Test Mode: Mode 1

Description: Back view of Conducted Emission Test Setup

Test Mode: Mode 1