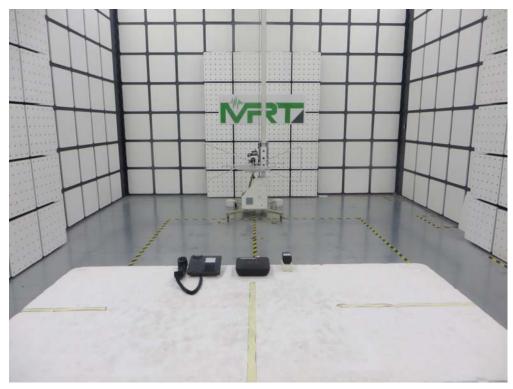

Description: Radiated Emission Test Setup for 30MHz ~ 1GHz

Test Mode: Mode 1

Description: Radiated Emission Test Setup for 1GHz ~ 18GHz