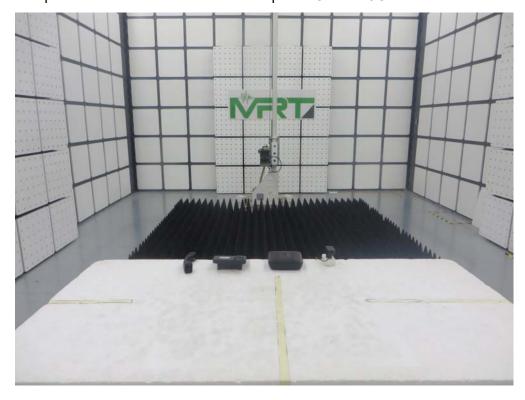

Description: Radiated Emission Test Setup for 30MHz ~ 1GHz

Test Mode: Mode 1

Description: Radiated Emission Test Setup for 1GHz ~ 18GHz