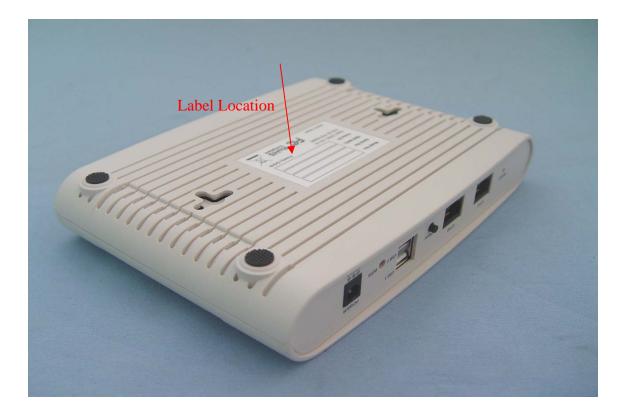

|             | 1                    | 2            | 2                                                                                                                                                                                  | 3                                           |  |       | 4      |          |          | 5 |                    |    |
|-------------|----------------------|--------------|------------------------------------------------------------------------------------------------------------------------------------------------------------------------------------|---------------------------------------------|--|-------|--------|----------|----------|---|--------------------|----|
|             | Scale/1:1            |              |                                                                                                                                                                                    |                                             |  |       | 1 (訂正) |          |          |   |                    |    |
|             | Unit/mm              |              |                                                                                                                                                                                    |                                             |  |       |        |          |          |   |                    |    |
|             | DO NOT SCALE DRAWING |              |                                                                                                                                                                                    |                                             |  |       |        |          |          |   |                    |    |
| А           |                      |              |                                                                                                                                                                                    |                                             |  |       |        |          |          |   |                    |    |
| $ ^{\sim} $ |                      |              |                                                                                                                                                                                    |                                             |  |       |        |          |          |   |                    |    |
|             |                      |              |                                                                                                                                                                                    |                                             |  |       |        |          |          |   |                    |    |
|             |                      |              |                                                                                                                                                                                    |                                             |  |       |        |          |          |   |                    |    |
|             |                      |              |                                                                                                                                                                                    |                                             |  |       |        |          |          |   |                    |    |
|             |                      |              |                                                                                                                                                                                    |                                             |  |       |        |          |          |   |                    |    |
|             |                      |              | Model No:                                                                                                                                                                          |                                             |  |       |        |          |          |   |                    |    |
|             |                      |              | Serial No:                                                                                                                                                                         |                                             |  |       |        |          |          |   |                    |    |
|             |                      |              | WAN MAC:                                                                                                                                                                           |                                             |  |       |        |          |          |   |                    |    |
|             |                      |              | LAN MAC:                                                                                                                                                                           |                                             |  |       |        |          |          |   |                    |    |
|             |                      |              | EUI:                                                                                                                                                                               |                                             |  |       |        |          |          |   |                    |    |
| В           |                      |              | Input: 12VDC === 1A<br>FCC ID: P27NA403                                                                                                                                            | Polarity: ⊝ <del>⊙</del> ⊕                  |  |       |        |          |          |   |                    |    |
|             |                      |              | This device complies with Part 1<br>Operation is subject to the follow<br>(1) this device may not cause ha<br>(2) this device must accept any i<br>including interference that may | 5 of the FCC Rules.<br>ving two conditions: |  |       |        |          |          |   |                    |    |
|             |                      |              |                                                                                                                                                                                    |                                             |  |       |        |          |          |   |                    |    |
|             |                      |              | Made in Taiwan                                                                                                                                                                     | ant C C                                     |  |       |        |          |          |   |                    |    |
|             |                      |              |                                                                                                                                                                                    |                                             |  |       |        |          |          |   |                    |    |
|             |                      |              |                                                                                                                                                                                    |                                             |  |       |        |          |          |   |                    |    |
|             | <b>—</b>             |              |                                                                                                                                                                                    |                                             |  |       |        |          |          |   |                    |    |
|             |                      | Black        |                                                                                                                                                                                    |                                             |  |       |        |          |          |   |                    |    |
|             |                      |              |                                                                                                                                                                                    |                                             |  |       |        |          |          |   |                    |    |
|             |                      |              |                                                                                                                                                                                    |                                             |  |       |        |          |          |   |                    |    |
| С           | Note                 |              |                                                                                                                                                                                    |                                             |  |       |        |          |          |   |                    |    |
|             | 1.材                  | 質: 50#白色Myla | ar,上霧P                                                                                                                                                                             |                                             |  |       |        |          |          |   |                    |    |
|             | 2.背                  | 壓克力膠         |                                                                                                                                                                                    |                                             |  |       |        |          |          |   |                    |    |
|             |                      | 寸/印刷:如圖示     |                                                                                                                                                                                    |                                             |  |       |        |          |          |   |                    |    |
|             |                      | 差:+/- 0.2mm  |                                                                                                                                                                                    |                                             |  |       |        |          |          |   |                    |    |
|             |                      | 料件使用之材料      | 佰 な A RoH                                                                                                                                                                          | \$                                          |  |       |        |          |          |   |                    |    |
|             | 0:4                  | 们们反内之物们      | · · · · · · · · · · · · · · · · · · ·                                                                                                                                              | 0                                           |  |       |        |          |          |   |                    |    |
|             |                      |              |                                                                                                                                                                                    |                                             |  |       |        |          |          |   |                    |    |
|             |                      |              |                                                                                                                                                                                    |                                             |  |       |        |          |          |   |                    |    |
|             | DONOTSCALEDRAWING    |              |                                                                                                                                                                                    |                                             |  |       |        |          |          |   |                    |    |
| D           |                      |              |                                                                                                                                                                                    |                                             |  | MODEL | NA403  | NAME     | 消銀龍/中    | 性 | SCALE              | /  |
|             |                      |              |                                                                                                                                                                                    |                                             |  | DSN   |        | part. No | 932YN41  |   | · ·                | OF |
|             |                      |              |                                                                                                                                                                                    |                                             |  | СНК   |        | MATERIAL | /0211141 |   | REV.               |    |
|             |                      |              |                                                                                                                                                                                    |                                             |  | APV   |        |          |          |   |                    |    |
|             | USED                 |              |                                                                                                                                                                                    |                                             |  | FILE  |        | J.       | SESCOW   |   | REV. DATE 2010.07. | 23 |
|             |                      |              |                                                                                                                                                                                    |                                             |  |       | 1      |          |          |   |                    |    |