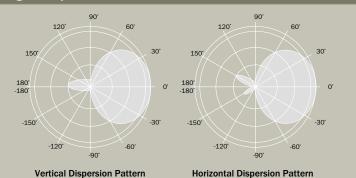

#### Signal Dispersion Pattern

Model SS2206

To learn more about the SpeedStream products visit: www.speedstream.com

### Technical Specifications

Electrical Specifications Frequency Range:

2.4 -2.5 GHz

6 dBi

VSWR:

Polarization:

- Horizontal- 80°
- Vertical- 80°

Power Handling: 20W (cw)