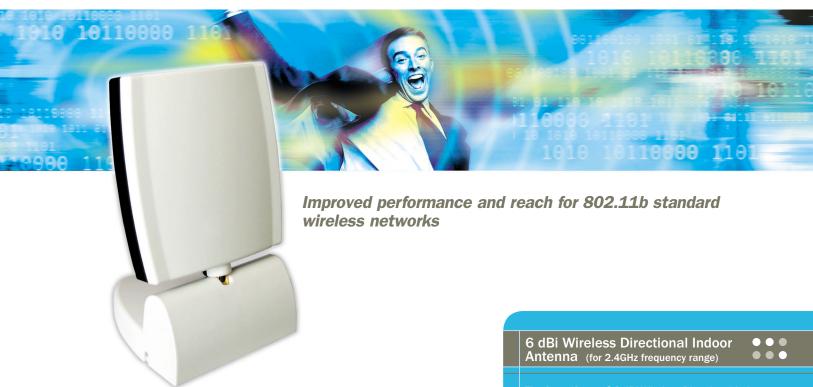

# **SpeedStream** 6 dBi Wireless Directional Indoor Antenna

#### **EXTEND NETWORK RANGE**

Increases effective distance at which wireless signals can connect

The SpeedStream® 6 dBi Wireless Directional Indoor Antenna lets you take your 802.11b network farther than ever before. Greater signal strength and longer reach means you get maximum network speed with even more "room to roam"\*.

Ideal for desktop use, wall, or ceiling mounting in home or office, the antenna simply plugs into your SpeedStream Wireless Router. Improved performance over greater distance makes the SpeedStream 6 dBi Directional Antenna the perfect complement to your SpeedStream wireless network.