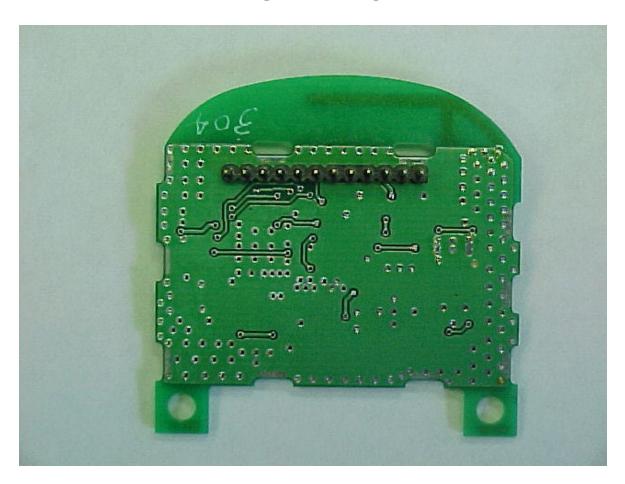

## **Photo Eight – Internal**

# Mad Catz Lynx Wireless Hand Held Controller

#### **Close-Up of RF PCB Flip Side**