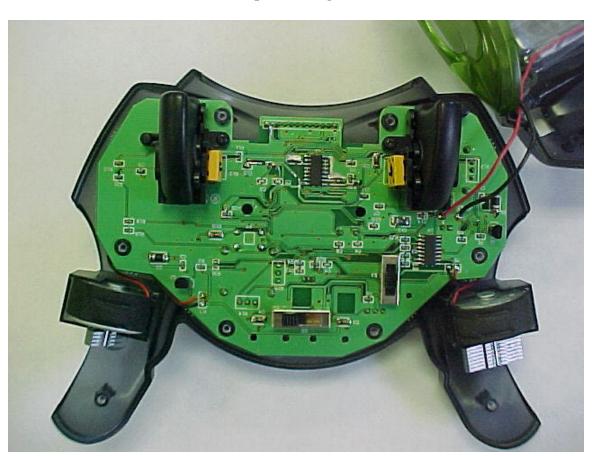

#### Photo Two – Internal

## Mad Catz Lynx Wireless Hand Held Controller

## **Close-Up of the Digital PCB**

2.4 GHz wireless controller for X-Box Video Game System 2408.448 – 2476.032MHz Digital Radio

FCC ID#: P25HEMC4556B2103C