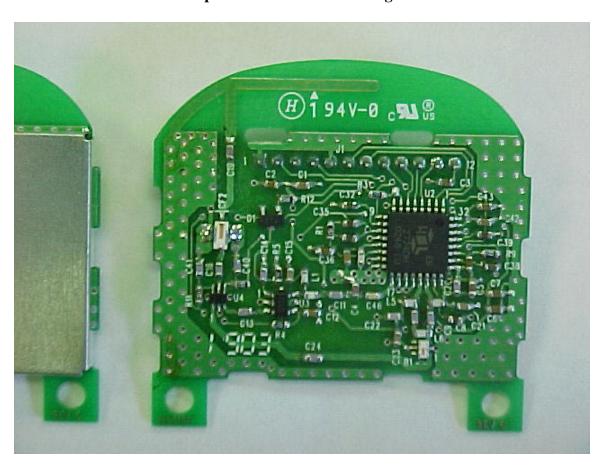

#### **Photo Six – Internal**

## Mad Catz Lynx Wireless Hand Held Controller

View showing the RF PCB with shielding removed

2.4 GHz wireless controller for X-Box Video Game System 2408.448 – 2476.032MHz Digital Radio

FCC ID#: P25HEMC4556B2103C