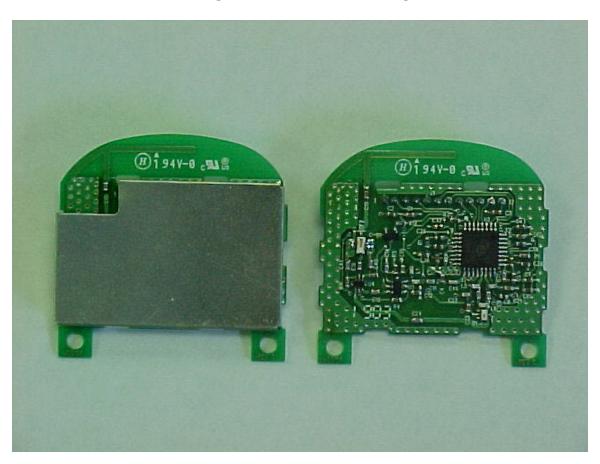

#### **Photo Three – Internal**

## Mad Catz Lynx Wireless Hand Held Controller

Flip Side of Digital PCB showing the Shielded RF PCB off set above the PCB

2.4 GHz wireless controller for X-Box Video Game System 2408.448 – 2476.032MHz Digital Radio

FCC ID#: P25HEMC4556B2103C