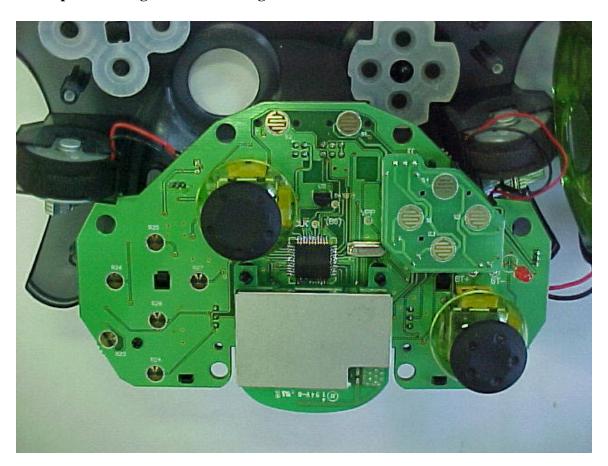

#### **Photo Five – Internal**

## Mad Catz Lynx Wireless Hand Held Controller

View showing the RF PCB removed from the Digital PCB

2.4 GHz wireless controller for X-Box Video Game System 2408.448 – 2476.032MHz Digital Radio

FCC ID#: P25HEMC4556B2103C