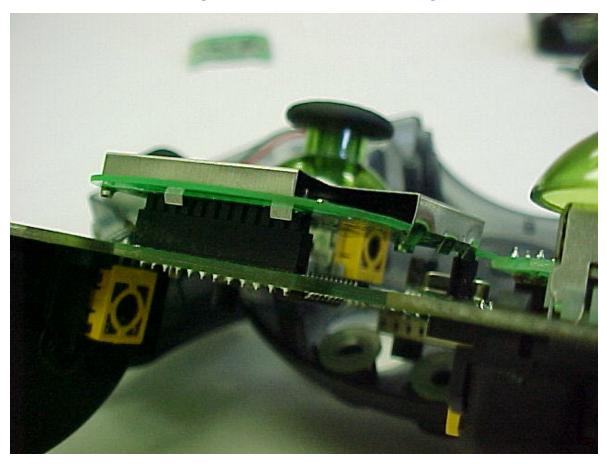

#### **Photo Three – Internal**

## Mad Catz Lynx Wireless Hand Held Controller

Flip Side of Digital PCB showing the Shielded RF PCB off set above the PCB

2.4 GHz wireless controller for X-Box Video Game System 2408.448 – 2476.032MHz Digital Radio