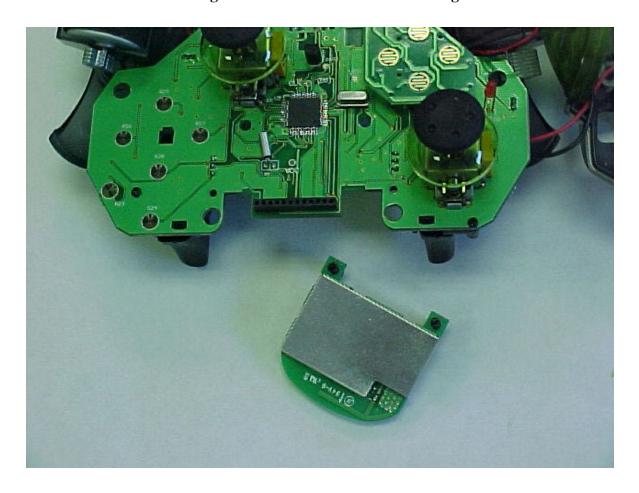

#### **Photo One – Internal**

# Mad Catz Lynx Wireless Hand Held Controller

#### **Open for Inspection**

2.4 GHz wireless controller for X-Box Video Game System 2408.448 – 2476.032MHz Digital Radio

FCC ID#: P25HEMC4556B2103C