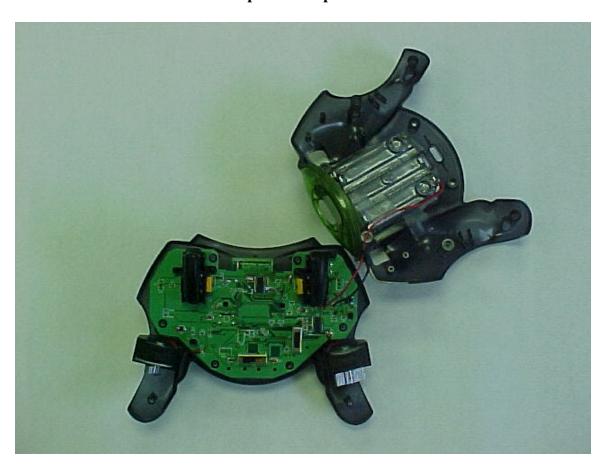

#### **Photo One – Internal**

# Mad Catz Lynx Wireless Hand Held Controller

#### **Open for Inspection**

2.4 GHz wireless controller for X-Box Video Game System 2408.448 – 2476.032MHz Digital Radio

FCC ID#: P25HEMC4556B2103C