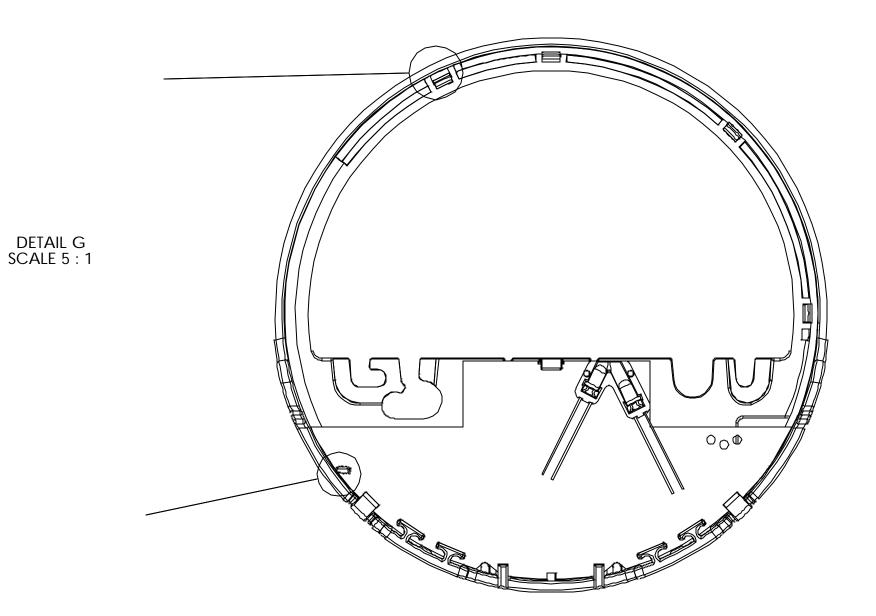

Detail D Scale 3 : 1

| All dimensions are in inches                                                                                                                                                                                                 | SCALE                              | FINISH                                      | Μ                              | ATERIAL                                     | RIAL PROJEC                                    |                                          |
|------------------------------------------------------------------------------------------------------------------------------------------------------------------------------------------------------------------------------|------------------------------------|---------------------------------------------|--------------------------------|---------------------------------------------|------------------------------------------------|------------------------------------------|
| NAME                                                                                                                                                                                                                         | Not Scaled                         |                                             |                                |                                             |                                                |                                          |
| Mounting Details 2                                                                                                                                                                                                           | F                                  | FILE NAME                                   |                                | page of drawing                             |                                                |                                          |
|                                                                                                                                                                                                                              | 2                                  | 80-0002-AS01                                |                                | 4 of 4                                      | Tantalus Systems C                             | ems Corp.                                |
| c) Tantalus Systems Corp. All rights reserved. No part of this publicat<br>electronic, mechanical, recording or otherwise without the prior writte<br>disclosure to the persons other than the officers, employees, agents o | n permission of the copyright hold | er. This document contains proprietary info | ormation of Tantalus Systems C | Corp. The contents are confidential and any | 4224 Manor St., Burnaby, BC<br>Canada, V5G 1B2 | Ph: (604) 299-0458<br>Fax: (604) 541-411 |