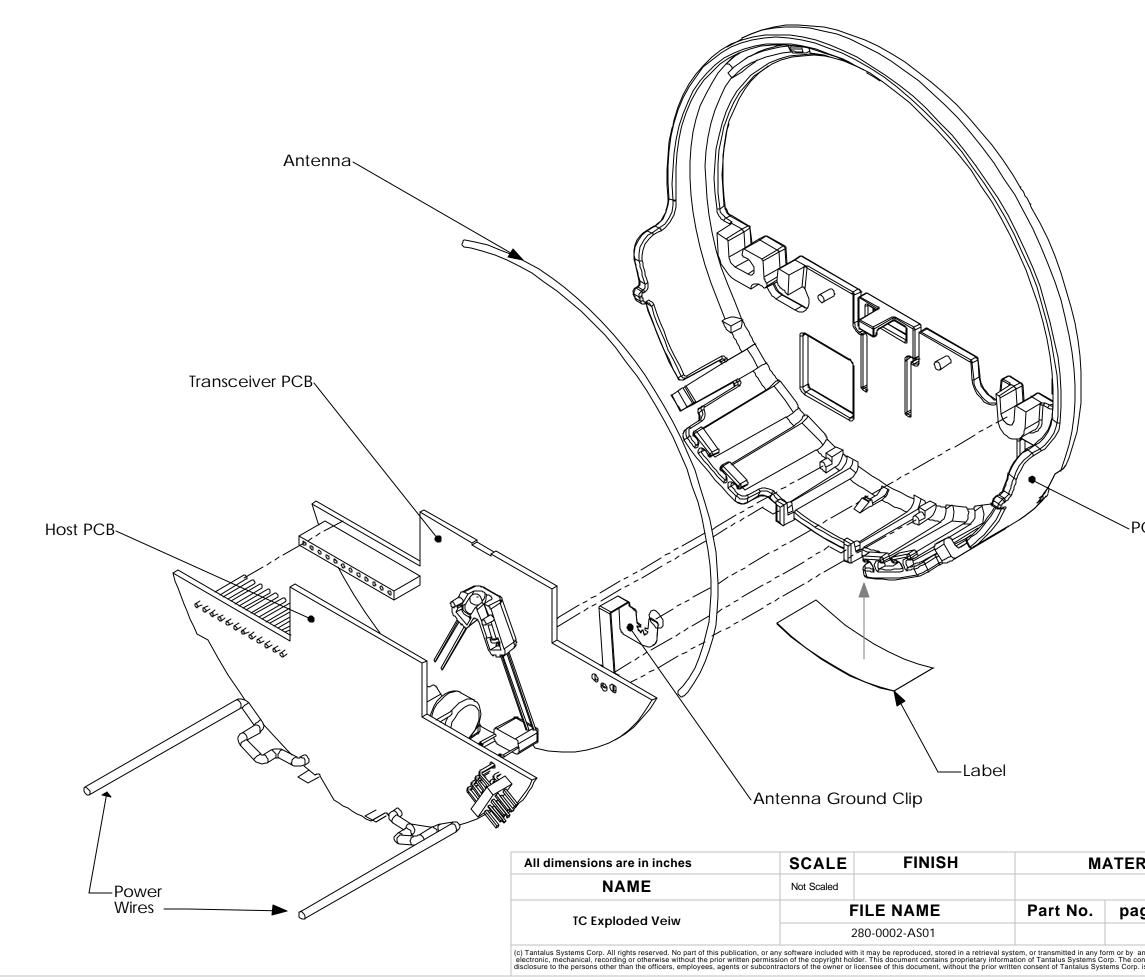

PCB Bracket

| 1 of 4                                                                                             | PROJECT                                        |                                           |  |  |  |
|----------------------------------------------------------------------------------------------------|------------------------------------------------|-------------------------------------------|--|--|--|
|                                                                                                    | _                                              |                                           |  |  |  |
| ge of drawing                                                                                      |                                                |                                           |  |  |  |
| 1 of 4                                                                                             | Tantalus Systems Corp.                         |                                           |  |  |  |
| any means including photocopying,<br>ontents are confidential and any<br>. is strictly prohibited. | 4224 Manor St., Burnaby, BC<br>Canada, V5G 1B2 | Ph: (604) 299-0458<br>Fax: (604) 541-4111 |  |  |  |