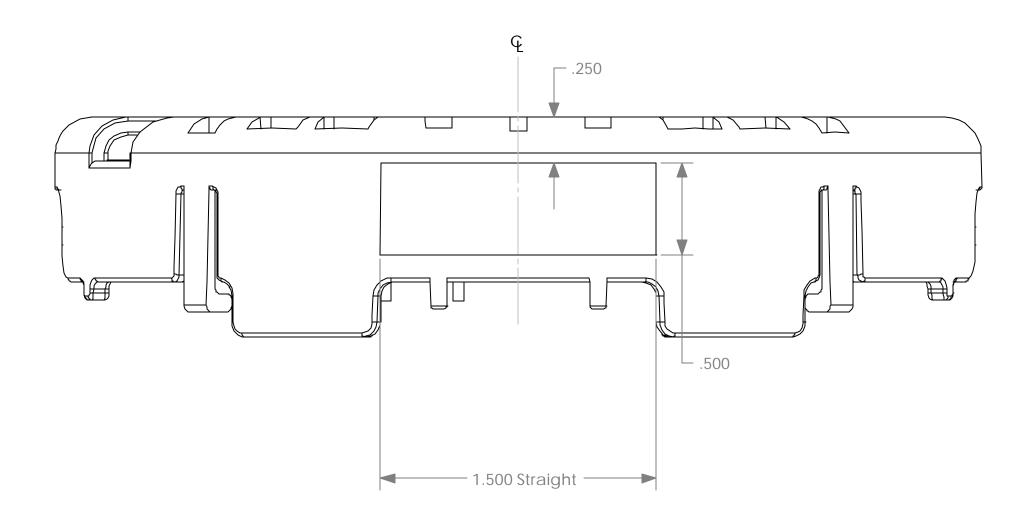

| All dimensions are in inches                                                                                                                                                                                                            | SCALE                           | E FINISH MATERIAL                          |                                 | SCALE FINISH MATERIAL                      |                                                | PROJEC                                    | СТ |
|-----------------------------------------------------------------------------------------------------------------------------------------------------------------------------------------------------------------------------------------|---------------------------------|--------------------------------------------|---------------------------------|--------------------------------------------|------------------------------------------------|-------------------------------------------|----|
| NAME                                                                                                                                                                                                                                    | Not Scaled                      |                                            |                                 |                                            |                                                |                                           |    |
| TC2200 Label Location                                                                                                                                                                                                                   | F                               | FILE NAME                                  |                                 | page of drawing                            |                                                |                                           |    |
|                                                                                                                                                                                                                                         | 2                               | 280-0002-AS01                              |                                 | 2 of 4                                     | Tantalus Systems Co                            | ems Corp.                                 |    |
| (c) Tantalus Systems Corp. All rights reserved. No part of this publication<br>electronic, mechanical, recording or otherwise without the prior written p<br>disclosure to the persons other than the officers, employees, agents or so | ermission of the copyright hole | der. This document contains proprietary in | formation of Tantalus Systems C | orp. The contents are confidential and any | 4224 Manor St., Burnaby, BC<br>Canada, V5G 1B2 | Ph: (604) 299-0458<br>Fax: (604) 541-4111 |    |