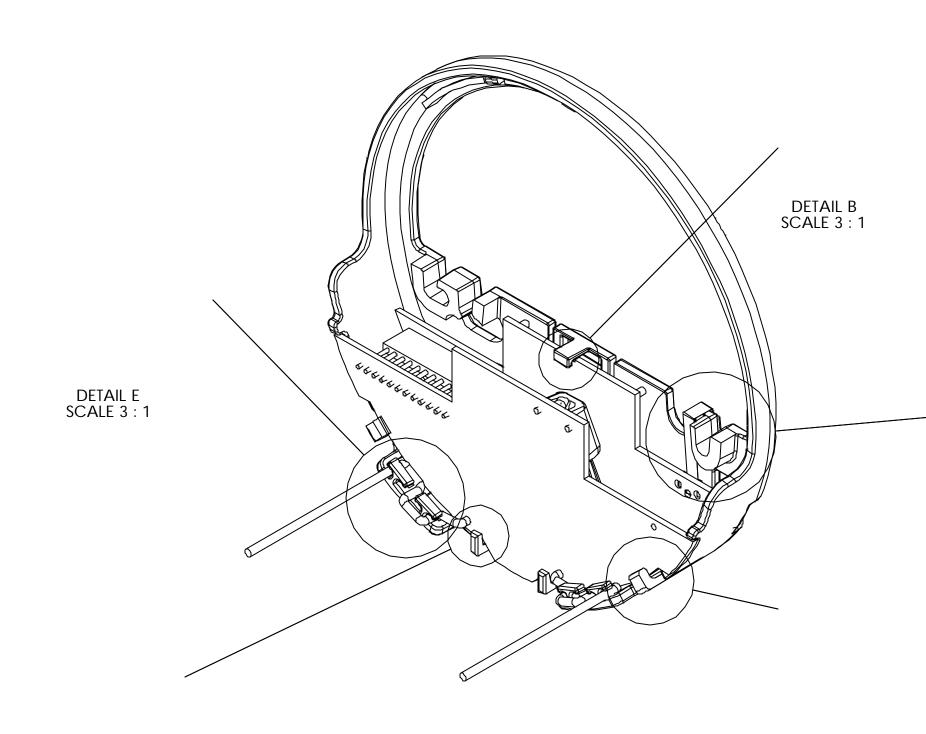

|                         |                                                                                                                                                                                                                         |                                                                                                                                           |                                                                                                                    |                                                                                                                 | detail a<br>Cale 3 : 1                                                                                                          |                                                |                                         |  |  |
|-------------------------|-------------------------------------------------------------------------------------------------------------------------------------------------------------------------------------------------------------------------|-------------------------------------------------------------------------------------------------------------------------------------------|--------------------------------------------------------------------------------------------------------------------|-----------------------------------------------------------------------------------------------------------------|---------------------------------------------------------------------------------------------------------------------------------|------------------------------------------------|-----------------------------------------|--|--|
| DETAIL C<br>SCALE 3 : 1 | All dimensions are in inches                                                                                                                                                                                            | SCALE                                                                                                                                     | FINISH                                                                                                             | MATERIAL                                                                                                        |                                                                                                                                 | PROJECT                                        |                                         |  |  |
|                         | NAME                                                                                                                                                                                                                    | Not Scaled                                                                                                                                |                                                                                                                    |                                                                                                                 |                                                                                                                                 |                                                |                                         |  |  |
|                         | Mounting Dataila 1                                                                                                                                                                                                      | FIL                                                                                                                                       | E NAME                                                                                                             | Part No.                                                                                                        | page of drawing                                                                                                                 | _                                              |                                         |  |  |
|                         | Mounting Details 1                                                                                                                                                                                                      | 280-0002-AS01                                                                                                                             |                                                                                                                    | 3 of 4                                                                                                          |                                                                                                                                 | Tantalus Systems Corp.                         |                                         |  |  |
|                         | (c) Tantalus Systems Corp. All rights reserved. No part of this public<br>electronic, mechanical, recording or otherwise without the prior writ<br>disclosure to the persons other than the officers, employees, agents | cation, or any software included with it ma<br>tten permission of the copyright holder. Th<br>s or subcontractors of the owner or license | y be reproduced, stored in a retrie<br>his document contains proprietary i<br>ee of this document, without the pri | val system, or transmitted in any for<br>nformation of Tantalus Systems C<br>or written consent of Tantalus Sys | orm or by any means including photocopying,<br>orp. The contents are confidential and any<br>tems Corp. is strictly prohibited. | 4224 Manor St., Burnaby, BC<br>Canada, V5G 1B2 | Ph: (604) 299-045<br>Fax: (604) 541-411 |  |  |