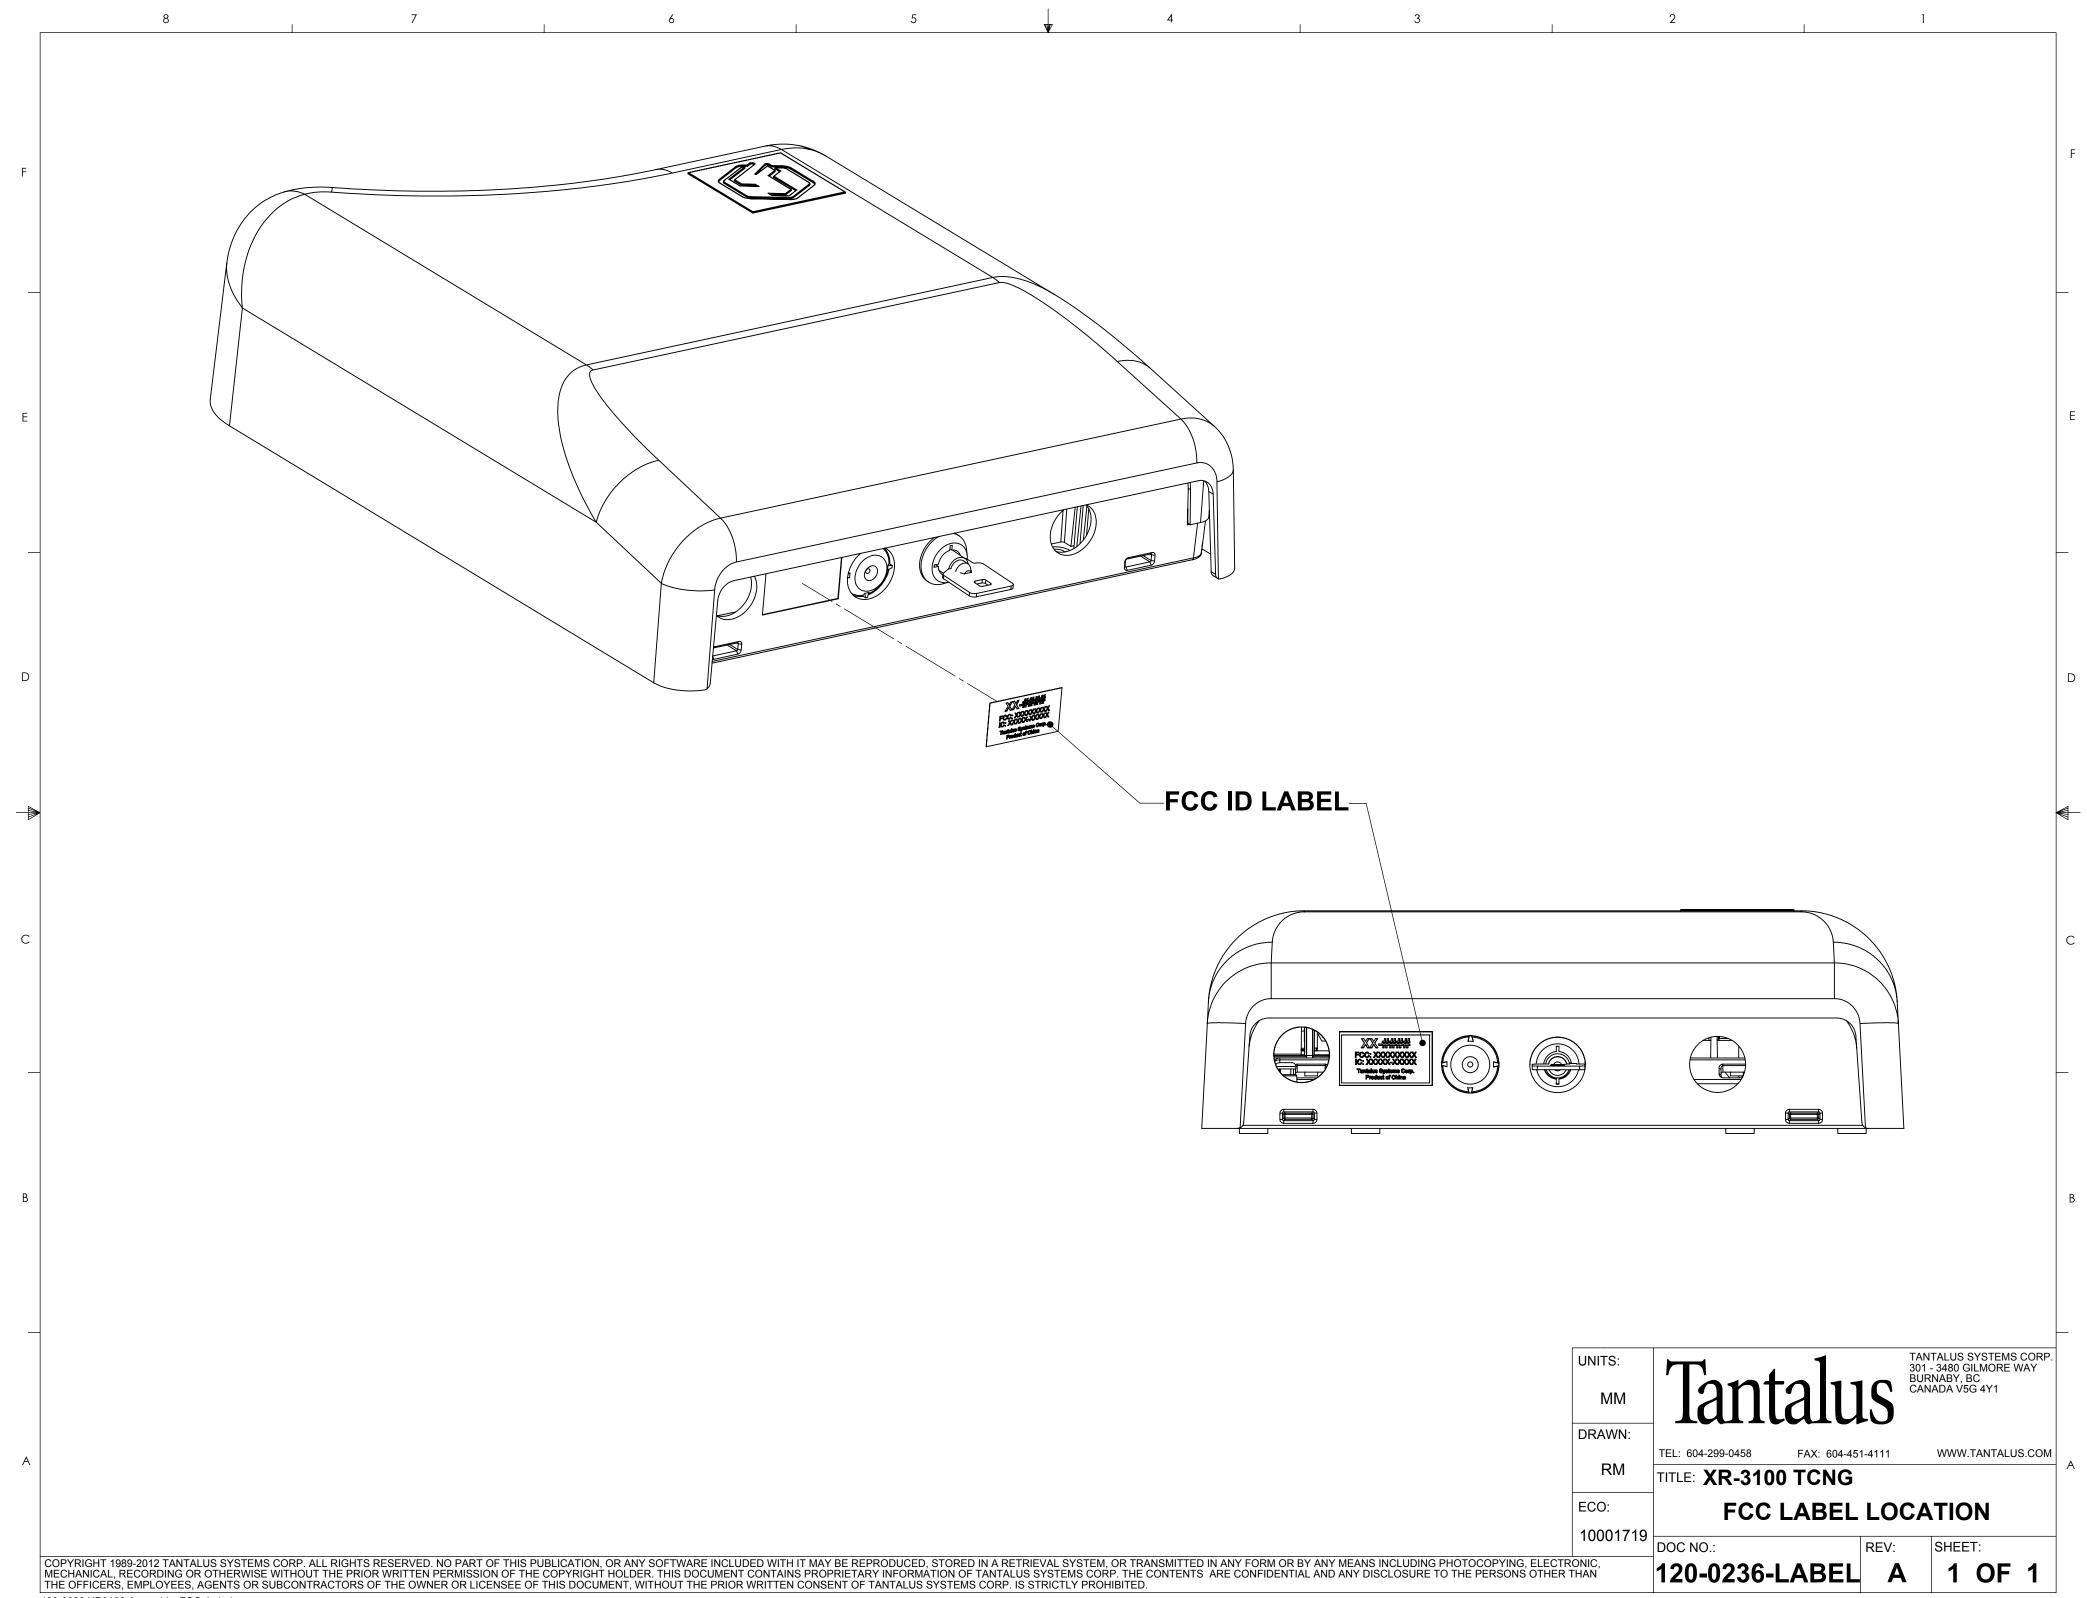

120-0236 XR3100 Assembly\_FCC\_Label

|                                                                                                                                          | UNITS:   |                        | 1            | TANTALUS SYSTEMS COF<br>301 - 3480 GILMORE WAY<br>BURNABY, BC | ₹P. |
|------------------------------------------------------------------------------------------------------------------------------------------|----------|------------------------|--------------|---------------------------------------------------------------|-----|
|                                                                                                                                          | MM       | lanta                  | US           | CANADA V5G 4Y1                                                |     |
|                                                                                                                                          | DRAWN:   |                        |              |                                                               |     |
|                                                                                                                                          |          | TEL: 604-299-0458 FAX: | 604-451-4111 | WWW.TANTALUS.CO                                               |     |
|                                                                                                                                          | RM       | TITLE: XR-3100 TCNG    |              |                                                               |     |
|                                                                                                                                          | ECO:     | FCC LABEL LOCATION     |              |                                                               |     |
|                                                                                                                                          | 10001719 |                        |              |                                                               |     |
|                                                                                                                                          |          | DOC NO.:               | REV:         | SHEET:                                                        |     |
| TED IN ANY FORM OR BY ANY MEANS INCLUDING PHOTOCOPYING, ELECTRONIC,<br>NTS ARE CONFIDENTIAL AND ANY DISCLOSURE TO THE PERSONS OTHER THAN |          | 120-0236-LAE           | BEL A        | ↓   1 OF 1                                                    |     |