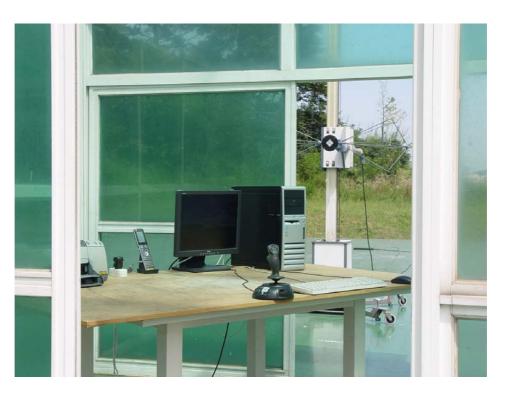

## APPENDIX F : TEST SET UP PHOTOS

FCC Class B Certification

The Conducted Test Picture and Radiated Test Picture show the worst-case configuration and cable placement.

■ Conducted Test Picture (Front)

■ Conducted Test Picture (Rear)

< Download mode >

■ Conducted Test Picture (Front)

■ Conducted Test Picture (Rear)

< RF remote control mode>