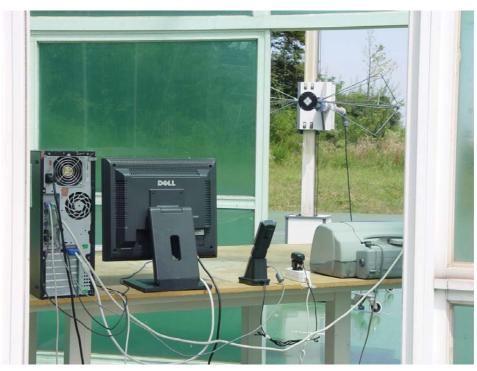

< Download mode >

■ Conducted Test Picture (Front)

■ Conducted Test Picture (Rear)

< RF remote control mode>