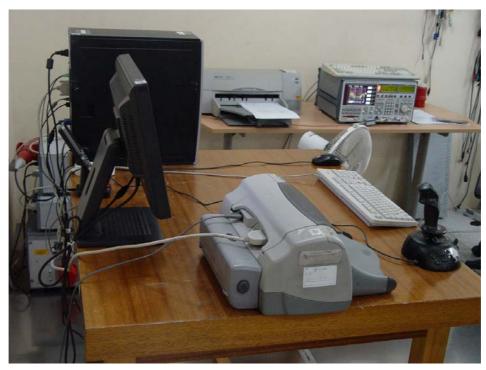

## APPENDIX F : TEST SET UP PHOTOS

FCC Class B Certification

The Conducted Test Picture and Radiated Test Picture show the worst-case configuration and cable placement.

■ Conducted Test Picture (Front)

■ Conducted Test Picture (Rear)

< Download mode >

■ Conducted Test Picture (Front)

■ Conducted Test Picture (Rear)

< RF remote control mode>