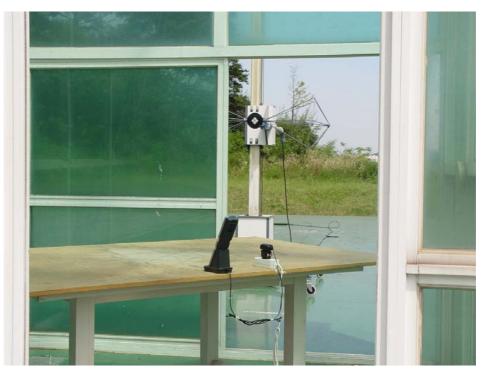

## ■ Radiated Test Picture (Front)

■ Radiated Test Picture (Rear)

< RF/IR remote control mode>

EUT Type: RF Remote Control FCC ID: OZ5URCMX950