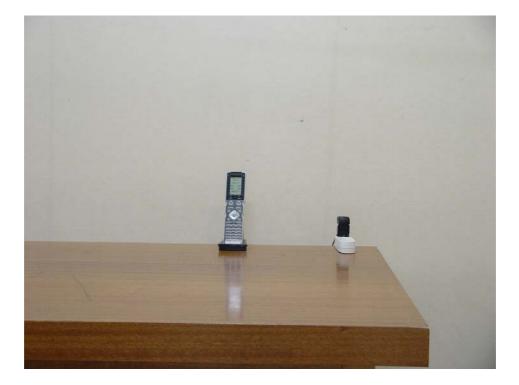

## ■ Radiated Test Picture (Front)

■ Radiated Test Picture (Rear)

< Download mode >

EUT Type: RF Remote Control FCC ID: OZ5URCMX950

## ■ Radiated Test Picture (Front)

■ Radiated Test Picture (Rear)

< RF/IR remote control mode>

EUT Type: RF Remote Control FCC ID: OZ5URCMX950