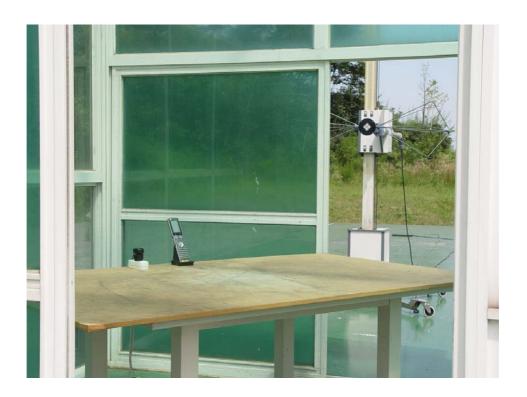

## ■ Radiated Test Picture (Front)

■ Radiated Test Picture (Rear)

< Download mode >

EUT Type: RF Remote Control FCC ID: OZ5URCMX950