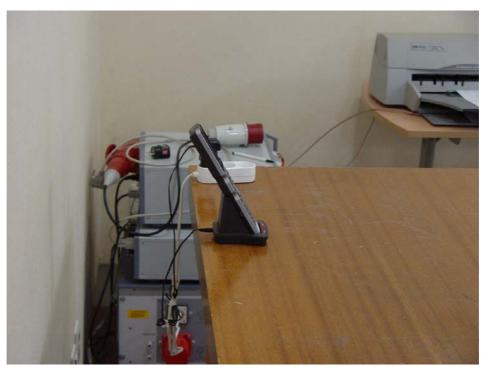

## ■ Radiated Test Picture (Front)

■ Radiated Test Picture (Rear)

< Download mode >

EUT Type: RF Remote Control FCC ID: OZ5URCMX950

## ■ Radiated Test Picture (Front)

■ Radiated Test Picture (Rear)

< RF/IR remote control mode>

EUT Type: RF Remote Control FCC ID: OZ5URCMX950