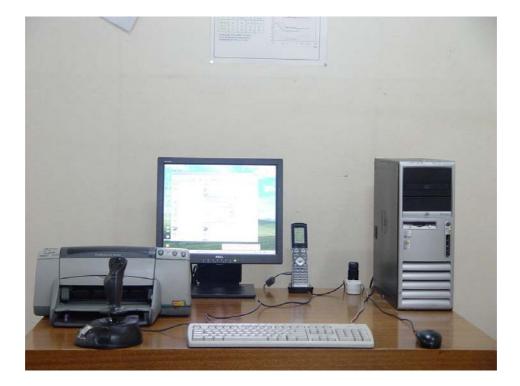

## APPENDIX F : TEST SET UP PHOTOS

FCC Class B Certification

The Conducted Test Picture and Radiated Test Picture show the worst-case configuration and cable placement.

■ Conducted Test Picture (Front)

■ Conducted Test Picture (Rear)

< Download mode >

■ Conducted Test Picture (Front)

■ Conducted Test Picture (Rear)

< RF remote control mode>