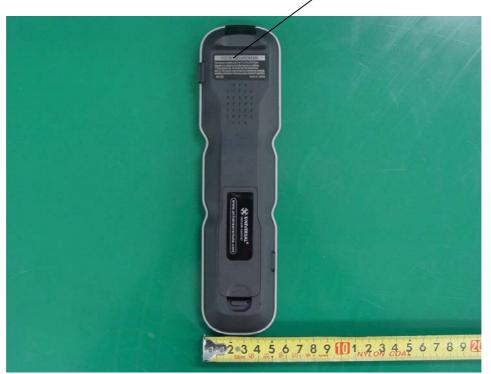

## APPENDIX C : ID SAMPLE LABEL & LOCATION

EUT Type: Remote Controller FCC ID.: OZ5URCMX900

## **LABELLING REQUIREMENTS**

The label shown shall be permanently affixed at a conspicuous location on the device and be readily visible to the user at the time of purchase.

■ ID Label