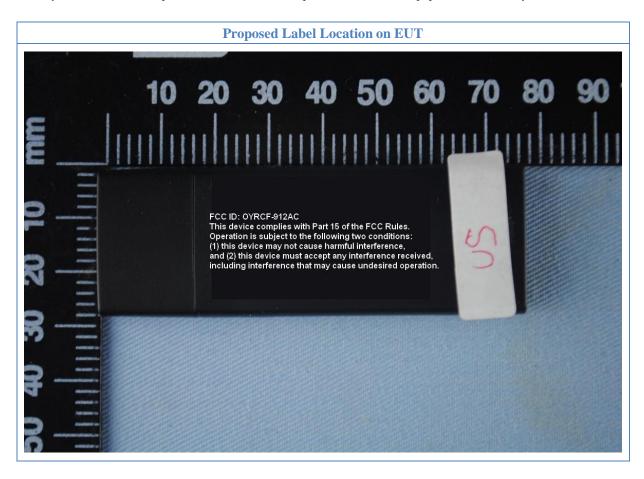

## **ID Label & Location Info OYRCF-912AC**

FCC ID: OYRCF-912AC

This device complies with Part 15 of the FCC Rules. Operation is subject to the following two conditions: (1) this device may not cause harmful interference, and (2) this device must accept any interference received, including interference that may cause undesired operation.

The Label must not be a stick-on paper label. The Label on these products must be permanently affixed to the product and readily visible at the time of purchase and must last the expected lifetime of the equipment not be readily detachable.

**ID Label & Location Info OYRCF-912AC**