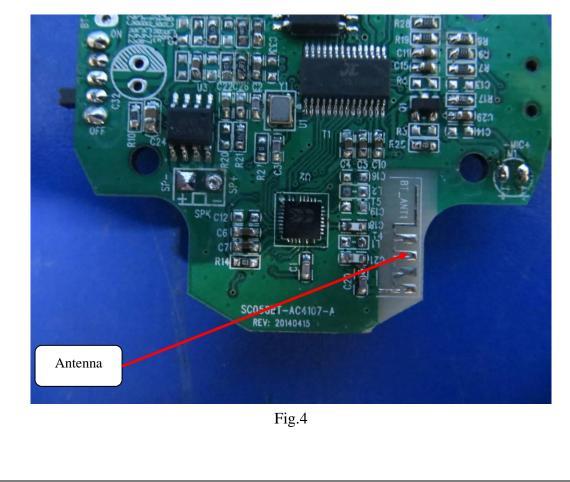

FCC ID: OYC-BT058

Report No.: LCS1406100279E

Fig.3

This report shall not be reproduced except in full, without the written approval of Shenzhen LCS Compliance Testing Laboratory Ltd.. Page 2 of 3 SHENZHEN LCS COMPLIANCE TESTING LABORATORY LTD.