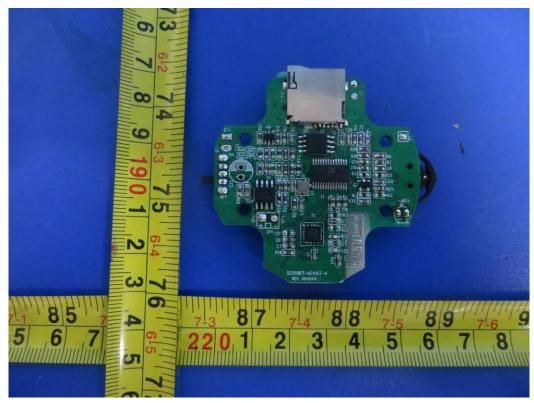

FCC ID: OYC-BT058

Report No.: LCS1406100279E

Fig.3

This report shall not be reproduced except in full, without the written approval of Shenzhen LCS Compliance Testing Laboratory Ltd.. Page 2 of 3 SHENZHEN LCS COMPLIANCE TESTING LABORATORY LTD.