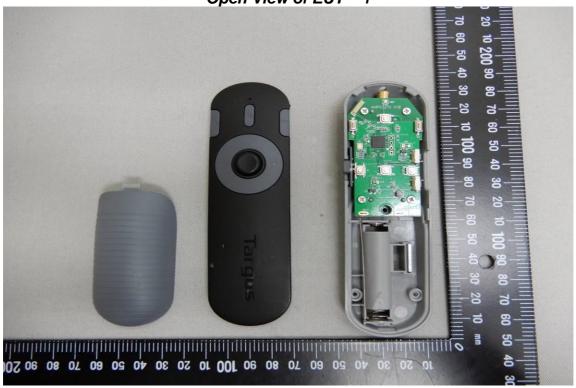

## INTERNAL PHOTOGRAPHS OF EUT

Open View of EUT - 1

Internal View of EUT - 1

Unless otherwise stated the results shown in this test report refer only to the sample(s) tested and such sample(s) are retained for 90 days only.