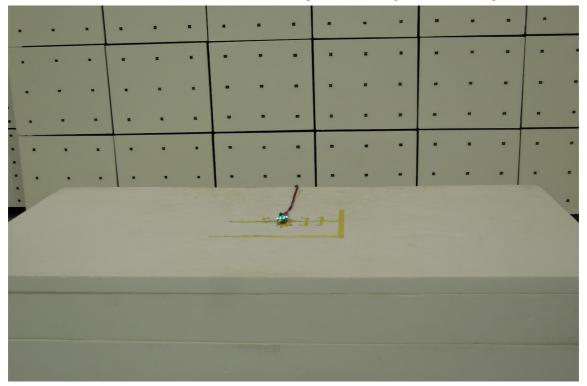

## Radiated Emission Set up Photos (Above 1GHz)

**Radiated Emission Set up Photos (Front View)** 

Unless otherwise stated the results shown in this test report refer only to the sample(s) tested and such sample(s) are retained for 90 days only.