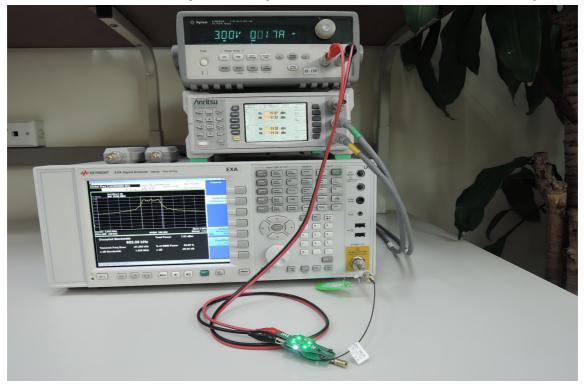

## **Conducted Setup Photo (Measurement at Antenna Port)**

Unless otherwise stated the results shown in this test report refer only to the sample(s) tested and such sample(s) are retained for 90 days only.