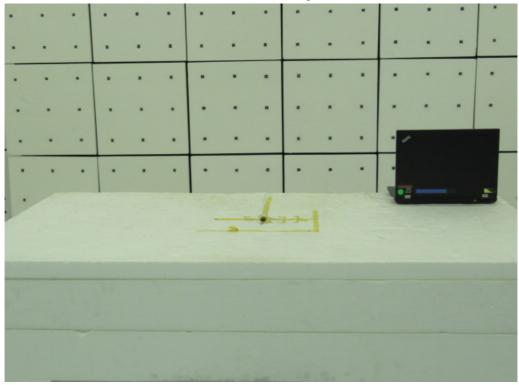

## PHOTOGRAPHS OF SET UP

Radiated Emission Set up Photos (Below 30MHz)

Radiated Emission Set up Photos (Below 1GHz)

Unless otherwise stated the results shown in this test report refer only to the sample(s) tested and such sample(s) are retained for 90 days only.