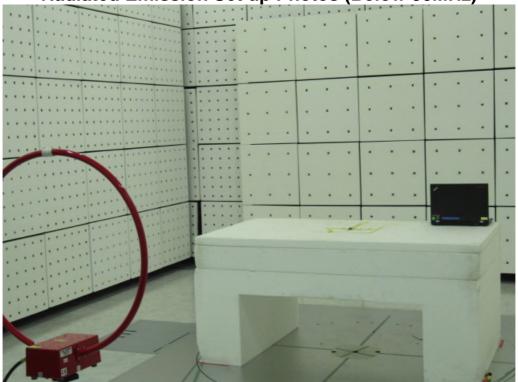

## PHOTOGRAPHS OF SET UP

Radiated Emission Set up Photos (Below 30MHz)

Radiated Emission Set up Photos (Below 1GHz)

Unless otherwise stated the results shown in this test report refer only to the sample(s) tested and such sample(s) are retained for 90 days only.