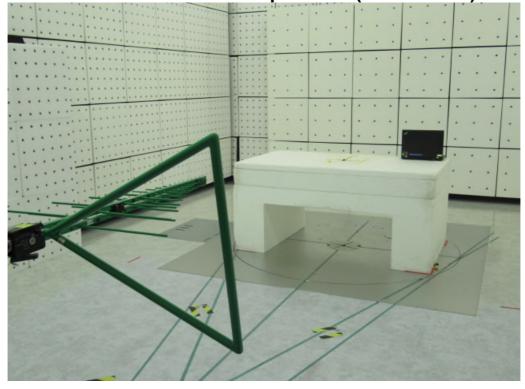

## PHOTOGRAPHS OF SET UP

Radiated Emission Set up Photos (Below 30MHz)

Radiated Emission Set up Photos (Below 1GHz)

Unless otherwise stated the results shown in this test report refer only to the sample(s) tested and such sample(s) are retained for 90 days only.