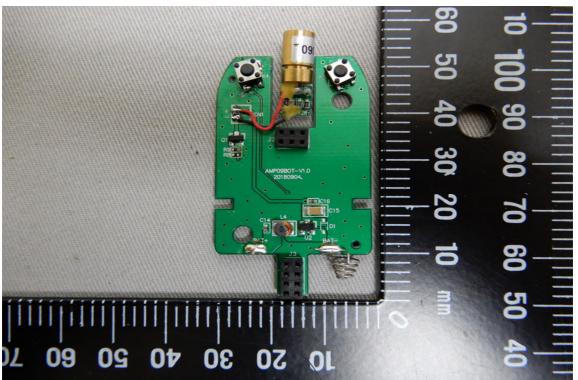

Internal View of EUT -2

Internal View of EUT -3

Unless otherwise stated the results shown in this test report refer only to the sample(s) tested and such sample(s) are retained for 90 days only.

Internal View of EUT -4