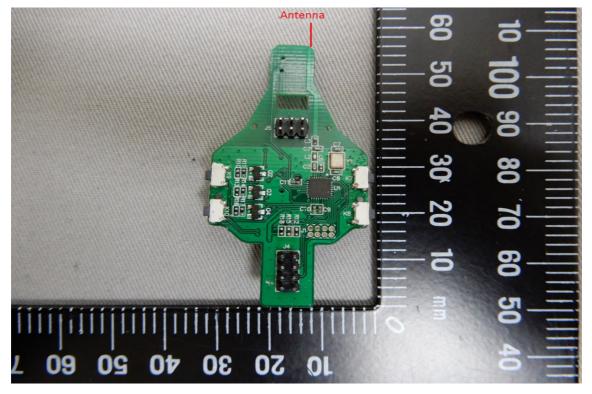

## Antenna

Unless otherwise stated the results shown in this test report refer only to the sample(s) tested and such sample(s) are retained for 90 days only.

SGS Taiwan Ltd. No.134,WuKungRoad,NewTaipeiIndustrialPark,WukuDistrict,NewTaipeiCity,Taiwan24803/新北市五股區新北產業園區五工路 134 號