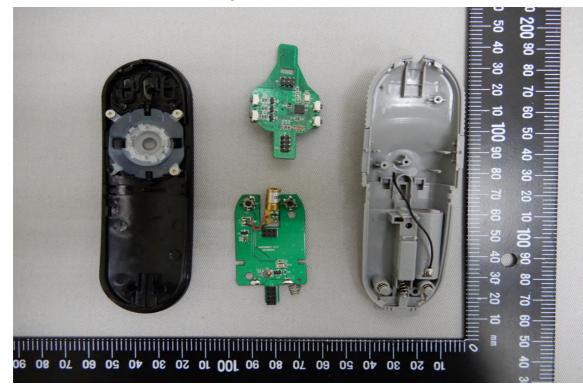

## INTERNAL PHOTOGRAPHS OF EUT

Open View of EUT -1

Internal View of EUT -1

Unless otherwise stated the results shown in this test report refer only to the sample(s) tested and such sample(s) are retained for 90 days only.