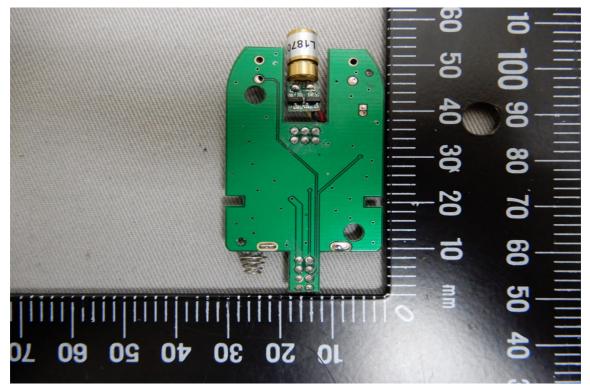

Internal View of EUT -2

Internal View of EUT -3

Unless otherwise stated the results shown in this test report refer only to the sample(s) tested and such sample(s) are retained for 90 days only.

Internal View of EUT -4