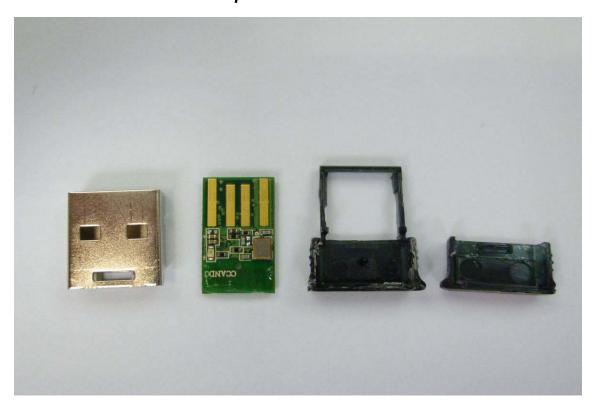

## Open View of EUT-1

Internal View of EUT

Unless otherwise stated the results shown in this test report refer only to the sample(s) tested and such sample(s) are retained for 90 days only.

Unless otherwise stated the results shown in this test report refer only to the sample(s) tested and such sample(s) are retained for 90 days only. 除非另有說明,此根告结果僅對測述之樣品負責,同時此樣品僅保留90天。本報告未經本公司書面許可,不可部份複製。