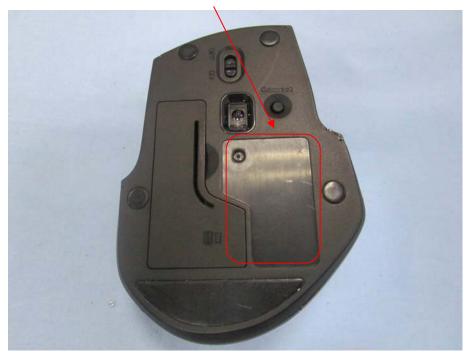

## **EXHIBIT 1 - PRODUCT LABELING**

## **Proposed FCC ID Label Format**

| FCC ID: OXM000071                                          |
|------------------------------------------------------------|
| This device complies with Part 15 of the FCC Rules.        |
| Operation is subject to the following two conditions:      |
| (1) This device may not cause harmful interference, and    |
| (2) this device must accept any interference received,     |
| including interference that may cause undesired operation. |

<u>Specifications</u>: Text is Black in color and justified. Labels are printed in indelible ink on permanent adhesive silk-screened onto the EUT or shall be affixed at a conspicuous location on the EUT.

## **Proposed Label Location on EUT**



FCC ID Label Location