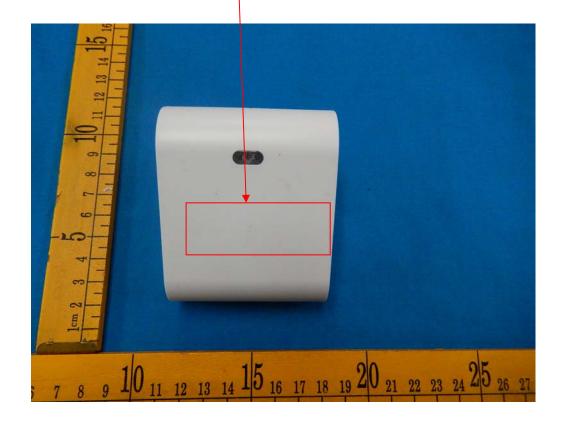

## FCC ID Label Location

The label shown shall be permanently affixed at a conspicuous location on the device and be readily visible to the user at the time purchase (Labeling requirements per 2.925)