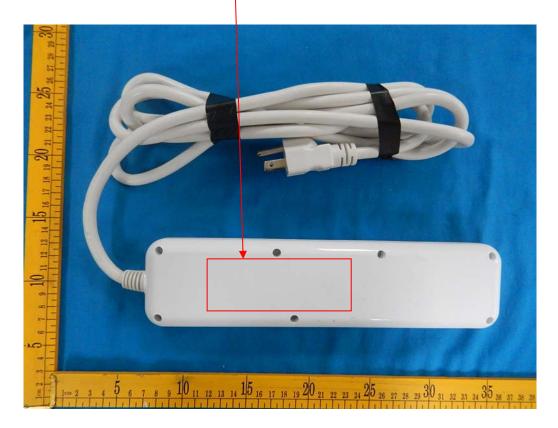

## FCC ID Label Location

The label shown shall be permanently affixed at a conspicuous location on the device and be readily visible to the user at the time purchase (Labeling requirements per 2.925)