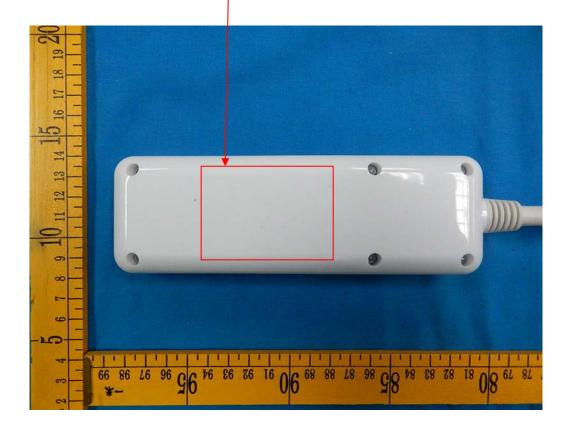

## FCC ID Label Location

The label shown shall be permanently affixed at a conspicuous location on the device and be readily visible to the user at the time purchase (Labeling requirements per 2.925)