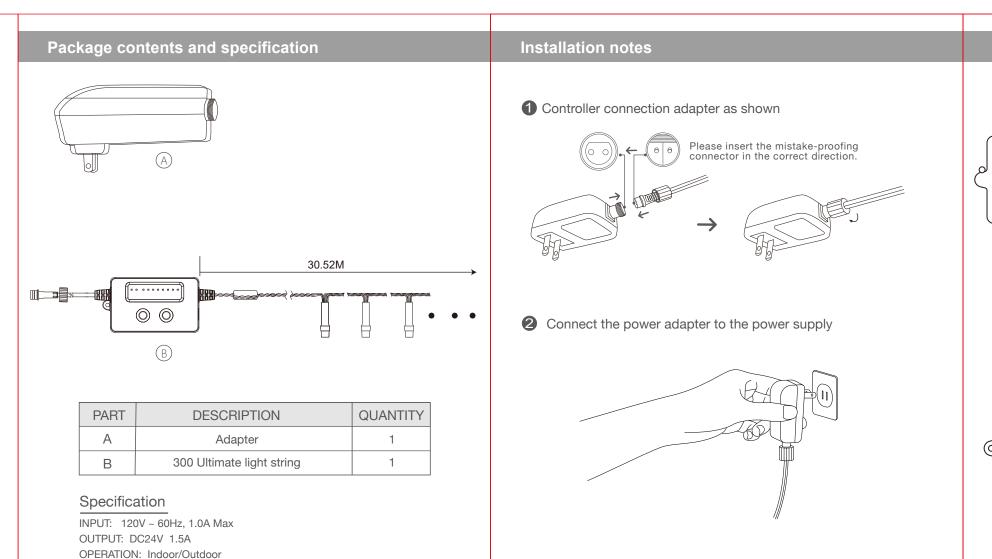

300
ULTIMATE LIGHT STRING
INSTRUCTION MANUAL

OPERATING TEMPERATURE: -15° F TO 90° F (-26° C TO 32° C)

WARRANTY: One Year Limited