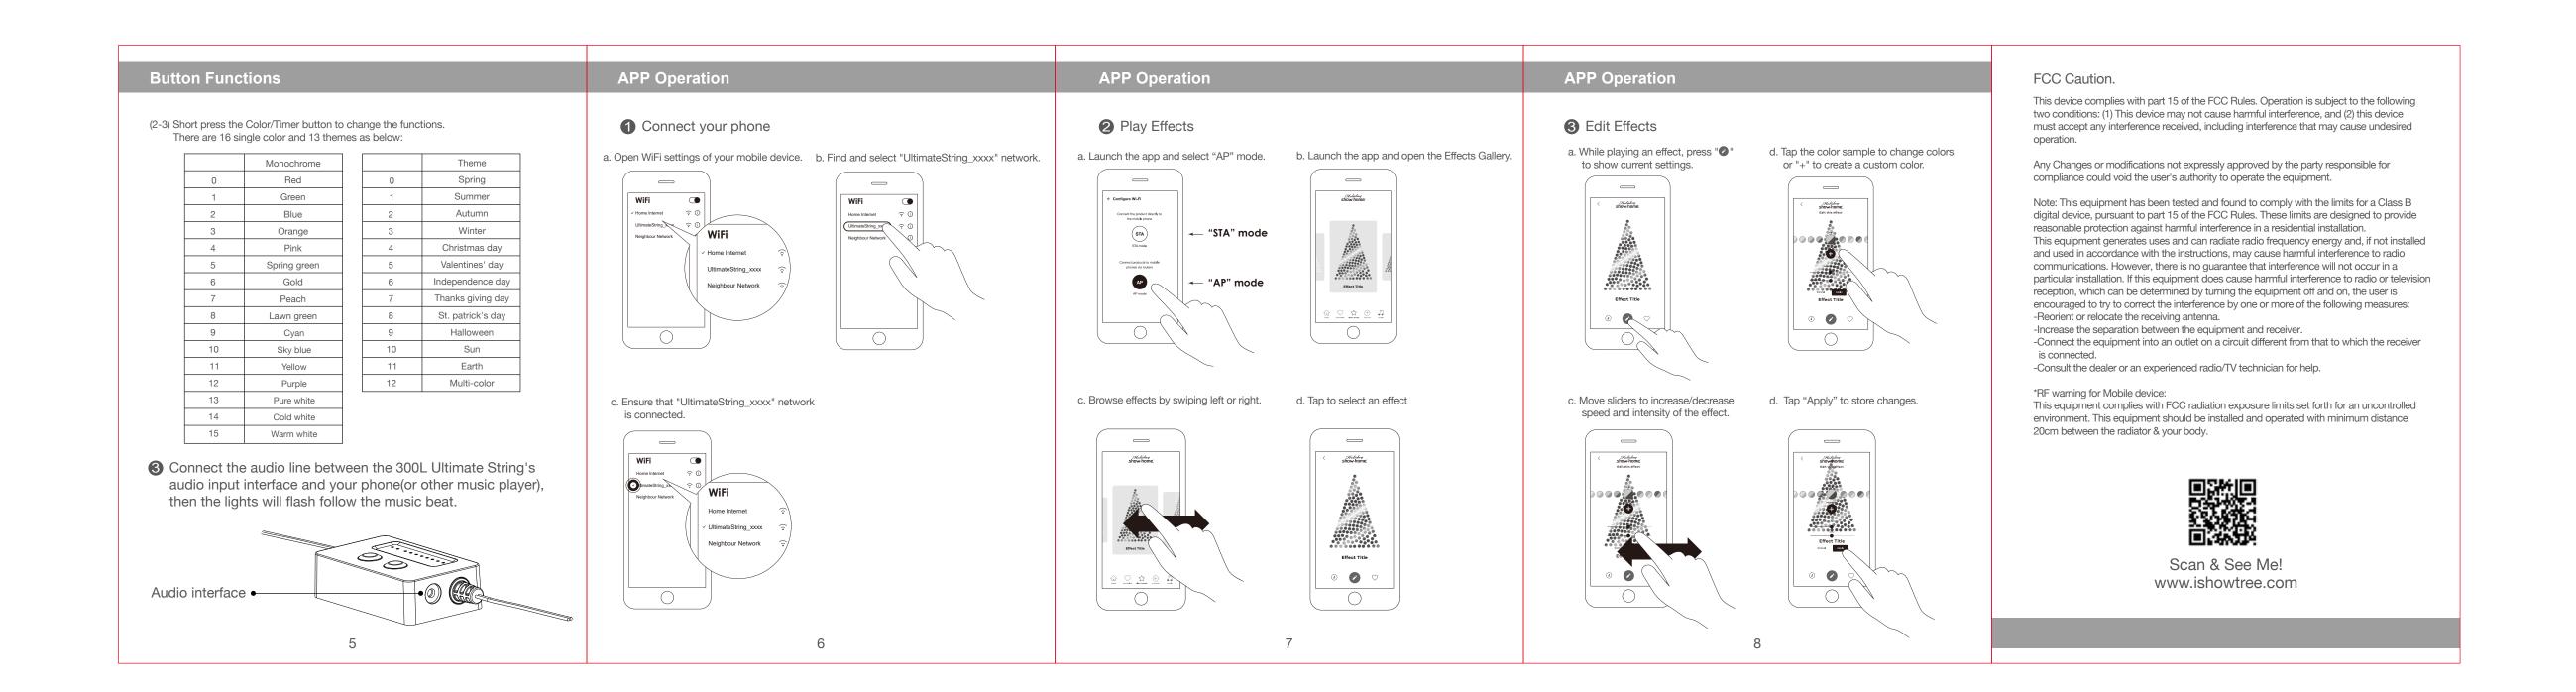

## **Button Functions Button Functions** (2-2) Short press the Function/Reset button to change the functions. 1 There are two ways for WiFi connection: There are 15 functions as below: Features • • • • • • • • mer I 2 3 4 5 6 7 8 Wifi Timer I 2 3 4 5 6 7 8 OFF Steady 1.STA: WiFi signal indicator light stays on fast flash. . . . . . . . . . Rainbow Wifi Timer I 2 3 4 5 6 7 8 Fade 2.AP: WiFi signal indicator keeps flickering slowly. Snow This two modes can be switchover by long pressing Snake the "reset" button at least for 5s. The current instruction should be in AP mode. (wifi signal indicator light should Twinkle be in off state) Fireworks Horizontal 10 2 Button switch function instruction: Updown Glow Color rand Short press: button switch function. er I 2 3 4 5 6 7 long press at least for 5s: switchover to wifi mode. 14 Instead Altemate Short press: switchover to color and theme. long press at least for 2s: set timer. (2-1) Press the Color/Timer button and hold for more than 2 seconds, you can set the timer.

When timer is working, the green timer indicator will light up.