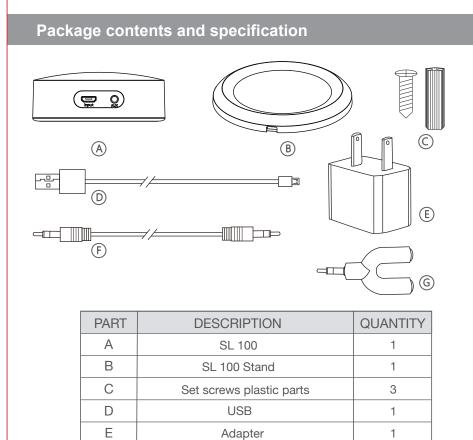

### Specification

G

INPUT: 100-240V ~ 50/60Hz, 0.3A OUTPUT: 5V --- 1000mA

WARRANTY: One Year Limited

OPERATION: Indoor/Outdoor
OPERATING TEMPERATURE: -15° F TO 90° F (-26° C TO 32° C)