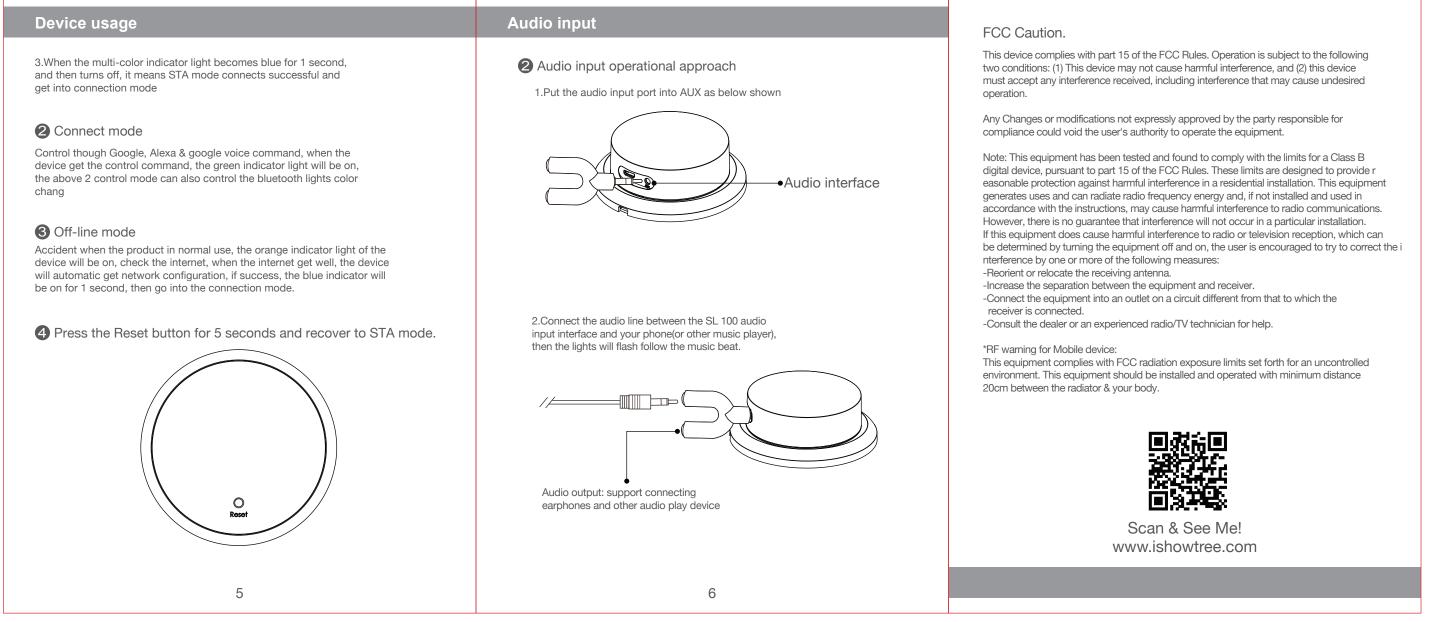

# Installation notes 3 Take off SL100 stand as below show, (picture 1) 1 2 3 parts are the screw hole location insert the tool to take off the up cover Take off the up cover, and fix onto the wall with the screw plastic parts with the arrow up direction (Punch hole position on the wall and use screw plastic parts to fix stand.) Fix stand onto the wall, and put the up cover. 4 Put the SL100 onto the magnetic stand