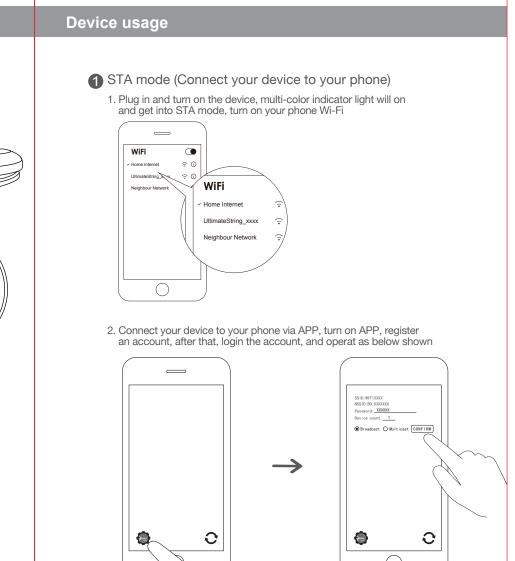

# Connect USB charger The other port to link the device Connect the power adapter to the power supply