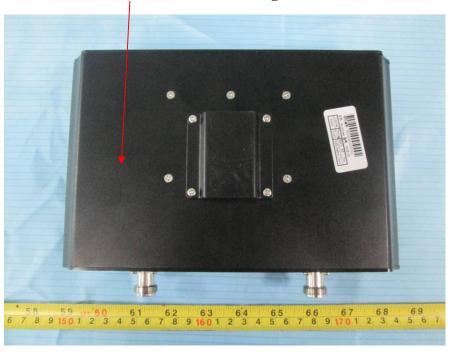

## FCC ID Label & Warning Statement Location

The label shown shall be permanently affixed at a conspicuous location on the device and be readily visible to the user at the time purchase (Labeling requirements per 2.925)