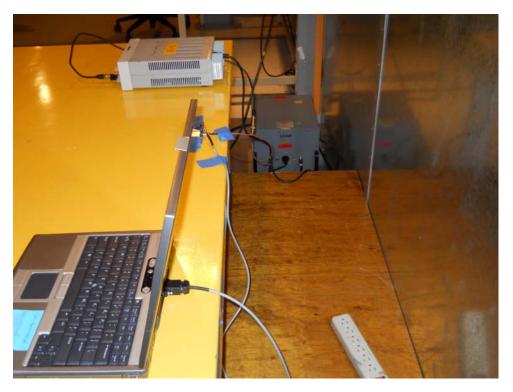

## ANTENNA PORT CONDUCTED RF MEASUREMENT SETUP, SILVER SPRING NETWORKS

Pre-test

Final Test

Silver Spring Networks FCC ID: OWS-NIC711 IC: 5975A-NIC711

C: 5975A-NIC711 Model No.: NIC411