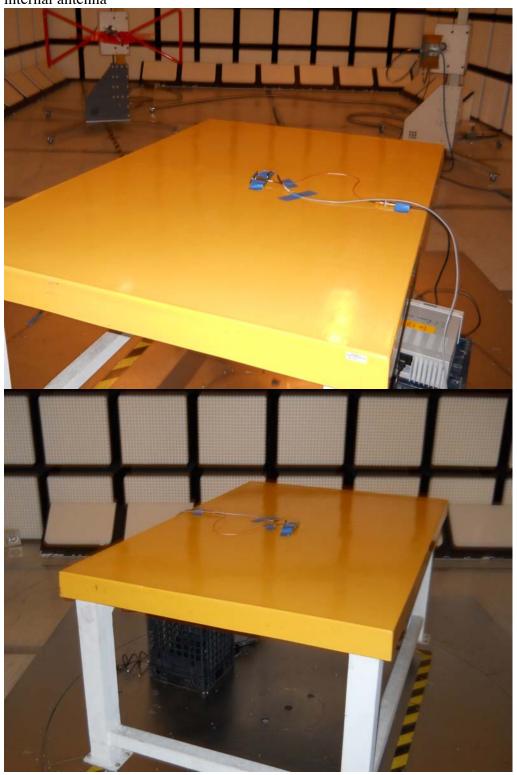

## RADIATED RF MEASUREMENT SETUP

internal antenna

Silver Spring Networks FCC ID: OWS-NIC711 IC: 5975A-NIC711 Model No.: NIC411