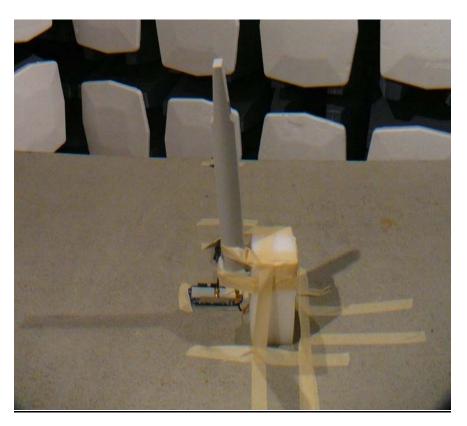

## RADIATED RF MEASUREMENT SETUP

external antenna

Silver Spring Networks FCC ID: OWS-NIC711 IC: 5975A-NIC711 Model No.: NIC411