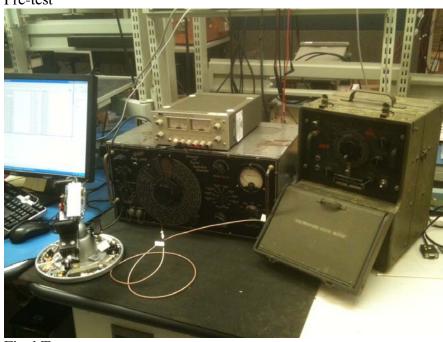

## ANTENNA PORT CONDUCTED RF MEASUREMENT SETUP, SILVER SPRING NETWORKS

Pre-test

Final Test

Silver Spring Networks FCC ID: OWS-NIC711 IC: 5975A-NIC711

C: 5975A-NIC711 Model No.: NIC411