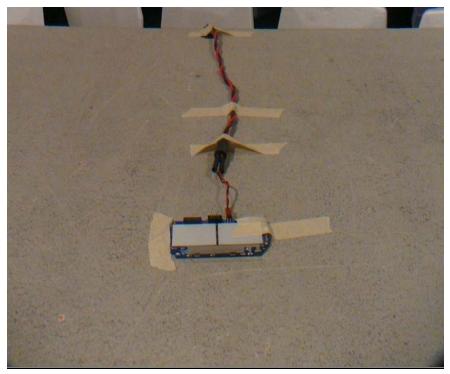

Silver Spring Networks FCC ID: OWS-NIC711 IC: 5975A-NIC711

5975A-NIC711 Model No.: NIC411 **SETUP PHOTOS** 