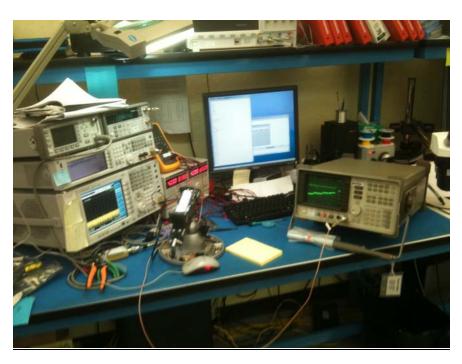

## ANTENNA PORT CONDUCTED RF MEASUREMENT SETUP, SILVER SPRING NETWORKS

Pre-test

Final Test

Silver Spring Networks FCC ID: OWS-NIC711 IC: 5975A-NIC711

C: 5975A-NIC711 Model No.: NIC411