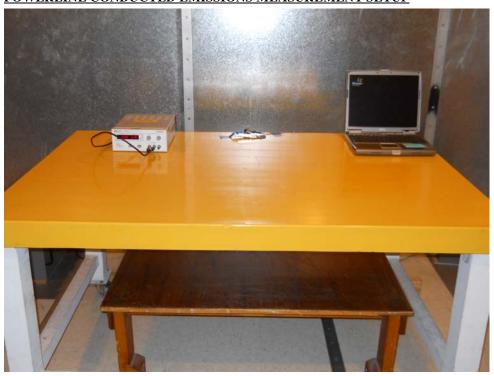

## RADIATED RF MEASUREMENT SETUP

internal antenna

Silver Spring Networks FCC ID: OWS-NIC711 IC: 5975A-NIC711 Model No.: NIC411

## RADIATED RF MEASUREMENT SETUP

external antenna

Silver Spring Networks FCC ID: OWS-NIC711 IC: 5975A-NIC711 Model No.: NIC411