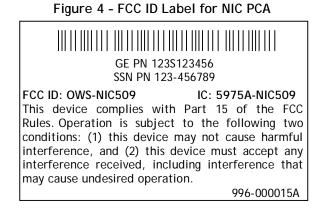

Figure 4 is an example of the FCC ID label that can be found in the location indicated in Figure 6. The size of the label is 1.5" x 1.0" inches. The barcode format is Code 3 of 9.

Figure 5 Figure 1 is an example of the NIC address label that can be found in the location indicated in Figure 6. The barcode format is Code 3 of 9.