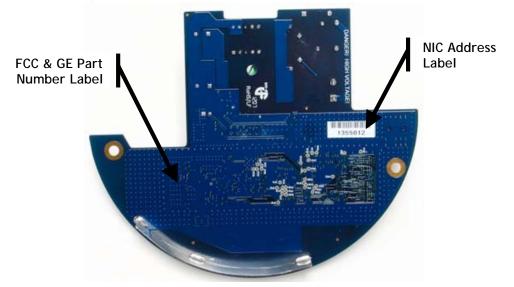

## 3 NIC Labeling

The SSN I-210+ NIC has two labels relevant to meter final assembly and RMA - the FCC & GE Part Number label and the SSN NIC Address label. Both labels are located on the top side of the NIC PCA. The barcode format is Code 3 of 9.

Figure 4 is an example of the FCC ID label that can be found in the location indicated in Figure 6. The size of the label is 1.5" x 1.0" inches. The barcode format is Code 3 of 9.

Figure 5 Figure 1 is an example of the NIC address label that can be found in the location indicated in Figure 6. The barcode format is Code 3 of 9.