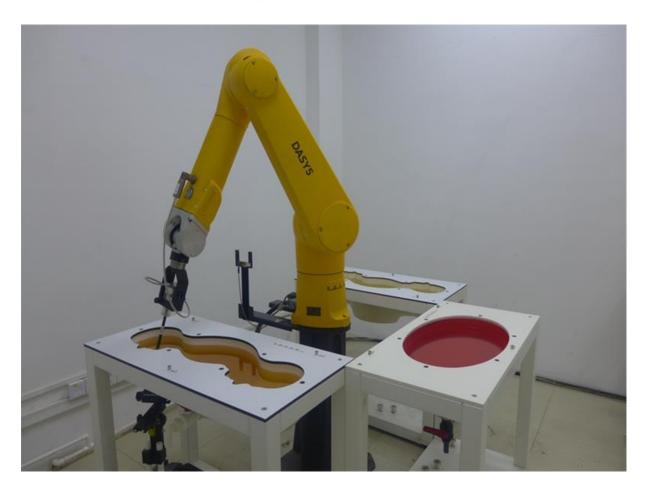

## 1. SAR measurement System

2. Photographs of Tissue Simulate Liquid

| Photo 1: Tissue Simulant Liquid for HBBL600-10000MHz | NA |
|------------------------------------------------------|----|
| 6 7 8 9 20 1 2 3                                     | NA |