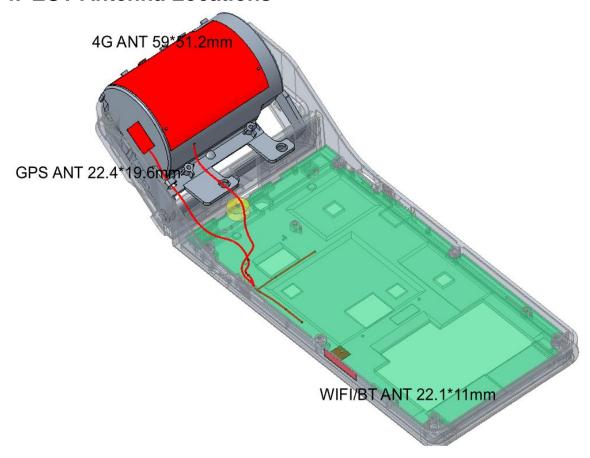

# **Appendix D**

## **Photographs**

- 1. SAR measurement System
- 2. Photographs of Tissue Simulate Liquid
- 3. Photographs of EUT test position
- 4. EUT Constructional Details



## 1. SAR measurement System





2. Photographs of Tissue Simulate Liquid

| Photo 1: Tissue Simulant Liquid for HBBL600-10000MHz | NA |
|------------------------------------------------------|----|
| 6 7 8 9 20 1 2 3                                     | NA |



3. Photographs of EUT test position

Photo 2: Front side Photo 3: Back side Photo 4: Left side Photo 5: Right side Photo 7: Bottom side Photo 6: Top side







### 4. EUT Antenna Locations





### 5. EUT Constructional Details

Details please Refer to Appendix – Photographs for SZCR2401000176AT.

-The End-