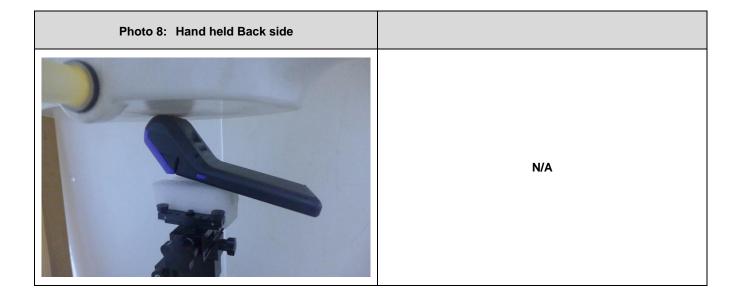

3. Photographs of EUT test position

Photo 2: Front side Photo 3: Back side Photo 4: Left side Photo 5: Right side Photo 7: Bottom side Photo 6: Top side