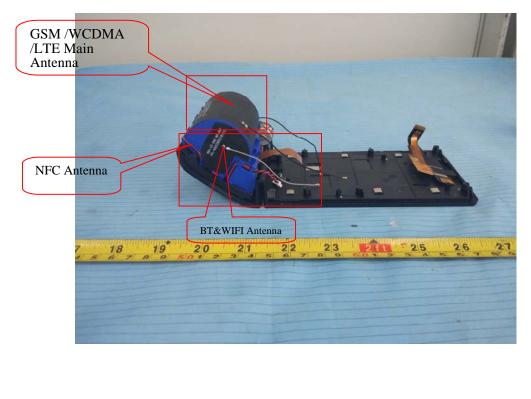

# EUT – Cover off View 6

#### EUT – Main Board 1 Top View

EUT – Main Board 1 Top Shielding off View