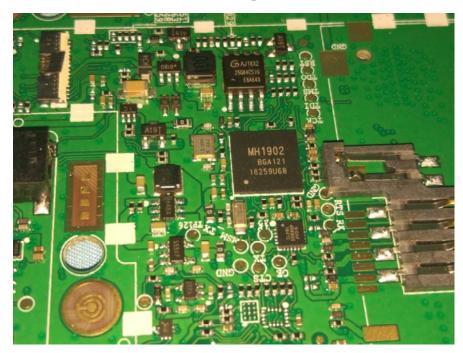

01 2 3 4 5 6 7 8 91801 2 3 4 5 6 7 8 91801 2 3 4 5 6 7 8 91801 2 3 4 5 6 7 8 91801 2 3 4 5 6 7 8 91801 2 3 4 5 6 7 8 91801 2 3 4 5 6 7 8 91801 2 3 4 5 6 7 8 91801 2 3 4 5 6 7 8 91801 2 3 4 5 6 7 8 91801 2 3 4 5 6 7 8 91801 2 3 4 5 6 7 8 91801 2 3 4 5 6 7 8 91801 2 3 4 5 6 7 8 91801 2 3 4 5 6 7 8 91801 2 3 4 5 6 7 8 91801 2 3 4 5 6 7 8 91801 2 3 4 5 6 7 8 91801 2 3 4 5 6 7 8 91801 2 3 4 5 6 7 8 91801 2 3 4 5 6 7

**EUT – Cover off View 1** 

EUT – Cover off View 2



## EUT – Cover off View 3



EUT – Cover off View 4



### EUT – Cover off View 5



# EUT – Cover off View 6



#### EUT – Main Board 1 Top View



EUT – Main Board 1 Top Shielding off View





# **EUT – Main Board Bottom View**

EUT – Main Board 2 Top View



### **EUT – Main Board 2 Bottom View**



# EUT – IC Chip 1 View



EUT – IC Chip 2 View



**EUT – Battery View**