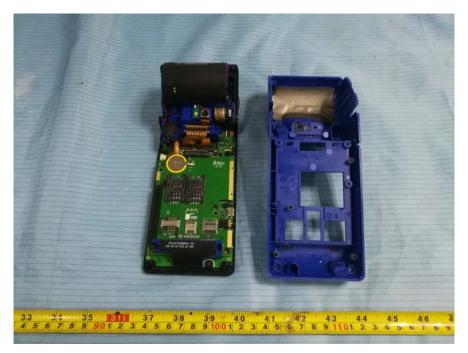

1801 2 3 4 5 6 7 8 91801 2 3 4 5 6 7 8 91801 2 3 4 5 6 7 8 91801 2 3 4 5 6 7 8 91801 2 3 4 5 6 7 8 91801 2 3 4 5 6 7 8 91801 2 3 4 5 6 7 8 91801 2 3 4 5 6 7 8 91801 2 3 4 5 6 7 8 91801 2 3 4 5 6 7 8 91801 2 3 4 5 6 7 8 91801 2 3 4 5 6 7 8 91801 2 3 4 5 6 7 8 91801 2 3 4 5 6 7 8 91801 2 3 4 5 6 7 8 91801 2 3 4 5 6 7 8 91801 2 3 4 5 6 7 8 91801 2 3 4 5 6 7 8 91801 2 3 4 5 6 7 8 91801 2 3 4 5 6 7 8 91801 2 3 4 5 6 7 8 91801 2 3 4 5 6 7 8 91801 2 3 4 5 6 7 8 91801 2 3 4 5 6 7 8 91801 2 3 4 5 6 7 8 91801 2 3 4 5 6 7 8 91801 2 3 4 5 6 7 8 91801 2 3 4 5 6 7 8 91801 2 3 4 5 6 7 8 91801 2 3 4 5 6 7 8 91801 2 3 4 5 6 7 8 91801 2 3 4 5 6 7 8 91801 2 3 4 5 6 7 8 91801 2 3 4 5 6 7 8 91801 2 3 4 5 6 7 8 91801 2 3 4 5 6 7

**EUT – Cover off View 1** 

EUT – Cover off View 2



## EUT – Cover off View 3



EUT – Cover off View 4



### EUT – Cover off View 5



# EUT – Cover off View 6



#### EUT – Main Board 1 Top View



EUT – Main Board 1 Top Shielding off View





# **EUT – Main Board Bottom View**

EUT – Main Board 2 Top View



### **EUT – Main Board 2 Bottom View**



# EUT – IC Chip 1 View



EUT – IC Chip 2 View



**EUT – Battery View**