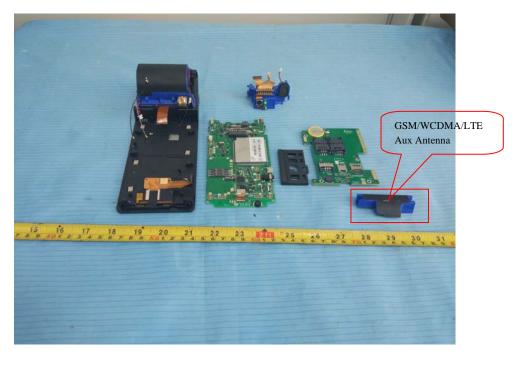

3 4 5 6 7 8 91801 2 3 4 5 6 7 8 91801 2 3 4 5 6 7 8 91801 2 3 4 5 6 7 8 91801 2 3 4 5 6 7 8 91801 2 3 4 5 6 7 8 91801 2 3 4 5 6 7 8 91801 2 3 4 5 6 7 8 91801 2 3 4 5 6 7 8 91801 2 3 4 5 6 7 8 91801 2 3 4 5 6 7 8 91801 2 3 4 5 6 7 8 91801 2 3 4 5 6 7 8 91801 2 3 4 5 6 7 8 91801 2 3 4 5 6 7 8 91801 2 3 4 5 6 7 8 91801 2 3 4 5 6 7 8 91801 2 3 4 5 6 7 8 91801 2 3 4 5 6 7 8 91801 2 3 4 5 6 7 8 91801 2 3 4 5 6 7 8 91801 2 3 4 5 6 7 8 91801 2 3 4 5 6 7 8 91801 2 3 4 5 6 7 8 91801 2 3 4 5 6 7 8 91801 2 3 4 5 6 7 8 91801 2 3 4 5 6 7 8 91801 2 3 4 5 6 7 8 91801 2 3 4 5 6 7 8 91801 2 3 4 5 6 7 8 91801 2 3 4 5 6 7 8 91801 2 3 4 5 6 7 8 91801 2 3 4 5 6 7 8 91801 2 3 4 5 6 7 8 91801 2 3 4 5 6 7

**EUT – Cover off View 1** 

EUT – Cover off View 2



## EUT – Cover off View 3



EUT – Cover off View 4



### EUT – Cover off View 5



# EUT – Cover off View 6



#### EUT – Main Board 1 Top View



EUT – Main Board 1 Top Shielding off View





# **EUT – Main Board Bottom View**

EUT – Main Board 2 Top View



### **EUT – Main Board 2 Bottom View**



# EUT – IC Chip 1 View



EUT – IC Chip 2 View



**EUT – Battery View**