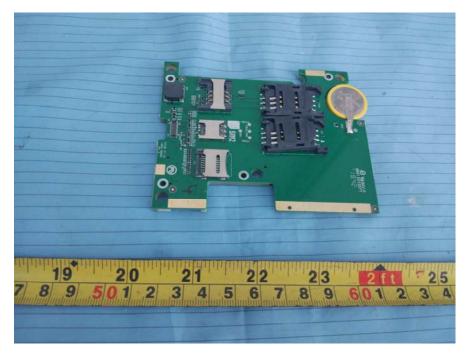

7 8 91801 2 3 4 5 6 7 8 91801 2 3 4 5 6 7 8 91801 2 3 4 5 6 7 8 91801 2 3 4 5 6 7 8 91801 2 3 4 5 6 7 8 91801 2 3 4 5 6 7 8 91801 2 3 4 5 6 7 8 91801 2 3 4 5 6 7 8 91801 2 3 4 5 6 7 8 91801 2 3 4 5 6 7 8 91801 2 3 4 5 6 7 8 91801 2 3 4 5 6 7 8 91801 2 3 4 5 6 7 8 91801 2 3 4 5 6 7 8 91801 2 3 4 5 6 7 8 91801 2 3 4 5 6 7 8 91801 2 3 4 5 6 7 8 91801 2 3 4 5 6 7 8 91801 2 3 4 5 6 7 8 91801 2 3 4 5 6 7 8 91801 2 3 4 5 6 7 8 91801 2 3 4 5 6 7 8 91801 2 3 4 5 6 7 8 91801 2 3 4 5 6 7

**EUT – Cover off View 1** 

EUT – Cover off View 2



## EUT – Cover off View 3



EUT – Cover off View 4



### EUT – Cover off View 5



# EUT – Cover off View 6



#### EUT – Main Board 1 Top View



EUT – Main Board 1 Top Shielding off View





# **EUT – Main Board Bottom View**

EUT – Main Board 2 Top View



### **EUT – Main Board 2 Bottom View**



# EUT – IC Chip 1 View



EUT – IC Chip 2 View



**EUT – Battery View**