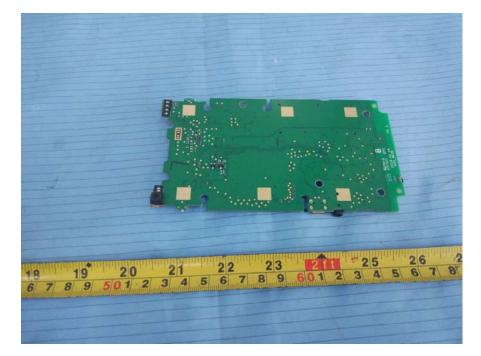

# **EUT – Main Board Bottom View**

EUT – Main Board 2 Top View

### **EUT – Main Board 2 Bottom View**