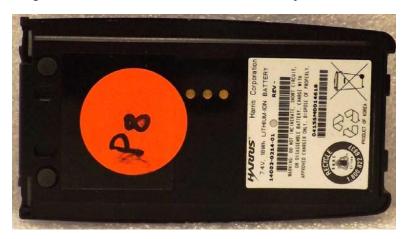

Figure D.11- P4 - 14002-0214-02 - Li-lon Battery

4541646 R1.0 26 Jan 2021

Figure D.12- T1 - KRE1011506/1 Antenna

Figure D.13- T4 - KRE1011506/2 Antenna

Figure D.14- T4 - 14002-0223-01 Antenna

Figure D.15a- B2 - CC23894 Belt Clip