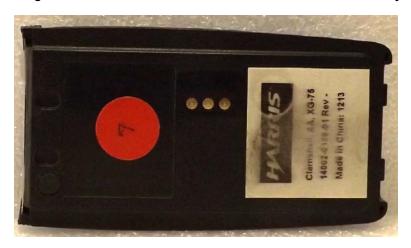

Figure D.8 - P1 - BT-023436-001 Li-Polymer Battery

Figure D.9a - P2 - 14002-0199-01 - AA Alkaline Clam-Shell Battery

Figure D.9b - P2 - 14002-0199-01 - AA Alkaline Clam-Shell Battery

Figure D.10 - P3 - 14002-0214-01 - Li-lon Battery