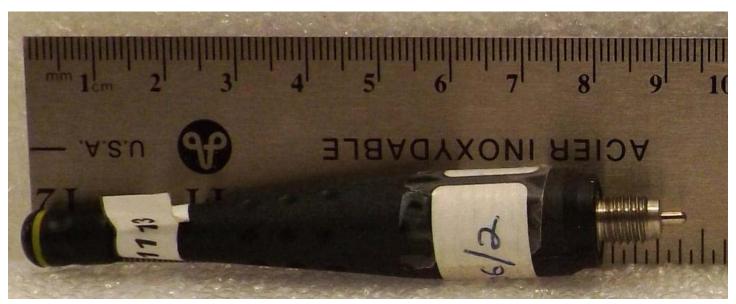

Figure D.11- P4 - 14002-0214-02 - Li-lon Battery

4541646 R1.0 26 Jan 2021

Figure D.12- T1 - KRE1011506/1 Antenna

Figure D.13- T4 - KRE1011506/2 Antenna

Figure D.14- T4 - 14002-0223-01 Antenna

Figure D.15a- B2 - CC23894 Belt Clip