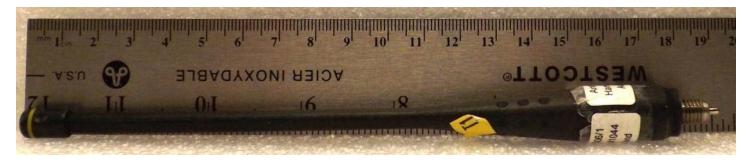

Figure D.11- P4 - 14002-0214-02 - Li-lon Battery

4541646 R1.0 26 Jan 2021

Figure D.12- T1 - KRE1011506/1 Antenna

Figure D.13- T4 - KRE1011506/2 Antenna

Figure D.14- T4 - 14002-0223-01 Antenna

Figure D.15a- B2 - CC23894 Belt Clip