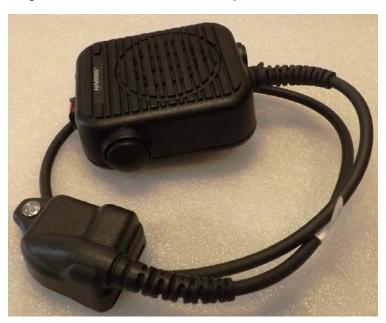

Figure D.18a- A50 - MC-011617-730 Speaker MIC w/ Antenna Port

Figure D.18b- A50 - MC-011617-730 Speaker MIC w/ Antenna Port

4541646 R1.0 26 Jan 2021

Figure D.19a- A51 - MC-011617-703 Speaker MIC w/ Antenna Port