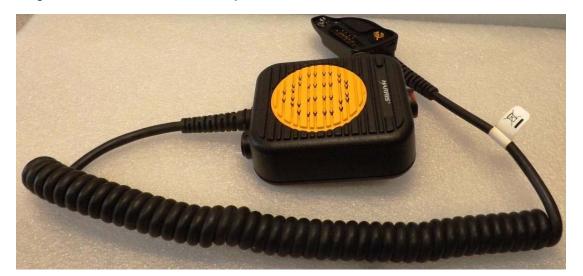

Figure D.19b- A51 - MC-011617-703 Speaker MIC w/ Antenna Port

4541646 R1.0 26 Jan 2021

Figure D.20a- A52 - MC-011617-718 Speaker MIC w/ Antenna Port

Figure D.20b- A52 - MC-011617-718 Speaker MIC w/ Antenna Port