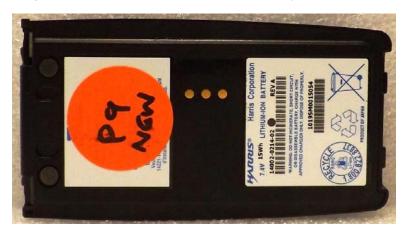

Figure D.11- P4 - 14002-0214-02 - Li-lon Battery

4541646 R1.0 26 Jan 2021

Figure D.12- T1 - KRE1011506/1 Antenna

Figure D.13- T4 - KRE1011506/2 Antenna

Figure D.14- T4 - 14002-0223-01 Antenna

Figure D.15a- B2 - CC23894 Belt Clip