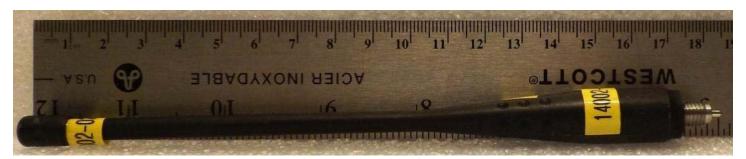

Figure D.11- P4 - 14002-0214-02 - Li-lon Battery

4541646 R1.0 26 Jan 2021

Figure D.12- T1 - KRE1011506/1 Antenna

Figure D.13- T4 - KRE1011506/2 Antenna

Figure D.14- T4 - 14002-0223-01 Antenna

Figure D.15a- B2 - CC23894 Belt Clip