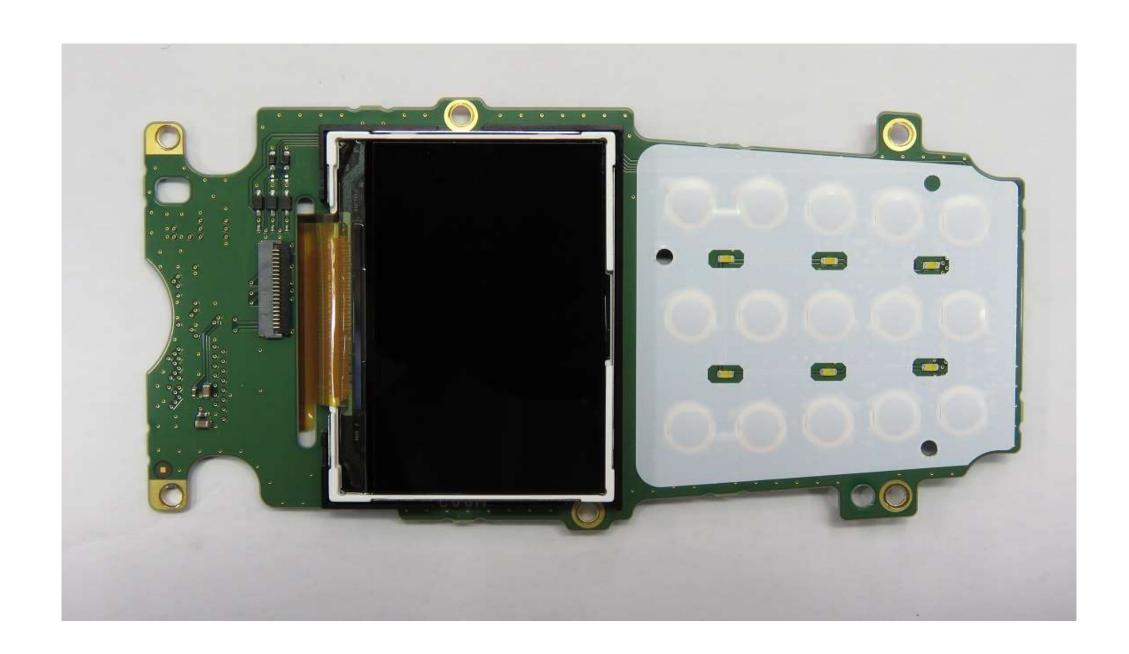

## XLP-A0166\_XL-95P 7\_800MHz internal high resolution photos

showing IF board and display when front cover is off

Front side of IF board and displsy

Front side of IF board when keypad and display is taken off