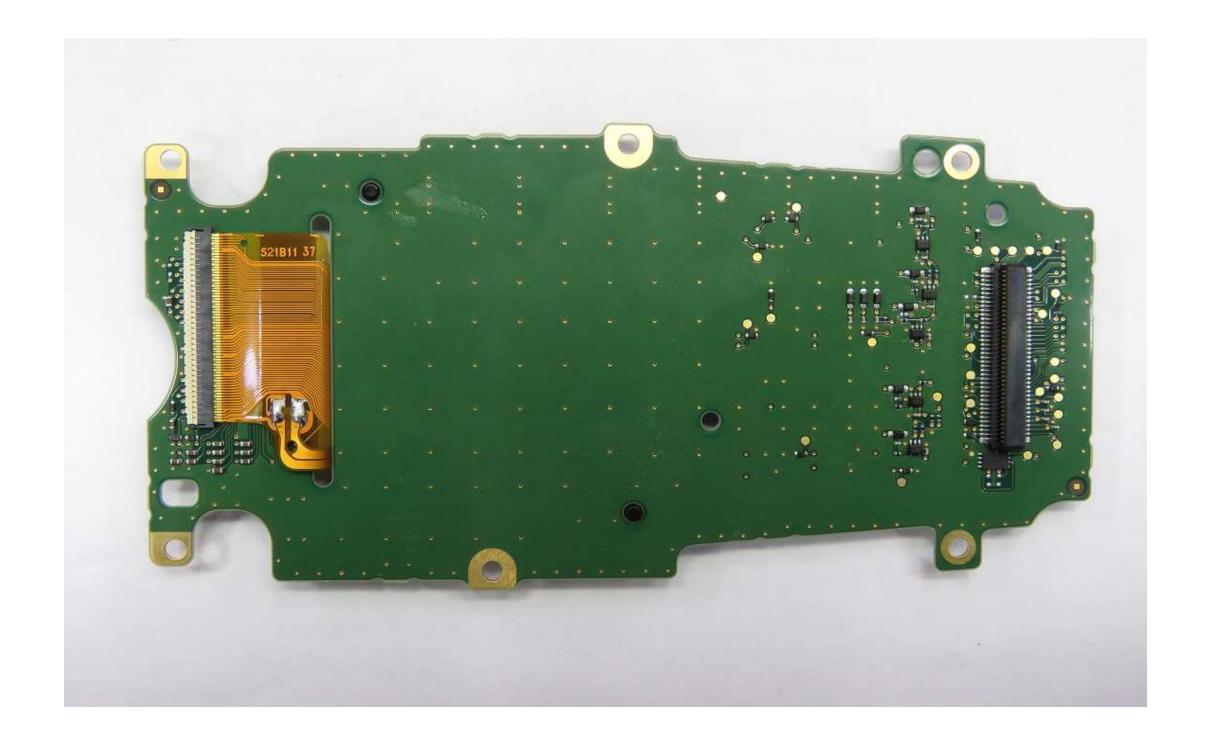

Back side of IF board

Bottom RF shield

Bottom side of main board on the chassis

Main board showing BT/WiFi antenna locations

BT/WiFi Antenna: 14035-4080-01(AVX)

| B177711 17411611114: 14666 4666 61(7777) |              |
|------------------------------------------|--------------|
| WiFi Band                                | 2400-2490MHz |
| Average Efficiency                       | 22%          |
| Average Peak Gain                        | -1.5dBi      |