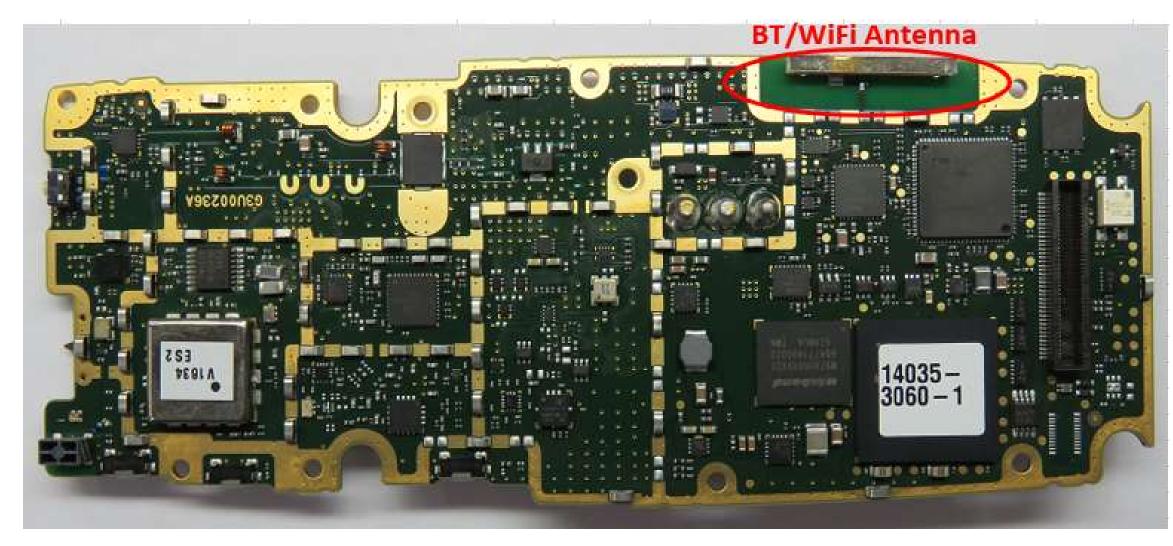

Back side of IF board

Bottom RF shield

Bottom side of main board on the chassis

Main board showing BT/WiFi antenna locations

BT/WiFi Antenna: 14035-4080-01(AVX)

| B177711 17411611114: 14666 4666 61(7777) |              |
|------------------------------------------|--------------|
| WiFi Band                                | 2400-2490MHz |
| Average Efficiency                       | 22%          |
| Average Peak Gain                        | -1.5dBi      |