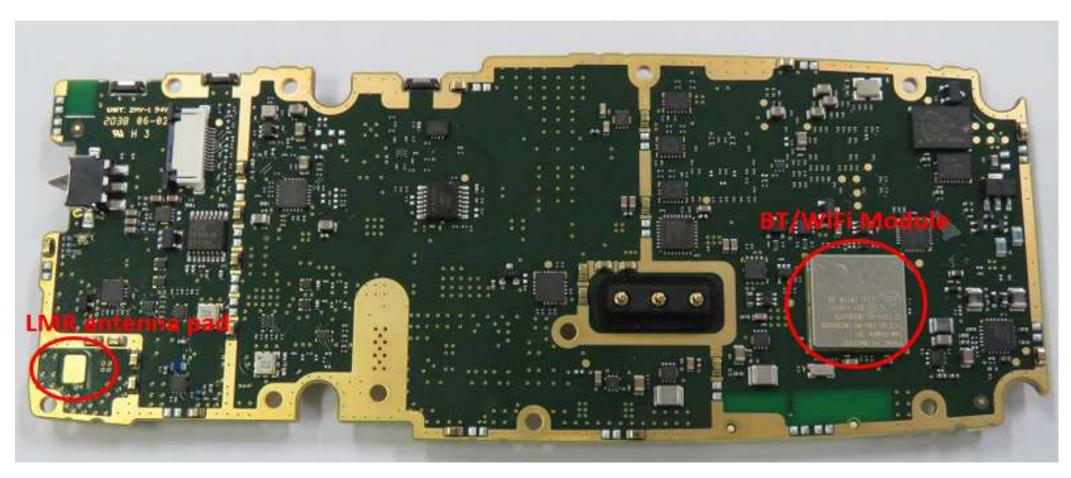

Model: WL16MODG1
Test Grade: 37
FCC ID: Z64-WL18DBMOD
IC: 4511-WL18DBMOD
IR: 201-140447
LTC: 18116 35

showing LMR antenna pad and BT/WiFi module