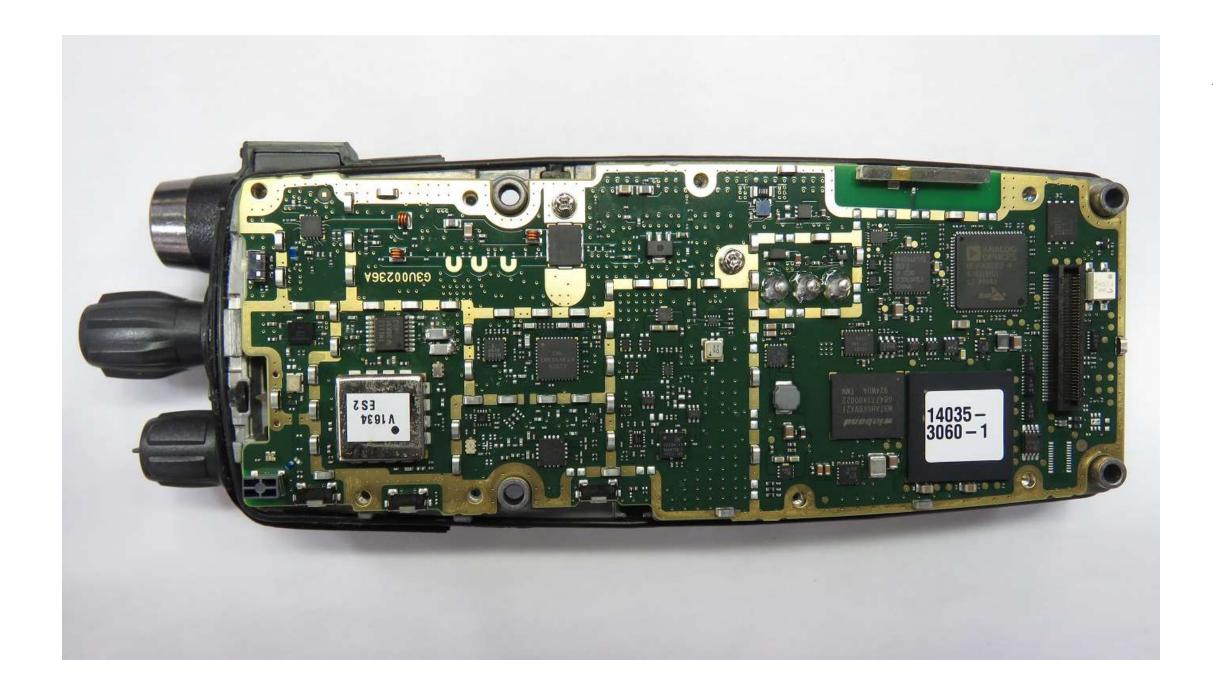

Back side of IF board

Bottom RF shield

Bottom side of main board on the chassis

Main board showing BT/WiFi antenna locations

BT/WiFi Antenna: 14035-4080-01(AVX)

| B177711 17411611114: 14666 4666 61(7777) |              |
|------------------------------------------|--------------|
| WiFi Band                                | 2400-2490MHz |
| Average Efficiency                       | 22%          |
| Average Peak Gain                        | -1.5dBi      |