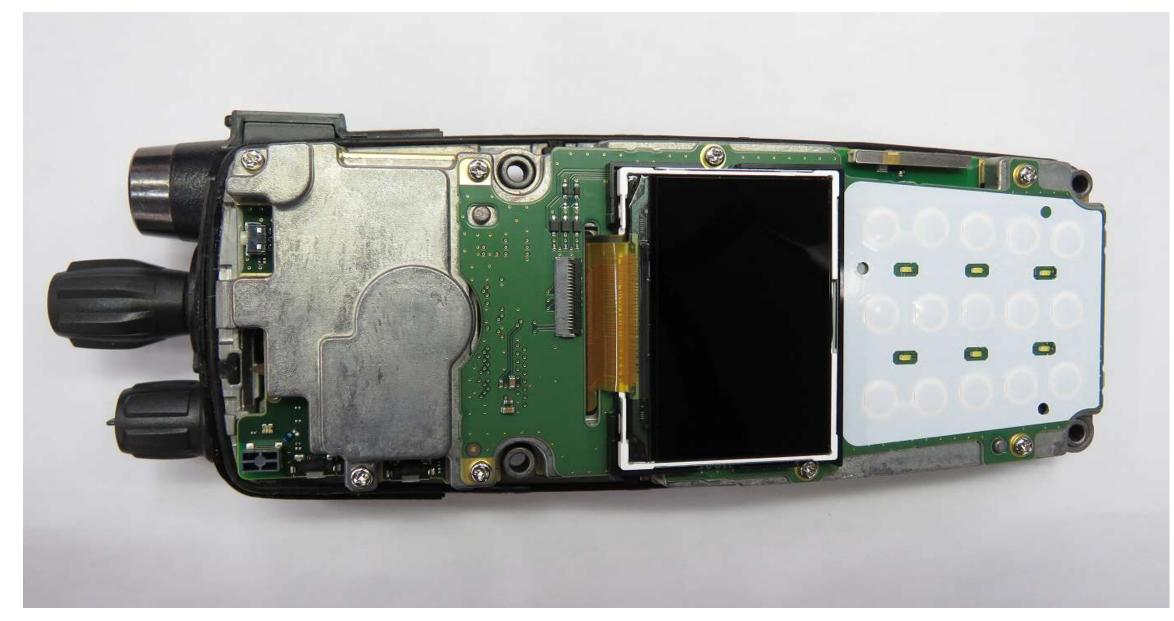

## XLP-A0166\_XL-95P 7\_800MHz internal high resolution photos

showing IF board and display when front cover is off

Front side of IF board and displsy

Front side of IF board when keypad and display is taken off