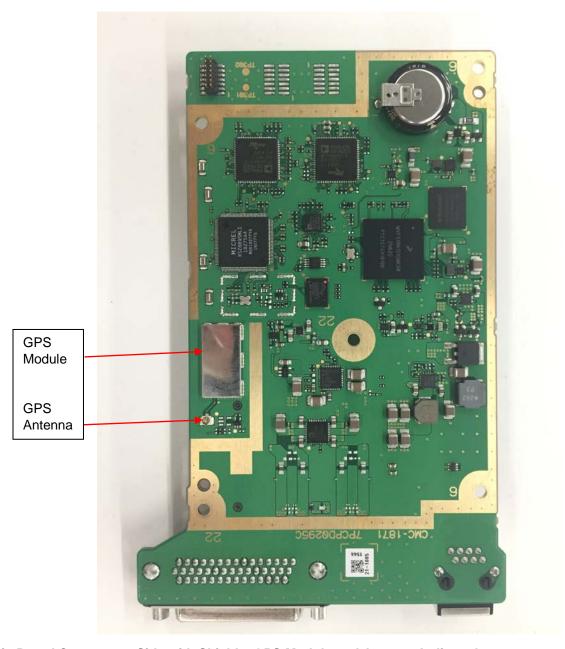

**VCH RF Board Solder Side without Shields** 

VCH Logic Board Component Side with Shields, GPS Module and Antenna Indicated

VCH Logic Board Component Side without Shields

VCH Logic Board Solder Side

**Connector Board Front and Back Views** 