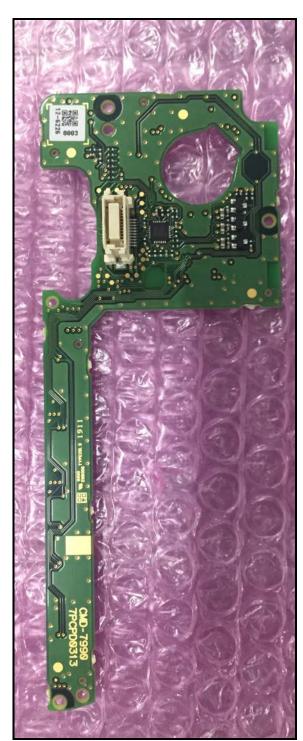

**Connector Board Back View with Heatsink** 

**Keypad Board Front and Back Views** 

**Main Board Front View** 

Main Board Back View 2 with BT/Wi-Fi Module Location Indicated