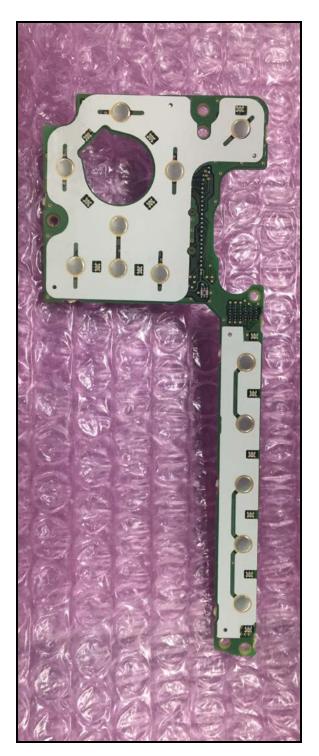

**Connector Board Back View with Heatsink** 

**Keypad Board Front and Back Views** 

**Main Board Front View** 

Main Board Back View 2 with BT/Wi-Fi Module Location Indicated