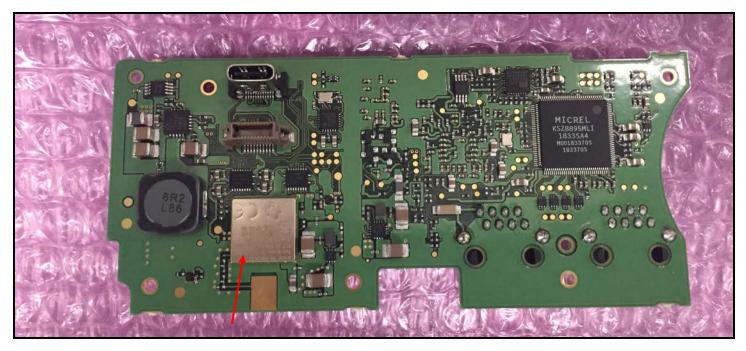

**Connector Board Back View with Heatsink** 

**Keypad Board Front and Back Views** 

**Main Board Front View** 

Main Board Back View 2 with BT/Wi-Fi Module Location Indicated