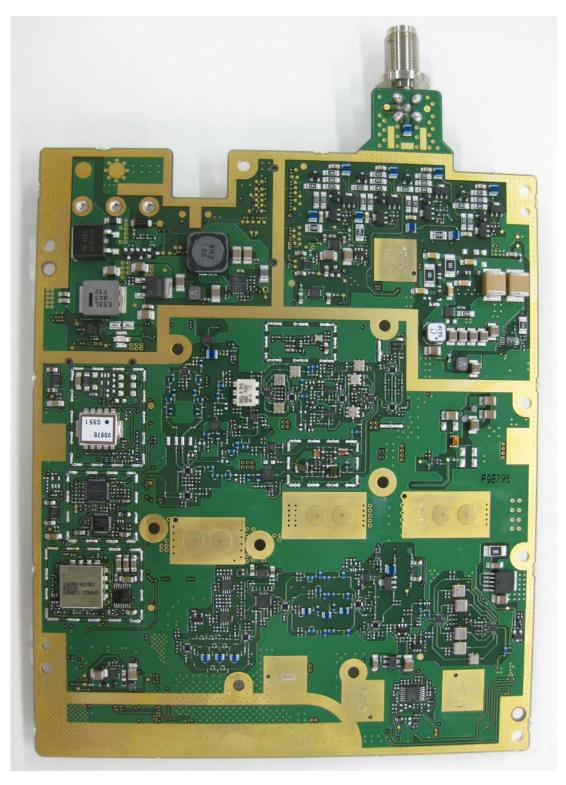

**VCH RF Board Solder Side without Shields** 

VCH Logic Board Component Side with Shields, GPS Module and Antenna Indicated

VCH Logic Board Component Side without Shields

VCH Logic Board Solder Side

**Connector Board Front and Back Views** 