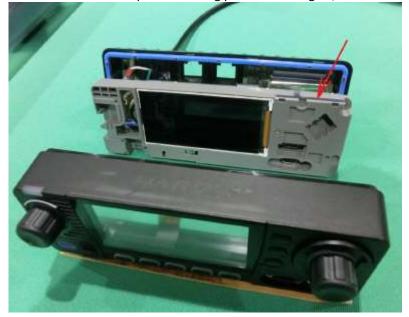

## WiFi and BT antennas are located on Control head shown below

a) External side of the front plastic housing picture showing BT/WiFi antenna's location

b) Inner side of the front plastic housing picture showing BT/WiFi antenna's location