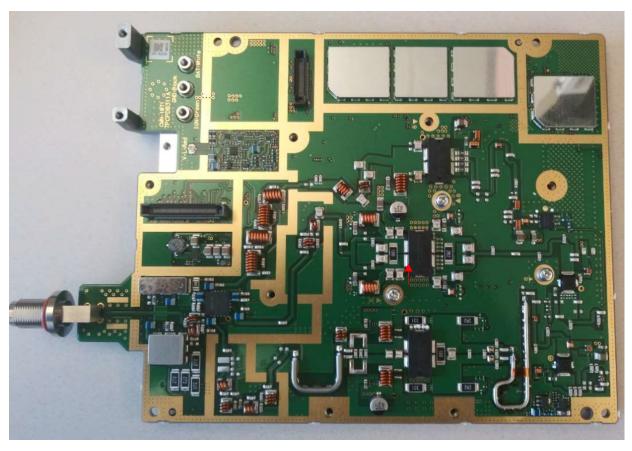

## VCH

VCH RF Board Component Side with Shields and 700/800/900 MHz Transmitter Location Indicated

VCH RF Board Component Side without Shields and Transmitter Location Indicated

**VCH RF Board Solder Side with Shields** 