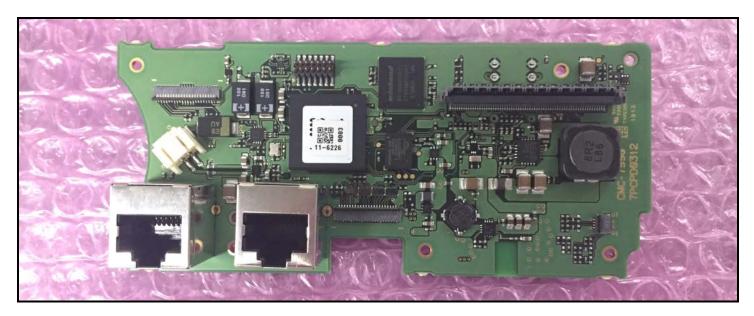

**Connector Board Back View with Heatsink** 

**Keypad Board Front and Back Views** 

**Main Board Front View** 

Main Board Back View 2 with BT/Wi-Fi Module Location Indicated