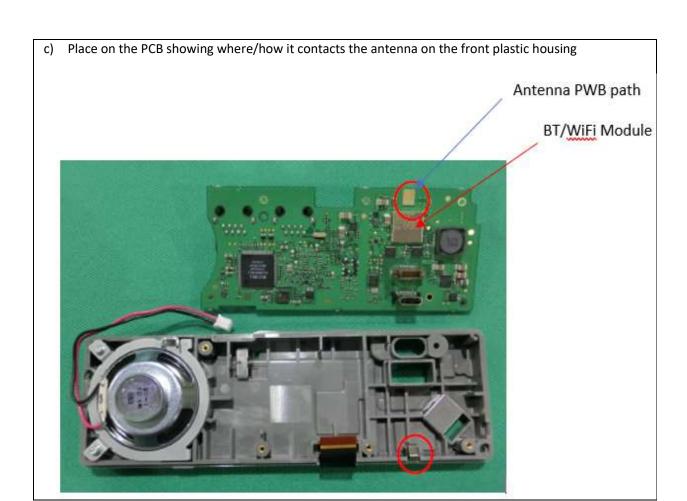

## WiFi and BT antennas are located on Control head shown below

a) External side of the front plastic housing picture showing BT/WiFi antenna's location

b) Inner side of the front plastic housing picture showing BT/WiFi antenna's location