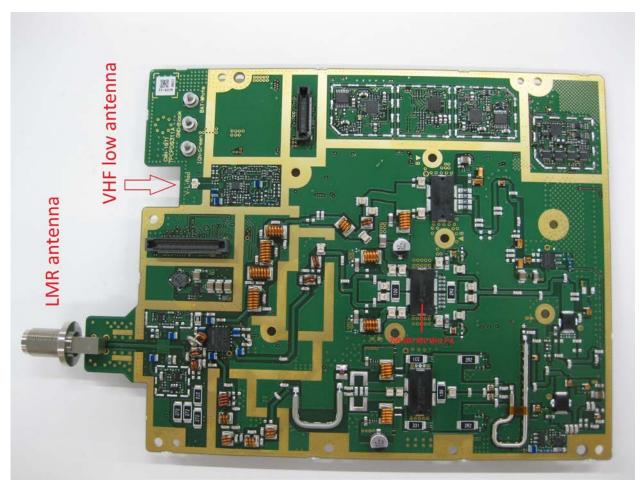

## VCH

VCH RF Board Component Side with Shields and 700/800/900 MHz Transmitter Location Indicated

VCH RF Board Component Side without Shields and Transmitter Location Indicated

**VCH RF Board Solder Side with Shields** 