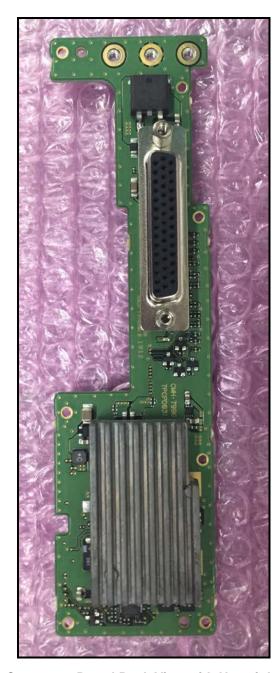

**Connector Board Back View with Heatsink** 

**Keypad Board Front and Back Views** 

**Main Board Front View** 

Main Board Back View 2 with BT/Wi-Fi Module Location Indicated