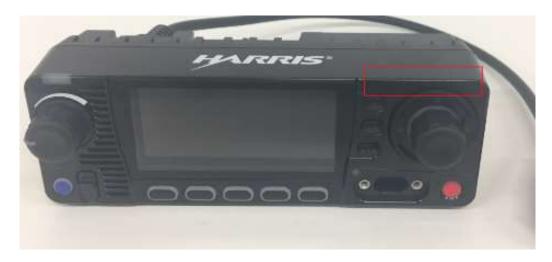

## WiFi and BT antennas are located on Control head shown below

a) External side of the front plastic housing picture showing BT/WiFi antenna's location

b) Inner side of the front plastic housing picture showing BT/WiFi antenna's location