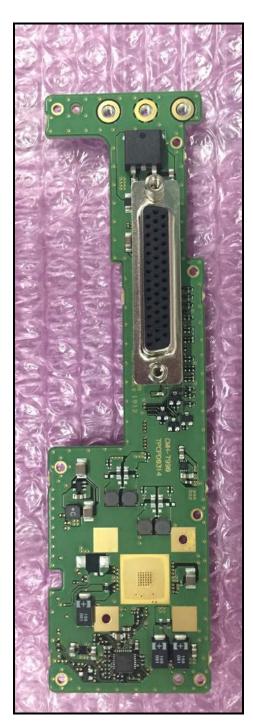

**VCH RF Board Solder Side without Shields** 

VCH Logic Board Component Side with Shields, GPS Module and Antenna Indicated

VCH Logic Board Component Side without Shields

VCH Logic Board Solder Side

**Connector Board Front and Back Views** 

**Connector Board Back View with Heatsink** 

**Keypad Board Front and Back Views** 

**Main Board Front View** 

Main Board Back View 2 with BT/Wi-Fi Module Location Indicated