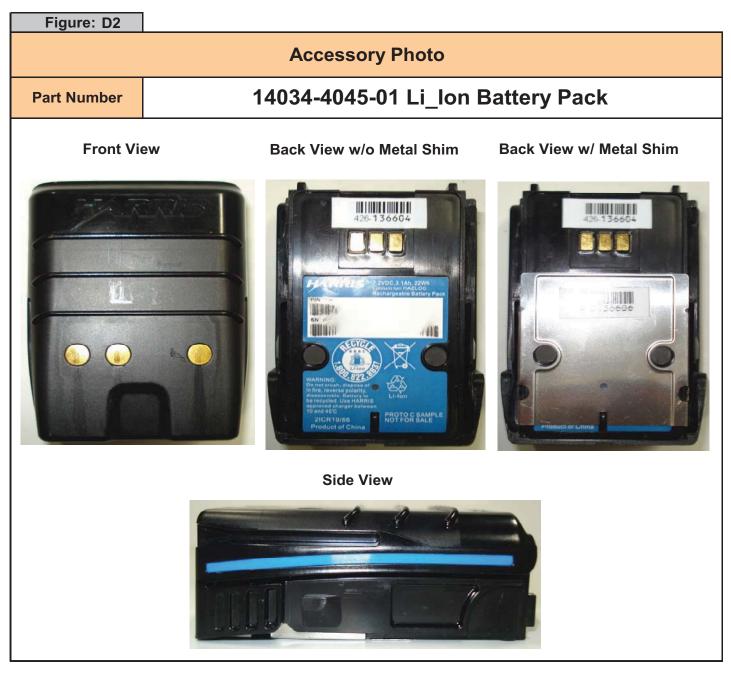

/o Antenna                                                                                                                                                                | w/o Antenna |
|              |                    |             |                                                                                                                                                                            |             |
| Тор          |                    |             | Bot                                                                                                                                                                        | tom         |
| w/o Antenna  |                    |             | Auto January and an and an an and an and an and an and an and an |             |







| Figure: D3  |                                           |
|-------------|-------------------------------------------|
|             | Accessory Photo                           |
| Part Number | 12082-0600-01 Standard Speaker Microphone |
|             |                                           |





| Figure | 14025 4420 01 Antonno |  |
|--------|-----------------------|--|
| D5     | 14035-4420-01 Antenna |  |
|        |                       |  |
|        |                       |  |

| Figure       | 14025 4440 01 Automo  |  |  |  |
|--------------|-----------------------|--|--|--|
| D6           | 14035-4440-01 Antenna |  |  |  |
|              |                       |  |  |  |
| Figure<br>D7 | 14035-4440-02 Antenna |  |  |  |
|              |                       |  |  |  |