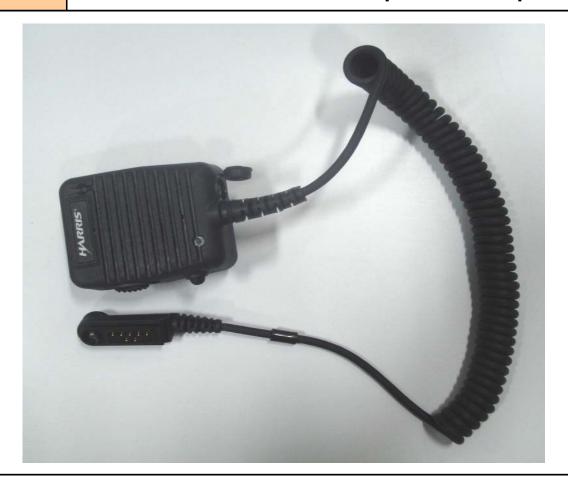

# **Accessory Photo**

**Part Number** 

# 12082-0600-01 Standard Speaker Microphone

| Figure 21 | 14035-4450-01 Antenna                                                             |
|-----------|-----------------------------------------------------------------------------------|
|           | 1 cm 2 3 4 5 6 7 8 9 10 11 17 14 15 16<br>0 0 1 2 3 4 5 6 7 8 9 10 11 17 14 15 16 |