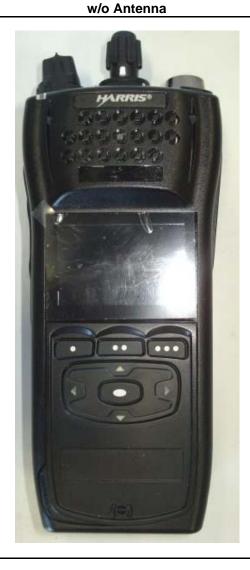

### XL-185P Radio Scan Radio

Front (Scan Radio)

45461393 R2.1

15 August 2017

Figure: 15