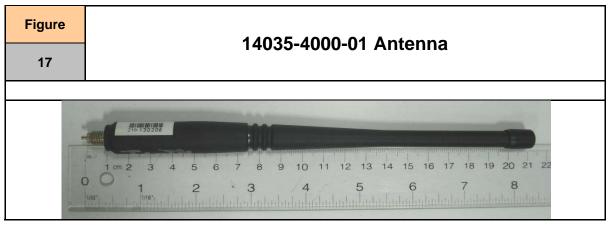

### **APPENDIX D - DUT PHOTOS**

**Figure** 

13

### XL-185P Radio System Radio



Top **Bottom** w/o Antenna w/o Antenna









**Figure** 

14

### XL-185P Radio Scan Radio

Front (Scan Radio)





45461393 R2.1

15 August 2017



Figure: 15

# **Accessory Photo**

**Part Number** 

# 14034-4010-01 Li\_lon Battery Pack

### **Front View**



### **Back View**





Celltech
Testing and Engineering Services Lab

Figure: 16

# **Accessory Photo**

**Part Number** 

# 12082-0600-01 Standard Speaker Microphone

















| Figure 21 | 14035-4450-01 Antenna                                                             |
|-----------|-----------------------------------------------------------------------------------|
|           | 1 cm 2 3 4 5 6 7 8 9 10 11 17 14 15 16<br>0 0 1 2 3 4 5 6 7 8 9 10 11 17 14 15 16 |