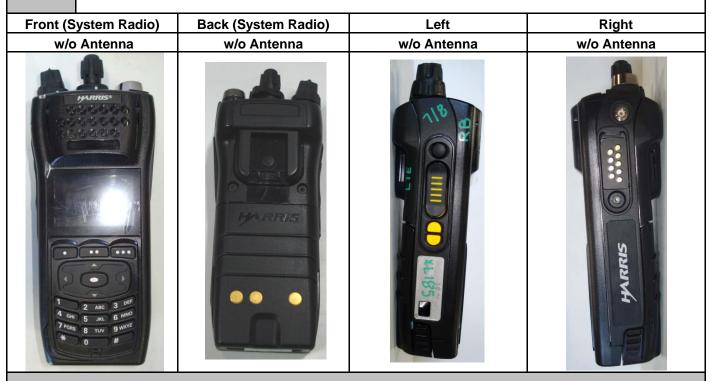

### XL-185P Radio System Radio

Top **Bottom** w/o Antenna w/o Antenna

**Figure** 

14