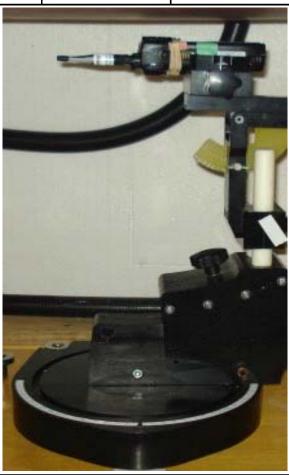

Normal View

| Figure: 2                        |               |           |          |                     |     |
|----------------------------------|---------------|-----------|----------|---------------------|-----|
| Setup Photo - BODY Configuration |               |           |          | Separation Distance |     |
| Accessories Shown                |               |           |          | to Phantom (mm)     |     |
| Antenna                          | Battery       | Body      | Audio    | Antenna             | DUT |
| 4000-01                          | 14034-4010-01 | Belt-Clip | Spkr-Mic | 30                  | 0   |
|                                  |               |           |          |                     |     |

DUT
XL-185P
Phantom
ELI

Normal View

Celltech
Testing and Engineering Services Lab

| Figure: 3                        |               |           |          |                     |     |
|----------------------------------|---------------|-----------|----------|---------------------|-----|
| Setup Photo - BODY Configuration |               |           |          | Separation Distance |     |
| Accessories Shown                |               |           |          | to Phantom (mm)     |     |
| Antenna                          | Battery       | Body      | Audio    | Antenna             | DUT |
| 4440-01                          | 14034-4010-01 | Belt-Clip | Spkr-Mic | 30                  | 0   |
|                                  |               | ·         |          |                     |     |