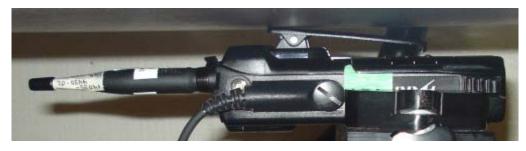

Normal View

| Figure: 2                        |               |           |          |                     |     |
|----------------------------------|---------------|-----------|----------|---------------------|-----|
| Setup Photo - BODY Configuration |               |           |          | Separation Distance |     |
| Accessories Shown                |               |           |          | to Phantom (mm)     |     |
| Antenna                          | Battery       | Body      | Audio    | Antenna             | DUT |
| 4000-01                          | 14034-4010-01 | Belt-Clip | Spkr-Mic | 30                  | 0   |
|                                  |               |           |          |                     |     |

DUT
XL-185P
Phantom
ELI

Normal View

Celltech
Testing and Engineering Services Lab

| Figure: 3                        |               |           |          |                     |     |
|----------------------------------|---------------|-----------|----------|---------------------|-----|
| Setup Photo - BODY Configuration |               |           |          | Separation Distance |     |
| Accessories Shown                |               |           |          | to Phantom (mm)     |     |
| Antenna                          | Battery       | Body      | Audio    | Antenna             | DUT |
| 4440-01                          | 14034-4010-01 | Belt-Clip | Spkr-Mic | 30                  | 0   |
|                                  |               | ·         |          |                     |     |