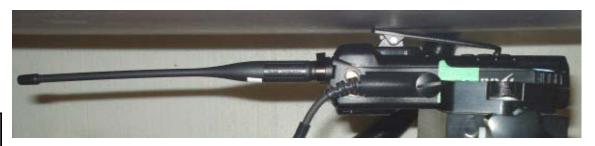

DUT
XL-185P
Phantom
ELI

Normal View

Celltech
Testing and Engineering Services Lab

| Figure: 8                        |               |      |       |                     |         |
|----------------------------------|---------------|------|-------|---------------------|---------|
| Setup Photo - FACE Configuration |               |      |       | Separation Distance |         |
| Accessories Shown                |               |      |       | to Phant            | om (mm) |
| Antenna                          | Battery       | Body | Audio | Antenna             | DUT     |
| 4000-01                          | 14034-4010-01 | n/a  | n/a   | 55                  | 25      |
|                                  |               |      |       |                     |         |