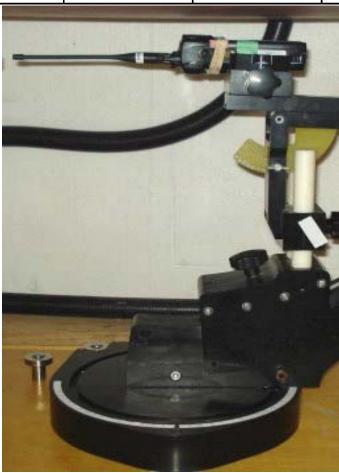

## **APPENDIX C - SETUP PHOTOS**

ELI

| Figure: 1 |               |            |                             |         |     |
|-----------|---------------|------------|-----------------------------|---------|-----|
| Se        | Separatio     | n Distance |                             |         |     |
|           | Accessori     | to Phant   | om (mm)                     |         |     |
| Antenna   | Battery       | Body       | Audio                       | Antenna | DUT |
| 4420-01   | 14034-4010-01 | Belt-Clip  | Spkr-Mic                    | 30      | 0   |
| DUT       |               |            | ALC: NAME OF TAXABLE PARTY. |         | -   |
| XL-185P   |               |            |                             |         |     |
| Phantom   |               |            |                             |         |     |

Normal View

| Figure: 2                        |               |           |          |                     |     |
|----------------------------------|---------------|-----------|----------|---------------------|-----|
| Setup Photo - BODY Configuration |               |           |          | Separation Distance |     |
| Accessories Shown                |               |           |          | to Phantom (mm)     |     |
| Antenna                          | Battery       | Body      | Audio    | Antenna             | DUT |
| 4000-01                          | 14034-4010-01 | Belt-Clip | Spkr-Mic | 30                  | 0   |
|                                  |               |           |          |                     |     |