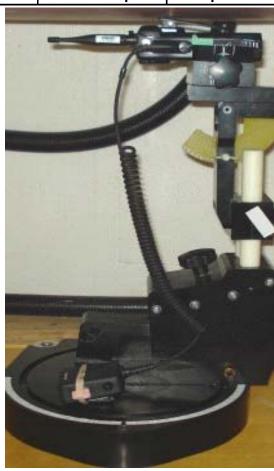

Normal View

| Figure: 2                        |               |           |          |                     |     |
|----------------------------------|---------------|-----------|----------|---------------------|-----|
| Setup Photo - BODY Configuration |               |           |          | Separation Distance |     |
| Accessories Shown                |               |           |          | to Phantom (mm)     |     |
| Antenna                          | Battery       | Body      | Audio    | Antenna             | DUT |
| 4000-01                          | 14034-4010-01 | Belt-Clip | Spkr-Mic | 30                  | 0   |
|                                  |               |           |          |                     |     |

DUT
XL-185P
Phantom
ELI

Normal View

Celltech
Testing and Engineering Services Lab

| Figure: 3                        |               |           |          |                     |     |
|----------------------------------|---------------|-----------|----------|---------------------|-----|
| Setup Photo - BODY Configuration |               |           |          | Separation Distance |     |
| Accessories Shown                |               |           |          | to Phantom (mm)     |     |
| Antenna                          | Battery       | Body      | Audio    | Antenna             | DUT |
| 4440-01                          | 14034-4010-01 | Belt-Clip | Spkr-Mic | 30                  | 0   |
|                                  |               | ·         |          |                     |     |