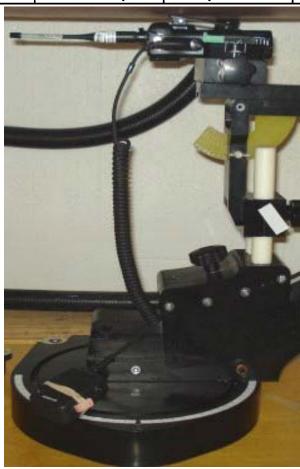

## **APPENDIX C - SETUP PHOTOS**

ELI

| Figure: 1 |               |            |                             |         |     |
|-----------|---------------|------------|-----------------------------|---------|-----|
| Se        | Separatio     | n Distance |                             |         |     |
|           | Accessori     | to Phant   | om (mm)                     |         |     |
| Antenna   | Battery       | Body       | Audio                       | Antenna | DUT |
| 4420-01   | 14034-4010-01 | Belt-Clip  | Spkr-Mic                    | 30      | 0   |
| DUT       |               |            | ALC: NAME OF TAXABLE PARTY. |         | -   |
| XL-185P   |               |            |                             |         |     |
| Phantom   |               |            |                             |         |     |