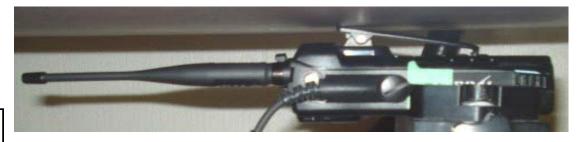

Normal View

| Figure: 2                        |               |           |          |                     |     |
|----------------------------------|---------------|-----------|----------|---------------------|-----|
| Setup Photo - BODY Configuration |               |           |          | Separation Distance |     |
| Accessories Shown                |               |           |          | to Phantom (mm)     |     |
| Antenna                          | Battery       | Body      | Audio    | Antenna             | DUT |
| 4000-01                          | 14034-4010-01 | Belt-Clip | Spkr-Mic | 30                  | 0   |
|                                  |               |           |          |                     |     |

DUT
XL-185P
Phantom
ELI

Normal View

Celltech
Testing and Engineering Services Lab

| Figure: 3                        |               |           |          |                     |     |
|----------------------------------|---------------|-----------|----------|---------------------|-----|
| Setup Photo - BODY Configuration |               |           |          | Separation Distance |     |
| Accessories Shown                |               |           |          | to Phantom (mm)     |     |
| Antenna                          | Battery       | Body      | Audio    | Antenna             | DUT |
| 4440-01                          | 14034-4010-01 | Belt-Clip | Spkr-Mic | 30                  | 0   |
|                                  |               | ·         |          |                     |     |