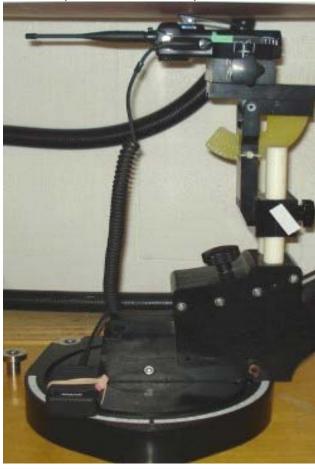

## **APPENDIX C - SETUP PHOTOS**

ELI

| Figure: 1 |               |            |                             |         |     |
|-----------|---------------|------------|-----------------------------|---------|-----|
| Se        | Separatio     | n Distance |                             |         |     |
|           | Accessori     | to Phant   | om (mm)                     |         |     |
| Antenna   | Battery       | Body       | Audio                       | Antenna | DUT |
| 4420-01   | 14034-4010-01 | Belt-Clip  | Spkr-Mic                    | 30      | 0   |
| DUT       |               |            | ALC: NAME OF TAXABLE PARTY. |         | -   |
| XL-185P   |               |            |                             |         |     |
| Phantom   |               |            |                             |         |     |

Normal View

| Figure: 2                        |               |           |          |                     |     |
|----------------------------------|---------------|-----------|----------|---------------------|-----|
| Setup Photo - BODY Configuration |               |           |          | Separation Distance |     |
| Accessories Shown                |               |           |          | to Phantom (mm)     |     |
| Antenna                          | Battery       | Body      | Audio    | Antenna             | DUT |
| 4000-01                          | 14034-4010-01 | Belt-Clip | Spkr-Mic | 30                  | 0   |
|                                  |               |           |          |                     |     |