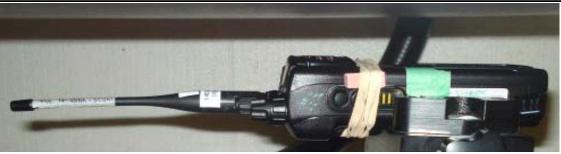

## **APPENDIX C - SETUP PHOTOS**

ELI

| Figure: 1 |               |            |                             |         |     |
|-----------|---------------|------------|-----------------------------|---------|-----|
| Se        | Separatio     | n Distance |                             |         |     |
|           | Accessori     | to Phant   | om (mm)                     |         |     |
| Antenna   | Battery       | Body       | Audio                       | Antenna | DUT |
| 4420-01   | 14034-4010-01 | Belt-Clip  | Spkr-Mic                    | 30      | 0   |
| DUT       |               |            | ALC: NAME OF TAXABLE PARTY. |         | -   |
| XL-185P   |               |            |                             |         |     |
| Phantom   |               |            |                             |         |     |