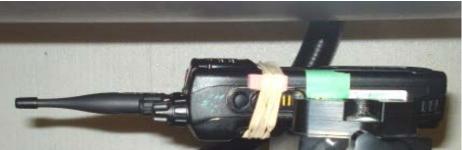

DUT
XL-185P
Phantom
ELI

Normal View

Celltech
Testing and Engineering Services Lab

| Figure: 3                        |               |           |          |                     |     |
|----------------------------------|---------------|-----------|----------|---------------------|-----|
| Setup Photo - BODY Configuration |               |           |          | Separation Distance |     |
| Accessories Shown                |               |           |          | to Phantom (mm)     |     |
| Antenna                          | Battery       | Body      | Audio    | Antenna             | DUT |
| 4440-01                          | 14034-4010-01 | Belt-Clip | Spkr-Mic | 30                  | 0   |
|                                  |               | ·         |          |                     |     |

DUT
XL-185P
Phantom
ELI

Normal View

| Setup Photo - BODY Configuration |                     |                                |                                      | Separation Distance                                   |  |
|----------------------------------|---------------------|--------------------------------|--------------------------------------|-------------------------------------------------------|--|
| Accessories Shown                |                     |                                |                                      | to Phantom (mm)                                       |  |
| Battery                          | Body                | Audio                          | Antenna                              | DUT                                                   |  |
| 14034-4010-01                    | Belt-Clip           | Spkr-Mic                       | 30                                   | 0                                                     |  |
|                                  | Accessor<br>Battery | Accessories Shown Battery Body | Accessories Shown Battery Body Audio | Accessories Shown to Phant Battery Body Audio Antenna |  |