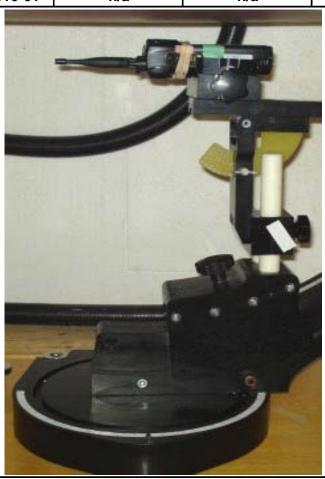

DUT
XL-185P
Phantom
ELI

Normal View

Celltech
Testing and Engineering Services Lab

| Figure: 3                        |               |           |          |                     |     |
|----------------------------------|---------------|-----------|----------|---------------------|-----|
| Setup Photo - BODY Configuration |               |           |          | Separation Distance |     |
| Accessories Shown                |               |           |          | to Phantom (mm)     |     |
| Antenna                          | Battery       | Body      | Audio    | Antenna             | DUT |
| 4440-01                          | 14034-4010-01 | Belt-Clip | Spkr-Mic | 30                  | 0   |
|                                  |               | ·         |          |                     |     |

DUT
XL-185P
Phantom
ELI

Normal View

| Setup Photo - BODY Configuration |                     |                                |                                      | Separation Distance                                   |  |
|----------------------------------|---------------------|--------------------------------|--------------------------------------|-------------------------------------------------------|--|
| Accessories Shown                |                     |                                |                                      | to Phantom (mm)                                       |  |
| Battery                          | Body                | Audio                          | Antenna                              | DUT                                                   |  |
| 14034-4010-01                    | Belt-Clip           | Spkr-Mic                       | 30                                   | 0                                                     |  |
|                                  | Accessor<br>Battery | Accessories Shown Battery Body | Accessories Shown Battery Body Audio | Accessories Shown to Phant Battery Body Audio Antenna |  |