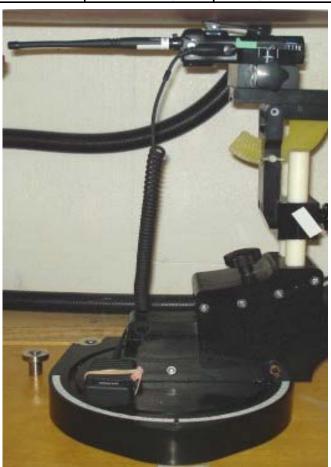

DUT
XL-185P
Phantom
ELI

Normal View

Celltech
Testing and Engineering Services Lab

| Figure: 3                        |               |           |          |                     |     |
|----------------------------------|---------------|-----------|----------|---------------------|-----|
| Setup Photo - BODY Configuration |               |           |          | Separation Distance |     |
| Accessories Shown                |               |           |          | to Phantom (mm)     |     |
| Antenna                          | Battery       | Body      | Audio    | Antenna             | DUT |
| 4440-01                          | 14034-4010-01 | Belt-Clip | Spkr-Mic | 30                  | 0   |
|                                  |               | ·         |          |                     |     |

DUT
XL-185P
Phantom
ELI

Normal View

| Setup Photo - BODY Configuration |                     |                                |                                      | Separation Distance                                   |  |
|----------------------------------|---------------------|--------------------------------|--------------------------------------|-------------------------------------------------------|--|
| Accessories Shown                |                     |                                |                                      | to Phantom (mm)                                       |  |
| Battery                          | Body                | Audio                          | Antenna                              | DUT                                                   |  |
| 14034-4010-01                    | Belt-Clip           | Spkr-Mic                       | 30                                   | 0                                                     |  |
|                                  | Accessor<br>Battery | Accessories Shown Battery Body | Accessories Shown Battery Body Audio | Accessories Shown to Phant Battery Body Audio Antenna |  |