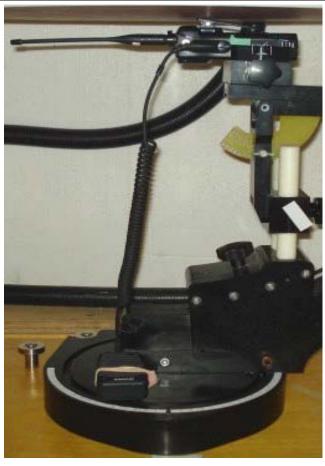

## **APPENDIX C - SETUP PHOTOS**

ELI

| Figure: 1 |               |            |                             |         |     |
|-----------|---------------|------------|-----------------------------|---------|-----|
| Se        | Separatio     | n Distance |                             |         |     |
|           | Accessori     | to Phant   | om (mm)                     |         |     |
| Antenna   | Battery       | Body       | Audio                       | Antenna | DUT |
| 4420-01   | 14034-4010-01 | Belt-Clip  | Spkr-Mic                    | 30      | 0   |
| DUT       |               |            | ALC: NAME OF TAXABLE PARTY. |         | -   |
| XL-185P   |               |            |                             |         |     |
| Phantom   |               |            |                             |         |     |