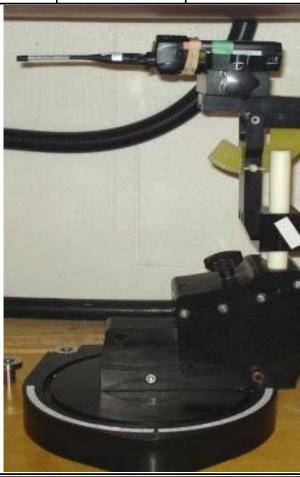

## **APPENDIX C - SETUP PHOTOS**

ELI

| Figure: 1 |               |            |                             |         |     |
|-----------|---------------|------------|-----------------------------|---------|-----|
| Se        | Separatio     | n Distance |                             |         |     |
|           | Accessori     | to Phant   | om (mm)                     |         |     |
| Antenna   | Battery       | Body       | Audio                       | Antenna | DUT |
| 4420-01   | 14034-4010-01 | Belt-Clip  | Spkr-Mic                    | 30      | 0   |
| DUT       |               |            | ALC: NAME OF TAXABLE PARTY. |         | -   |
| XL-185P   |               |            |                             |         |     |
| Phantom   |               |            |                             |         |     |