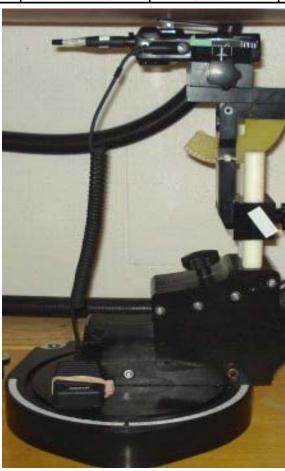

Normal View

| Figure: 2                        |               |           |          |                     |     |
|----------------------------------|---------------|-----------|----------|---------------------|-----|
| Setup Photo - BODY Configuration |               |           |          | Separation Distance |     |
| Accessories Shown                |               |           |          | to Phantom (mm)     |     |
| Antenna                          | Battery       | Body      | Audio    | Antenna             | DUT |
| 4000-01                          | 14034-4010-01 | Belt-Clip | Spkr-Mic | 30                  | 0   |
|                                  |               |           |          |                     |     |

DUT
XL-185P
Phantom
ELI

Normal View

Celltech
Testing and Engineering Services Lab

| Figure: 3                        |               |           |          |                     |     |
|----------------------------------|---------------|-----------|----------|---------------------|-----|
| Setup Photo - BODY Configuration |               |           |          | Separation Distance |     |
| Accessories Shown                |               |           |          | to Phantom (mm)     |     |
| Antenna                          | Battery       | Body      | Audio    | Antenna             | DUT |
| 4440-01                          | 14034-4010-01 | Belt-Clip | Spkr-Mic | 30                  | 0   |
|                                  |               | ·         |          |                     |     |