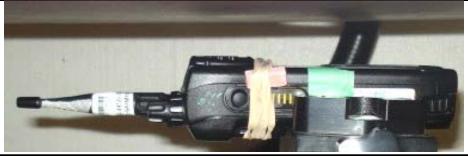

Normal View

| Figure: 2                        |               |           |          |                     |     |
|----------------------------------|---------------|-----------|----------|---------------------|-----|
| Setup Photo - BODY Configuration |               |           |          | Separation Distance |     |
| Accessories Shown                |               |           |          | to Phantom (mm)     |     |
| Antenna                          | Battery       | Body      | Audio    | Antenna             | DUT |
| 4000-01                          | 14034-4010-01 | Belt-Clip | Spkr-Mic | 30                  | 0   |
|                                  |               |           |          |                     |     |

DUT
XL-185P
Phantom
ELI

Normal View

Celltech
Testing and Engineering Services Lab

| Figure: 3                        |               |           |          |                     |     |
|----------------------------------|---------------|-----------|----------|---------------------|-----|
| Setup Photo - BODY Configuration |               |           |          | Separation Distance |     |
| Accessories Shown                |               |           |          | to Phantom (mm)     |     |
| Antenna                          | Battery       | Body      | Audio    | Antenna             | DUT |
| 4440-01                          | 14034-4010-01 | Belt-Clip | Spkr-Mic | 30                  | 0   |
|                                  |               | ·         |          |                     |     |