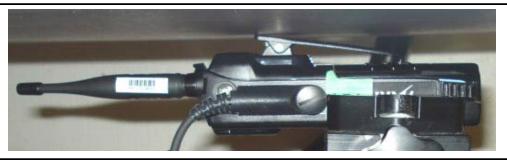

DUT
XL-185P
Phantom
ELI

Normal View

| Figure: 9                        |               |      |       |                     |     |
|----------------------------------|---------------|------|-------|---------------------|-----|
| Setup Photo - FACE Configuration |               |      |       | Separation Distance |     |
| Accessories Shown                |               |      |       | to Phantom (mm)     |     |
| Antenna                          | Battery       | Body | Audio | Antenna             | DUT |
| 4440-01                          | 14034-4010-01 | n/a  | n/a   | 55                  | 25  |