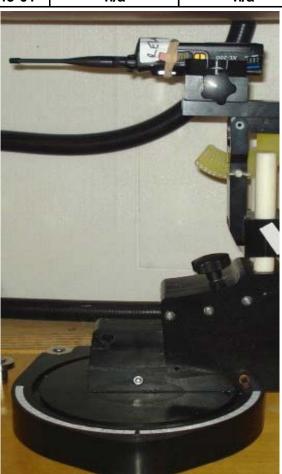

DUT
XL-200P sys/RB
Phantom
ELI

Normal View

| Figure: 4                        |                   |           |               |         |                     |  |
|----------------------------------|-------------------|-----------|---------------|---------|---------------------|--|
| Setup Photo - BODY Configuration |                   |           |               |         | Separation Distance |  |
|                                  | Accessories Shown |           |               |         |                     |  |
| Antenna                          | Battery           | Body      | Audio         | Antenna | DUT                 |  |
| 4000-01                          | 14034-4045-01     | Belt-Clip | Spkr-Mic      | 22      | 0                   |  |
| DUT                              |                   |           | A SHIP WANTED |         |                     |  |
|                                  |                   |           |               |         |                     |  |