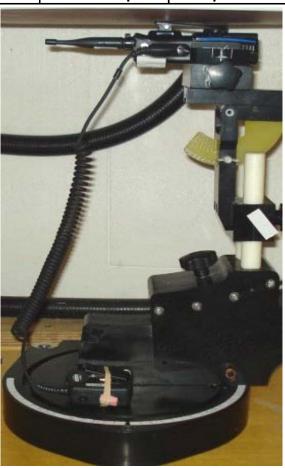

Normal View

| Figure: 2         |                     |           |          |          |         |  |  |
|-------------------|---------------------|-----------|----------|----------|---------|--|--|
| Se                | Separation Distance |           |          |          |         |  |  |
| Accessories Shown |                     |           |          | to Phant | om (mm) |  |  |
| Antenna           | Battery             | Body      | Audio    | Antenna  | DUT     |  |  |
| 4420-01           | 14034-4010-01       | Belt-Clip | Spkr-Mic | 30       | 0       |  |  |
| DUT               |                     |           |          |          |         |  |  |
| XL-200P sys/RB    | -                   |           |          |          |         |  |  |
| Phantom           |                     |           |          |          |         |  |  |
| FU                |                     | 16        |          | 100      |         |  |  |

Normal View

| Figure: 3                        |               |           |          |         |                 |  |
|----------------------------------|---------------|-----------|----------|---------|-----------------|--|
| Setup Photo - BODY Configuration |               |           |          |         | n Distance      |  |
| Accessories Shown                |               |           |          |         | to Phantom (mm) |  |
| Antenna                          | Battery       | Body      | Audio    | Antenna | DUT             |  |
| 4420-01                          | 14034-4045-01 | Belt-Clip | Spkr-Mic | 30      | 0               |  |
| DUT                              |               |           |          |         | _               |  |