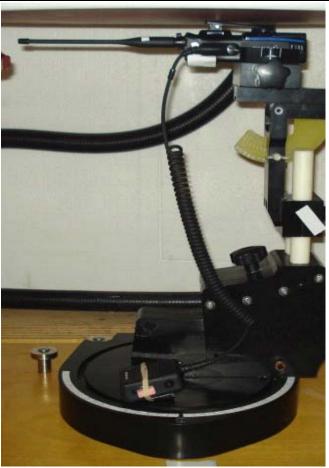

## **APPENDIX C - SETUP PHOTOS**

| Figure: 1                        |               |           |          |         |            |  |  |
|----------------------------------|---------------|-----------|----------|---------|------------|--|--|
| Setup Photo - BODY Configuration |               |           |          |         | n Distance |  |  |
| Accessories Shown                |               |           |          |         | om (mm)    |  |  |
| Antenna                          | Battery       | Body      | Audio    | Antenna | DUT        |  |  |
| 4420-01                          | 14034-4010-01 | Belt-Clip | Spkr-Mic | 30      | 0          |  |  |
| DUT                              | N 1997        |           |          |         |            |  |  |
| XL-200P                          | -             |           |          |         |            |  |  |
| eve 0133-E/DR                    |               |           |          |         |            |  |  |

Normal View

| Figure: 2         |                     |           |          |          |         |  |  |
|-------------------|---------------------|-----------|----------|----------|---------|--|--|
| Se                | Separation Distance |           |          |          |         |  |  |
| Accessories Shown |                     |           |          | to Phant | om (mm) |  |  |
| Antenna           | Battery             | Body      | Audio    | Antenna  | DUT     |  |  |
| 4420-01           | 14034-4010-01       | Belt-Clip | Spkr-Mic | 30       | 0       |  |  |
| DUT               |                     |           |          |          |         |  |  |
| XL-200P sys/RB    | -                   |           |          |          |         |  |  |
| Phantom           |                     |           |          |          |         |  |  |
| FU                |                     | 16        |          | 100      |         |  |  |