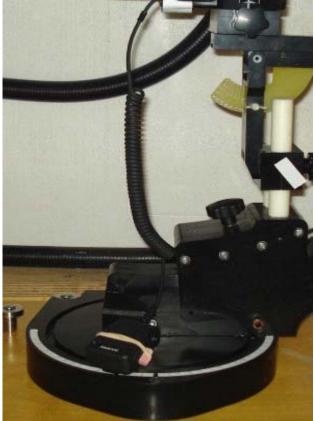

Normal View

| Figure: 3                        |               |           |          |         |                 |  |
|----------------------------------|---------------|-----------|----------|---------|-----------------|--|
| Setup Photo - BODY Configuration |               |           |          |         | n Distance      |  |
| Accessories Shown                |               |           |          |         | to Phantom (mm) |  |
| Antenna                          | Battery       | Body      | Audio    | Antenna | DUT             |  |
| 4420-01                          | 14034-4045-01 | Belt-Clip | Spkr-Mic | 30      | 0               |  |
| DUT                              |               |           |          |         | _               |  |