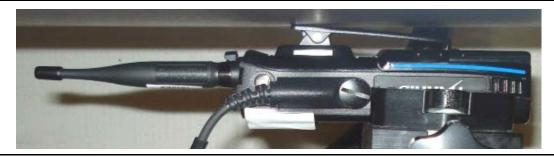

## **APPENDIX C - SETUP PHOTOS**

| Figure: 1                        |               |           |          |         |            |  |  |
|----------------------------------|---------------|-----------|----------|---------|------------|--|--|
| Setup Photo - BODY Configuration |               |           |          |         | n Distance |  |  |
| Accessories Shown                |               |           |          |         | om (mm)    |  |  |
| Antenna                          | Battery       | Body      | Audio    | Antenna | DUT        |  |  |
| 4420-01                          | 14034-4010-01 | Belt-Clip | Spkr-Mic | 30      | 0          |  |  |
| DUT                              | N 1997        |           |          |         |            |  |  |
| XL-200P                          | -             |           |          |         |            |  |  |
| eve 0133-E/DR                    |               |           |          |         |            |  |  |