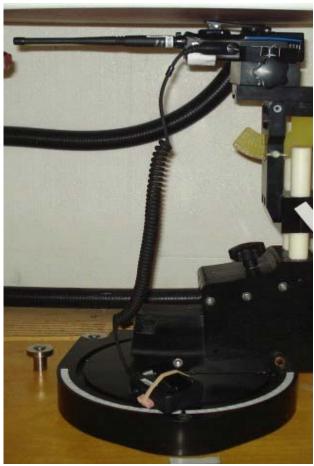

DUT
XL-200P sys/RB
Phantom
ELI

Normal View

| Figure: 4                        |                   |           |               |         |                     |  |
|----------------------------------|-------------------|-----------|---------------|---------|---------------------|--|
| Setup Photo - BODY Configuration |                   |           |               |         | Separation Distance |  |
|                                  | Accessories Shown |           |               |         |                     |  |
| Antenna                          | Battery           | Body      | Audio         | Antenna | DUT                 |  |
| 4000-01                          | 14034-4045-01     | Belt-Clip | Spkr-Mic      | 22      | 0                   |  |
| DUT                              |                   |           | A SHIP WANTED |         |                     |  |
|                                  |                   |           |               |         |                     |  |

DUT
XL-200P sys/RB
Phantom
ELI

Normal View

| Figure: 5                        |               |           |          |         |                 |  |
|----------------------------------|---------------|-----------|----------|---------|-----------------|--|
| Setup Photo - BODY Configuration |               |           |          |         | n Distance      |  |
| Accessories Shown                |               |           |          |         | to Phantom (mm) |  |
| Antenna                          | Battery       | Body      | Audio    | Antenna | DUT             |  |
| 4440-01                          | 14034-4045-01 | Belt-Clip | Spkr-Mic | 30      | 0               |  |
| •                                |               |           |          |         |                 |  |