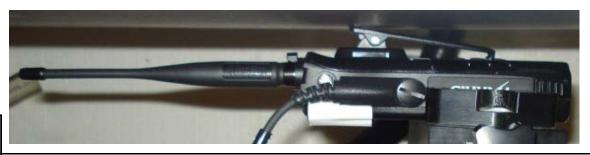

## **APPENDIX C - SETUP PHOTOS**

| Figure: 1                        |               |           |          |         |            |  |  |
|----------------------------------|---------------|-----------|----------|---------|------------|--|--|
| Setup Photo - BODY Configuration |               |           |          |         | n Distance |  |  |
| Accessories Shown                |               |           |          |         | om (mm)    |  |  |
| Antenna                          | Battery       | Body      | Audio    | Antenna | DUT        |  |  |
| 4420-01                          | 14034-4010-01 | Belt-Clip | Spkr-Mic | 30      | 0          |  |  |
| DUT                              | N 1997        |           |          |         |            |  |  |
| XL-200P                          | -             |           |          |         |            |  |  |
| eve 0133-E/DR                    |               |           |          |         |            |  |  |