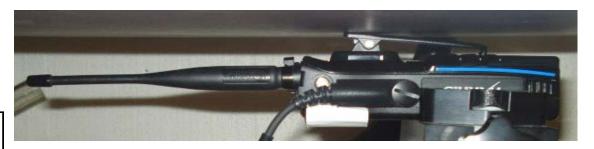

Normal View

| Figure: 3                        |               |           |          |         |                 |  |
|----------------------------------|---------------|-----------|----------|---------|-----------------|--|
| Setup Photo - BODY Configuration |               |           |          |         | n Distance      |  |
| Accessories Shown                |               |           |          |         | to Phantom (mm) |  |
| Antenna                          | Battery       | Body      | Audio    | Antenna | DUT             |  |
| 4420-01                          | 14034-4045-01 | Belt-Clip | Spkr-Mic | 30      | 0               |  |
| DUT                              |               |           |          |         | _               |  |

DUT
XL-200P sys/RB
Phantom
ELI

Normal View

| Figure: 4                        |                   |           |               |         |                     |  |
|----------------------------------|-------------------|-----------|---------------|---------|---------------------|--|
| Setup Photo - BODY Configuration |                   |           |               |         | Separation Distance |  |
|                                  | Accessories Shown |           |               |         |                     |  |
| Antenna                          | Battery           | Body      | Audio         | Antenna | DUT                 |  |
| 4000-01                          | 14034-4045-01     | Belt-Clip | Spkr-Mic      | 22      | 0                   |  |
| DUT                              |                   |           | A SHIP WANTED |         |                     |  |
|                                  |                   |           |               |         |                     |  |