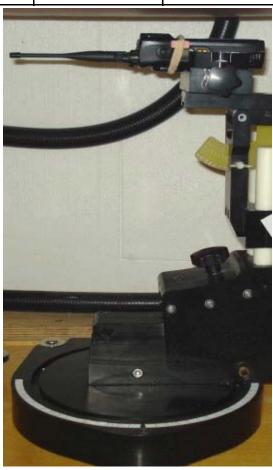

Normal View

| Figure: 2         |                     |           |          |          |         |  |  |
|-------------------|---------------------|-----------|----------|----------|---------|--|--|
| Se                | Separation Distance |           |          |          |         |  |  |
| Accessories Shown |                     |           |          | to Phant | om (mm) |  |  |
| Antenna           | Battery             | Body      | Audio    | Antenna  | DUT     |  |  |
| 4420-01           | 14034-4010-01       | Belt-Clip | Spkr-Mic | 30       | 0       |  |  |
| DUT               |                     |           |          |          |         |  |  |
| XL-200P sys/RB    | -                   |           |          |          |         |  |  |
| Phantom           |                     |           |          |          |         |  |  |
| FU                |                     | 16        |          | 100      |         |  |  |