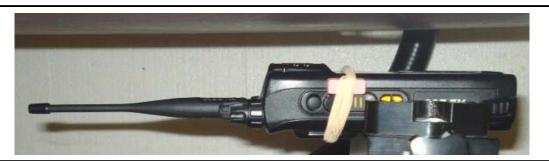

Normal View

| Figure: 3                        |               |           |          |         |                 |  |
|----------------------------------|---------------|-----------|----------|---------|-----------------|--|
| Setup Photo - BODY Configuration |               |           |          |         | n Distance      |  |
| Accessories Shown                |               |           |          |         | to Phantom (mm) |  |
| Antenna                          | Battery       | Body      | Audio    | Antenna | DUT             |  |
| 4420-01                          | 14034-4045-01 | Belt-Clip | Spkr-Mic | 30      | 0               |  |
| DUT                              |               |           |          |         | _               |  |