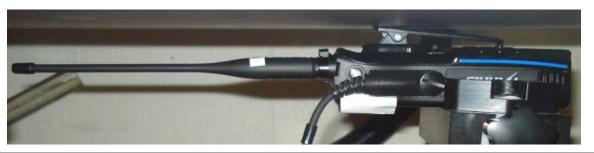

Normal View

| Figure: 2         |                     |           |          |          |         |  |  |
|-------------------|---------------------|-----------|----------|----------|---------|--|--|
| Se                | Separation Distance |           |          |          |         |  |  |
| Accessories Shown |                     |           |          | to Phant | om (mm) |  |  |
| Antenna           | Battery             | Body      | Audio    | Antenna  | DUT     |  |  |
| 4420-01           | 14034-4010-01       | Belt-Clip | Spkr-Mic | 30       | 0       |  |  |
| DUT               |                     |           |          |          |         |  |  |
| XL-200P sys/RB    | -                   |           |          |          |         |  |  |
| Phantom           |                     |           |          |          |         |  |  |
| FU                |                     | 16        |          | 100      |         |  |  |

Normal View

| Figure: 3                        |               |           |          |         |                 |  |
|----------------------------------|---------------|-----------|----------|---------|-----------------|--|
| Setup Photo - BODY Configuration |               |           |          |         | n Distance      |  |
| Accessories Shown                |               |           |          |         | to Phantom (mm) |  |
| Antenna                          | Battery       | Body      | Audio    | Antenna | DUT             |  |
| 4420-01                          | 14034-4045-01 | Belt-Clip | Spkr-Mic | 30      | 0               |  |
| DUT                              |               |           |          |         | _               |  |