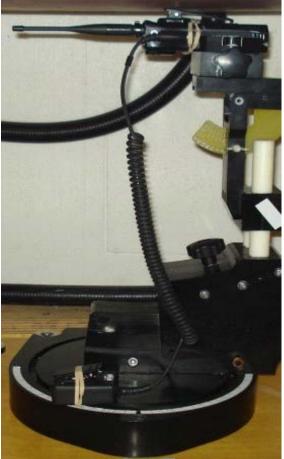

## **APPENDIX C - SETUP PHOTOS**

| Figure: 1                        |               |           |          |         |            |  |  |
|----------------------------------|---------------|-----------|----------|---------|------------|--|--|
| Setup Photo - BODY Configuration |               |           |          |         | n Distance |  |  |
| Accessories Shown                |               |           |          |         | om (mm)    |  |  |
| Antenna                          | Battery       | Body      | Audio    | Antenna | DUT        |  |  |
| 4420-01                          | 14034-4010-01 | Belt-Clip | Spkr-Mic | 30      | 0          |  |  |
| DUT                              | N 1997        |           |          |         |            |  |  |
| XL-200P                          | -             |           |          |         |            |  |  |
| eve 0133-E/DR                    |               |           |          |         |            |  |  |