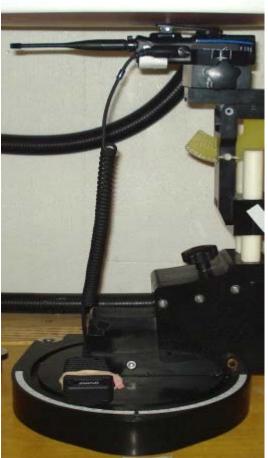

Normal View

| Figure: 2         |                     |           |          |          |         |  |  |
|-------------------|---------------------|-----------|----------|----------|---------|--|--|
| Se                | Separation Distance |           |          |          |         |  |  |
| Accessories Shown |                     |           |          | to Phant | om (mm) |  |  |
| Antenna           | Battery             | Body      | Audio    | Antenna  | DUT     |  |  |
| 4420-01           | 14034-4010-01       | Belt-Clip | Spkr-Mic | 30       | 0       |  |  |
| DUT               |                     |           |          |          |         |  |  |
| XL-200P sys/RB    | -                   |           |          |          |         |  |  |
| Phantom           |                     |           |          |          |         |  |  |
| FU                |                     | 16        |          | 100      |         |  |  |