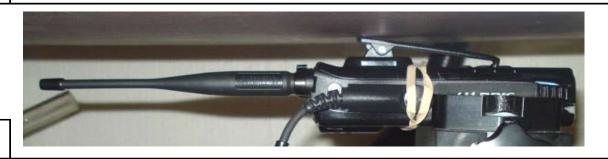

Normal View

| Figure: 2         |                     |           |          |          |         |  |  |
|-------------------|---------------------|-----------|----------|----------|---------|--|--|
| Se                | Separation Distance |           |          |          |         |  |  |
| Accessories Shown |                     |           |          | to Phant | om (mm) |  |  |
| Antenna           | Battery             | Body      | Audio    | Antenna  | DUT     |  |  |
| 4420-01           | 14034-4010-01       | Belt-Clip | Spkr-Mic | 30       | 0       |  |  |
| DUT               |                     |           |          |          |         |  |  |
| XL-200P sys/RB    | -                   |           |          |          |         |  |  |
| Phantom           |                     |           |          |          |         |  |  |
| FU                |                     | 16        |          | 100      |         |  |  |