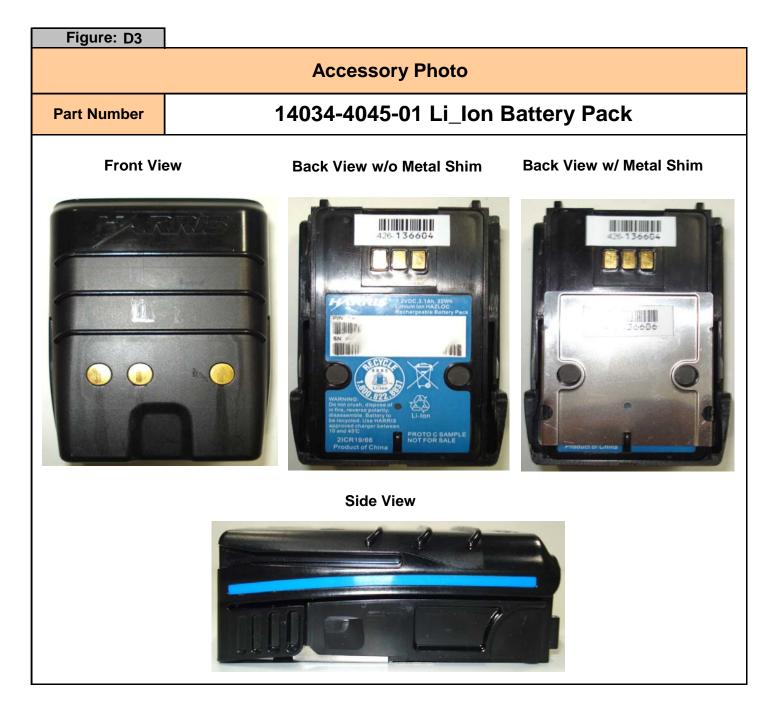

## Figure: D4 **Accessory Photo** 14034-4010-01 Li\_lon Battery Pack Part Number **Front View Back View** 0

T

| Figure: D5  |                                           |
|-------------|-------------------------------------------|
|             | Accessory Photo                           |
| Part Number | 12082-0600-01 Standard Speaker Microphone |
|             |                                           |