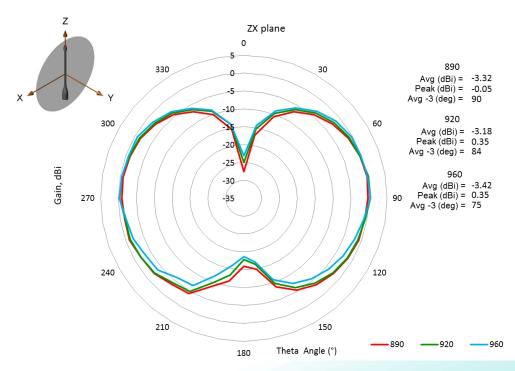

### **CHARTS**

**Description: 1/2 WAVE END FED** 

**PART NUMBER: SPEN14918** 

**Series: Portables** 

#### **ELECTRICAL SPECIFICATIONS**

Antenna Type Half wave, End fed

Frequency 890-960 MHz

Nominal Impedance 50  $\Omega$ 

VSWR 2.5:1

Radiation Pattern Omni HPBW Vertical Plane, Avg. 90°

Peak Gain 0.7 dBi

Efficiency 65 %