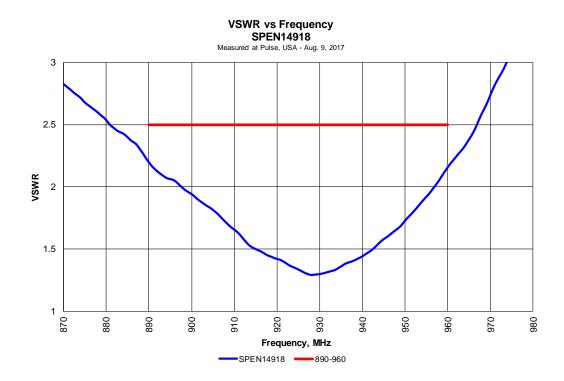

### **CHARTS**

Note: antenna is mounted on the top center of a metal buddy box Dimensions (LxWxH) in mm [inches]: 132.6 [5.22] x 60.5 [2.38] x 31.0 [1.22].

**Description: 1/2 WAVE END FED** 

**PART NUMBER: SPEN14918** 

#### **ELECTRICAL SPECIFICATIONS**

Antenna Type Half wave, End fed

Frequency 890-960 MHz

Nominal Impedance 50  $\Omega$ 

VSWR 2.5:1

Radiation Pattern Omni HPBW Vertical Plane, Avg. 90°

Peak Gain 0.7 dBi

Efficiency 65 %