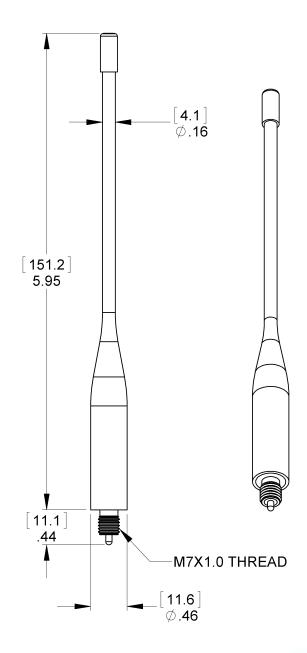

### **MECHANICAL DRAWING**

All dimensions are in mm / inches

**Description: 1/2 WAVE END FED** 

**PART NUMBER: SPEN14918** 

### **MECHANICAL SPECIFICATIONS**

Overall Length 151.2 mm

Weight 11.4 g

Antenna Color / Material Black / TPU (TEXIN 245)

Connector type M7 X 1.00 – Flush base (MD Type)