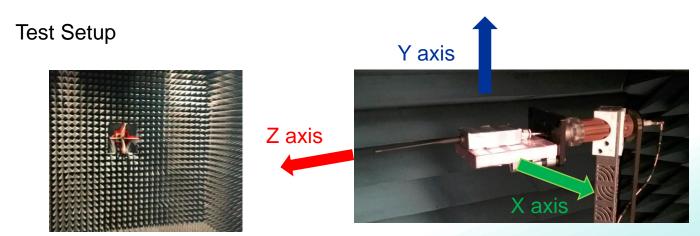

### **CHARTS**

Note: antenna is mounted on the top center of a metal buddy box Dimensions (LxWxH) in mm [inches]: 132.6 [5.22] x 60.5 [2.38] x 31.0 [1.22].

**Description: 1/2 WAVE END FED** 

**PART NUMBER: SPEN14918** 