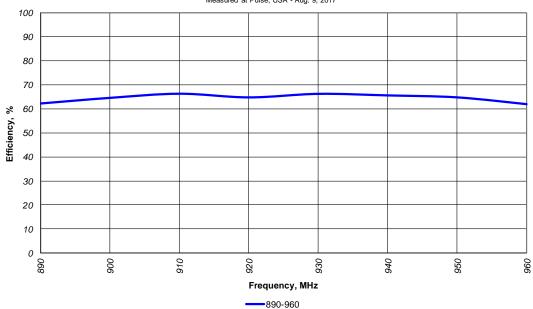

#### **Efficiency vs Frequency** SPEN14918

Measured at Pulse, USA - Aug. 9, 2017

Issue:1732

**Series: Portables** 

#### **ELECTRICAL SPECIFICATIONS**

Antenna Type Half wave, End fed

Frequency 890-960 MHz

Nominal Impedance 50  $\Omega$ 

VSWR 2.5:1

Radiation Pattern Omni HPBW Vertical Plane, Avg. 90°

Peak Gain 0.7 dBi

Efficiency 65 %