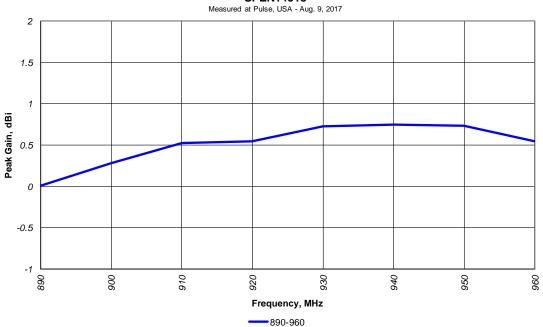

#### **Peak Gain vs Frequency** SPEN14918

#### **ELECTRICAL SPECIFICATIONS**

Antenna Type Half wave, End fed

Frequency 890-960 MHz

Nominal Impedance 50  $\Omega$ 

VSWR 2.5:1

Radiation Pattern Omni HPBW Vertical Plane, Avg. 90°

Peak Gain 0.7 dBi

Efficiency 65 %