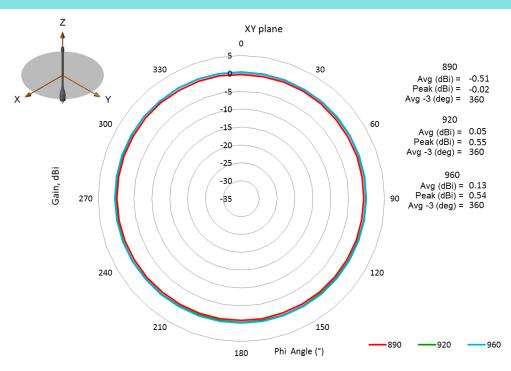

### **CHARTS**

**Description: 1/2 WAVE END FED** 

**PART NUMBER: SPEN14918** 

**Series: Portables** 

#### **ELECTRICAL SPECIFICATIONS**

Antenna Type Half wave, End fed

Frequency 890-960 MHz

Nominal Impedance 50  $\Omega$ 

VSWR 2.5:1

Radiation Pattern Omni HPBW Vertical Plane, Avg. 90°

Peak Gain 0.7 dBi

Efficiency 65 %