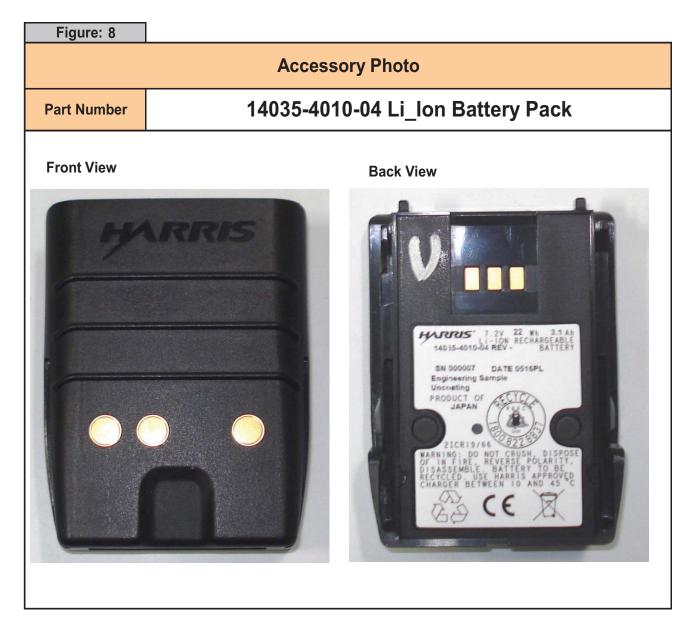

|             | ST BE<br>ST BE<br>ST BE<br>St BE<br>St PSE 112P |             |











| Figure: 10  |                                           |
|-------------|-------------------------------------------|
|             | Accessory Photo                           |
| Part Number | 12082-0600-01 Standard Speaker Microphone |
|             |                                           |



| Figure: 11  |                                       |
|-------------|---------------------------------------|
|             | Accessory Photo                       |
| Part Number | 14002-0197-01 Hirose to Unity Adapter |
|             |                                       |
|             |                                       |
|             |                                       |
|             | REVA                                  |
|             |