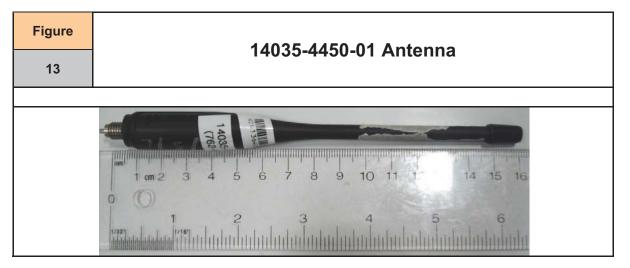

|                                       |
|             |                                       |
|             |                                       |
|             |                                       |
|             |                                       |
|             |                                       |
|             |                                       |



| Figure: 12  |                                             |
|-------------|---------------------------------------------|
|             | Accessory Photo                             |
| Part Number | 12150-1000-01 Premium Speaker MIC, Fire, NC |
|             |                                             |
|             |                                             |



45461375R2.0

Test Report Issue Date:









Test Report S/N:

Test Report Issue Date:

45461375R2.0 23 March 2017





Г

Test Report S/N:

Test Report Issue Date:

45461375R2.0 23 March 2017

٦

| Figure | KRY 101 1609/1 Leather Belt Loop w/ |  |
|--------|-------------------------------------|--|
| 17     | 12082-3230-01 D-Swivel              |  |
|        | Front                               |  |
|        |                                     |  |
|        | Back                                |  |
|        |                                     |  |
|        |                                     |  |
|        | Side                                |  |
|        |                                     |  |



Test Report S/N:

Test Report Issue Date:

45461375R2.0 23 March 2017