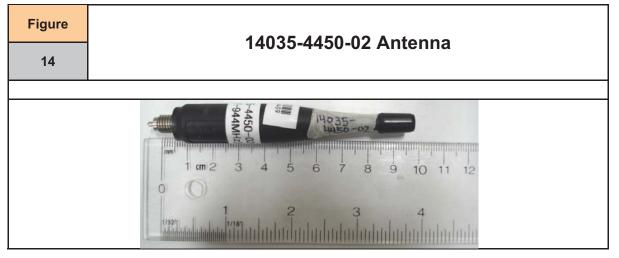

|                                       |
|             |                                       |
|             |                                       |
|             |                                       |
|             |                                       |
|             |                                       |
|             |                                       |



| Figure: 12  |                                             |
|-------------|---------------------------------------------|
|             | Accessory Photo                             |
| Part Number | 12150-1000-01 Premium Speaker MIC, Fire, NC |
|             |                                             |
|             |                                             |



45461375R2.0

Test Report Issue Date:









Test Report S/N:

Test Report Issue Date:

45461375R2.0 23 March 2017





Г

Test Report S/N:

Test Report Issue Date:

45461375R2.0 23 March 2017

٦

| Figure | KRY 101 1609/1 Leather Belt Loop w/ |  |
|--------|-------------------------------------|--|
| 17     | 12082-3230-01 D-Swivel              |  |
|        | Front                               |  |
|        |                                     |  |
|        | Back                                |  |
|        |                                     |  |
|        |                                     |  |
|        | Side                                |  |
|        |                                     |  |



Test Report S/N:

Test Report Issue Date:

45461375R2.0 23 March 2017