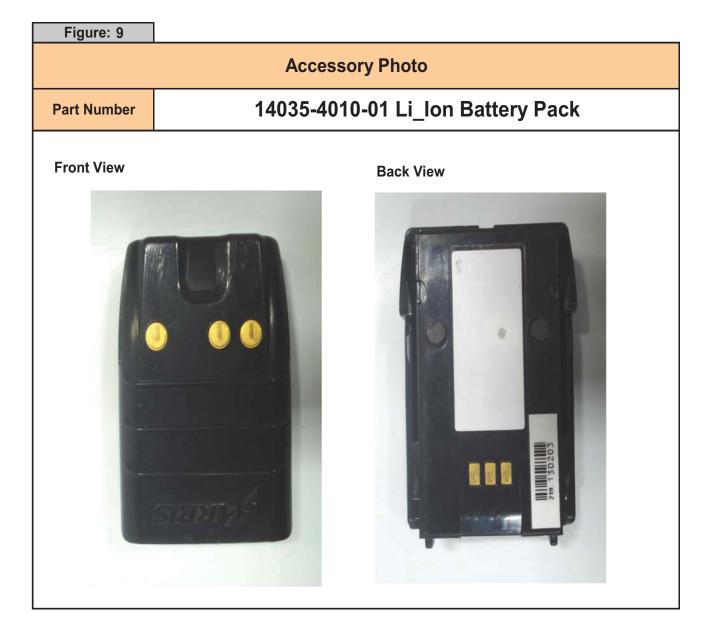

|             | ST BE<br>ST BE<br>ST BE<br>St BE<br>St PSE 112P |             |











| Figure: 10  |                                           |
|-------------|-------------------------------------------|
|             | Accessory Photo                           |
| Part Number | 12082-0600-01 Standard Speaker Microphone |
|             |                                           |



| Figure: 11  |                                       |
|-------------|---------------------------------------|
|             | Accessory Photo                       |
| Part Number | 14002-0197-01 Hirose to Unity Adapter |
|             |                                       |
|             |                                       |
|             |                                       |
|             | REVA                                  |
|             |