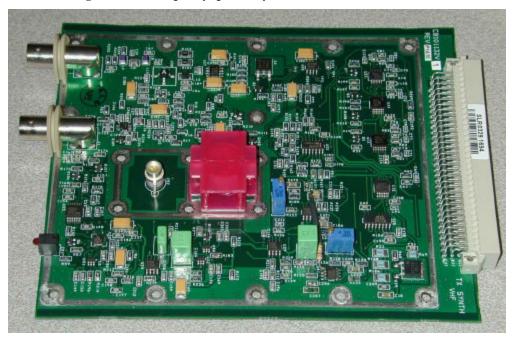

Figure 10 - System Module - DSP Board bottom

Figure 1 - Backplane Top

Figure 2 - Backplane Board Bottom

Figure 3 - Interface Board Top

Figure 4 - Interface Board Bottom

Figure 5: Low frequency split Tx Synthesizer Front View Cover On

Figure 6: Low frequency split Tx Synthesizer Front View Cover Off

Figure 7: Low frequency split Tx Synthesizer Back View Cover On

Figure 8: Low frequency split Tx Synthesizer Back View Cover Off