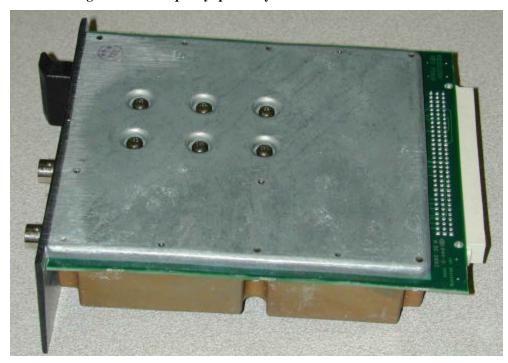

Figure 10 - System Module - DSP Board bottom

Figure 1 - Backplane Top

Figure 2 - Backplane Board Bottom

Figure 3 - Interface Board Top

Figure 4 - Interface Board Bottom

Figure 5: Low frequency split Tx Synthesizer Front View Cover On

Figure 6: Low frequency split Tx Synthesizer Front View Cover Off

Figure 7: Low frequency split Tx Synthesizer Back View Cover On

Figure 8: Low frequency split Tx Synthesizer Back View Cover Off