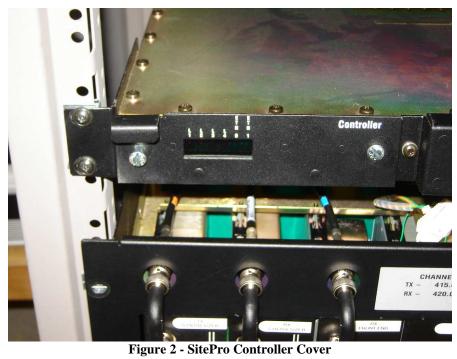

Figure 1 - SitePro External View

Figure 3 - SitePro Modem/FTMIC Cover

Figure 4 - SitePro Controller Card - Top View

Figure 5 - SitePro Controller Card - Bottom View

Figure 6 - SitePro Modem Card - Top View