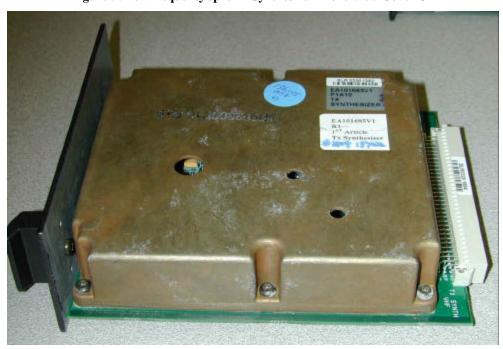

Figure 10 - System Module - DSP Board bottom

Figure 1 - Backplane Top

Figure 2 - Backplane Board Bottom

Figure 3 - Interface Board Top

Figure 4 - Interface Board Bottom

Figure 5: Low frequency split Tx Synthesizer Front View Cover On