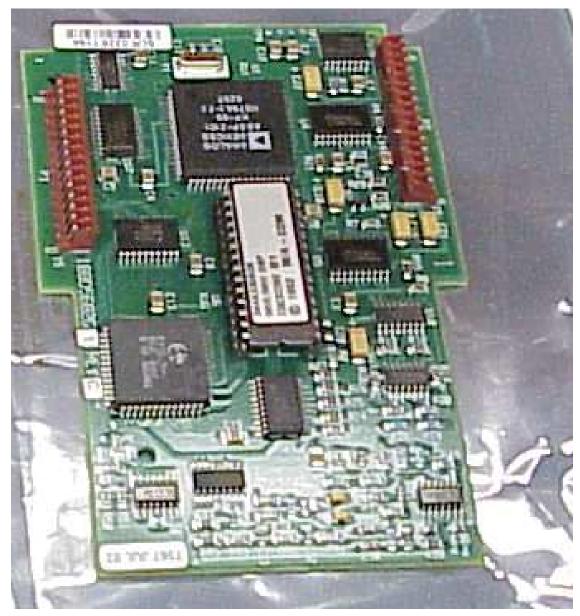

Figure 1 - SitePro External View

Figure 3 - SitePro Modem/FTMIC Cover

Figure 4 - SitePro Controller Card - Top View

Figure 5 - SitePro Controller Card - Bottom View

Figure 6 - SitePro Modem Card - Top View

Figure 7 - SitePro Modem Card - Bottom View

Figure 5 - System Module Overall

Figure 6 - System Module, cover removed

Figure 7 - System Module, main board top

Figure 8 - System Module, main board bottom

Figure 9 - System Module - DSP Board top