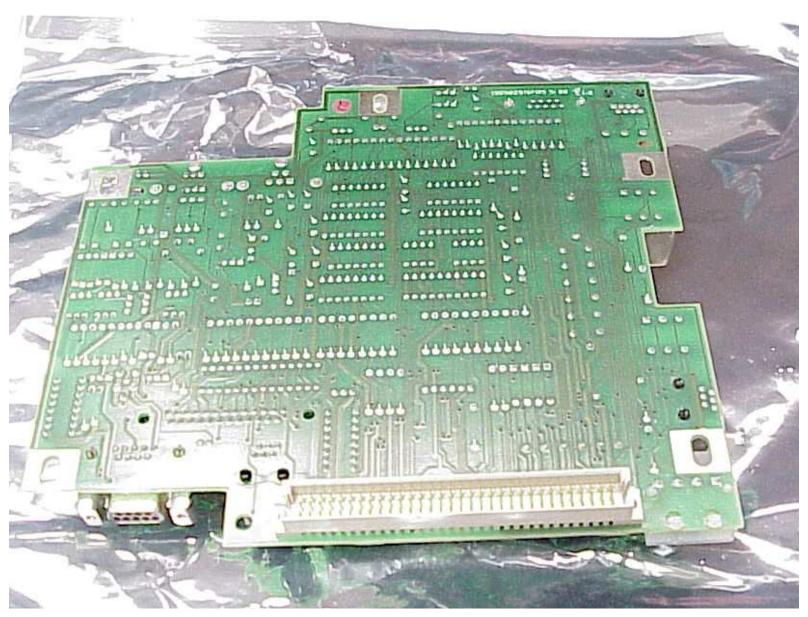

Figure 1 - SitePro External View

Figure 3 - SitePro Modem/FTMIC Cover

Figure 4 - SitePro Controller Card - Top View

Figure 5 - SitePro Controller Card - Bottom View

Figure 6 - SitePro Modem Card - Top View