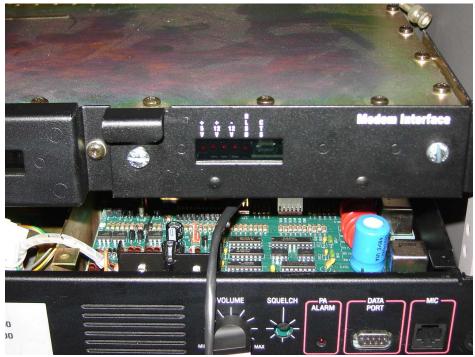

Figure 1 - SitePro External View

Figure 3 - SitePro Modem/FTMIC Cover

Figure 4 - SitePro Controller Card - Top View

Figure 5 - SitePro Controller Card - Bottom View

Figure 6 - SitePro Modem Card - Top View