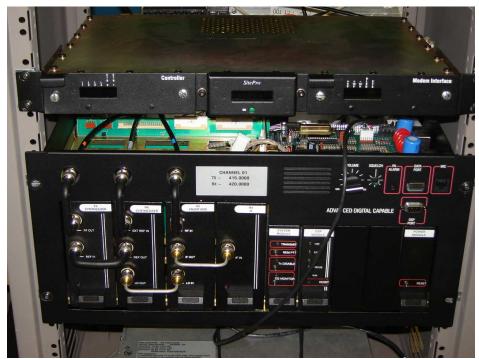

Figure 1 - SitePro External View

Figure 3 - SitePro Modem/FTMIC Cover

Figure 4 - SitePro Controller Card - Top View

Figure 5 - SitePro Controller Card - Bottom View

Figure 6 - SitePro Modem Card - Top View