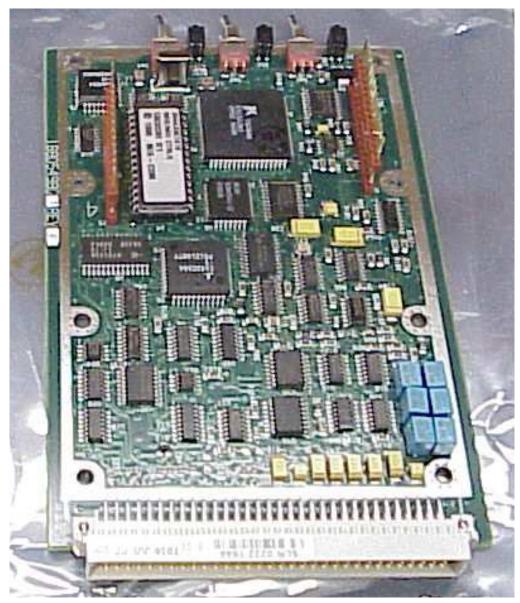

Figure 1 - SitePro External View

Figure 3 - SitePro Modem/FTMIC Cover

Figure 4 - SitePro Controller Card - Top View

Figure 5 - SitePro Controller Card - Bottom View

Figure 6 - SitePro Modem Card - Top View

Figure 7 - SitePro Modem Card - Bottom View

Figure 5 - System Module Overall

Figure 6 - System Module, cover removed

Figure 7 - System Module, main board top

Figure 8 - System Module, main board bottom

Figure 9 - System Module - DSP Board top