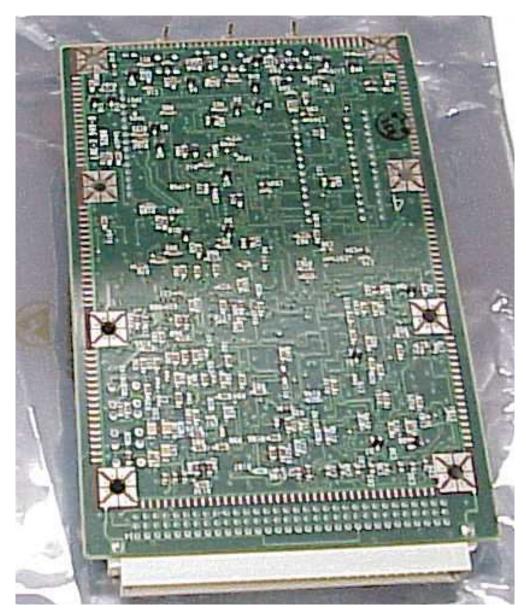

Figure 1 - SitePro External View

Figure 3 - SitePro Modem/FTMIC Cover

Figure 4 - SitePro Controller Card - Top View

Figure 5 - SitePro Controller Card - Bottom View

Figure 6 - SitePro Modem Card - Top View

Figure 7 - SitePro Modem Card - Bottom View

Figure 5 - System Module Overall

Figure 6 - System Module, cover removed

Figure 7 - System Module, main board top

Figure 8 - System Module, main board bottom

Figure 9 - System Module - DSP Board top