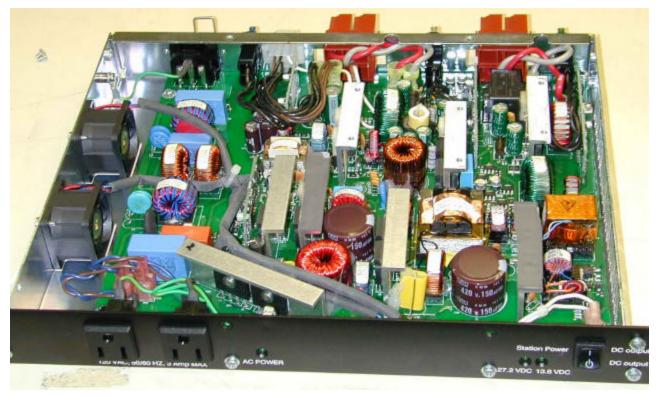

AC/DC Power Supply Model: SP593-1A Rev X02 Input: 100/240V 47-63 Hz S/N: QG12659 Board: 112959 X02

#### Figure 1: AC/DC Power Supply Front Cover

Figure 2: AC/DC Power Supply Top Cover

Figure 3: AC/DC Power Supply Back Connectors

Figure 4: AC/DC Power Supply Bottom Cover

Figure 5: AC/DC Power Supply Top of Board