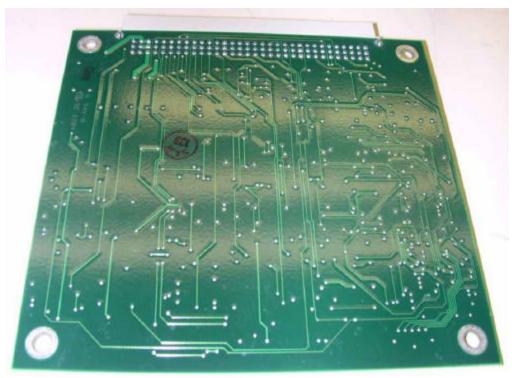

# Sitepro Analog Board: CB101070V1 Rev R6A

# Figure 17: Sitepro Analog Board Front

Figure 18: Sitepro Analog Board Back