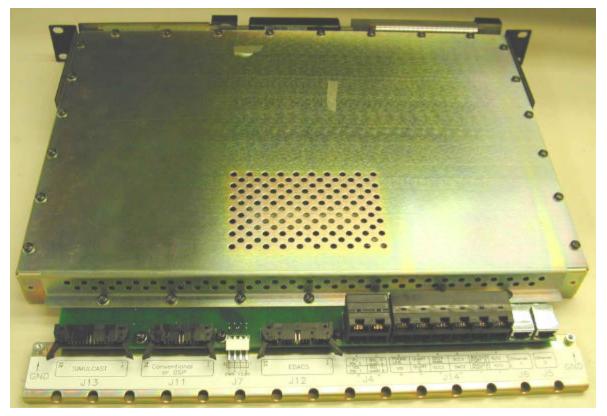

# Sitepro Interconnect Board: CB101073V1 Rev R2A

## Figure 15: Sitepro Interconnect Board Front

Figure 16: Sitepro Interconnect Board Back