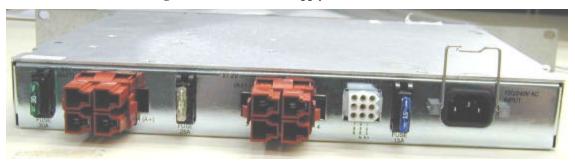

AC/DC Power Supply Model: SP593-1A Rev X02 Input: 100/240V 47-63 Hz S/N: QG12659 Board: 112959 X02

#### Figure 1: AC/DC Power Supply Front Cover

Figure 2: AC/DC Power Supply Top Cover

Figure 3: AC/DC Power Supply Back Connectors

Figure 4: AC/DC Power Supply Bottom Cover

Figure 5: AC/DC Power Supply Top of Board