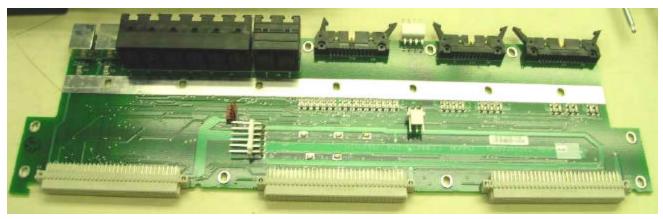

# Sitepro Interconnect Board: CB101073V1 Rev R2A

## Figure 15: Sitepro Interconnect Board Front

Figure 16: Sitepro Interconnect Board Back