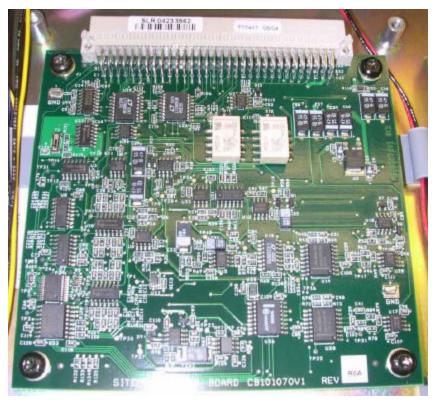

# Sitepro Analog Board: CB101070V1 Rev R6A

# Figure 17: Sitepro Analog Board Front

Figure 18: Sitepro Analog Board Back