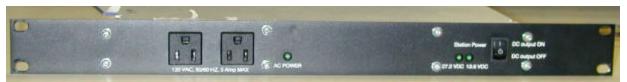

AC/DC Power Supply Model: SP593-1A Rev X02 Input: 100/240V 47-63 Hz S/N: QG12659 Board: 112959 X02

#### Figure 1: AC/DC Power Supply Front Cover

Figure 2: AC/DC Power Supply Top Cover

Figure 3: AC/DC Power Supply Back Connectors

Figure 4: AC/DC Power Supply Bottom Cover

Figure 5: AC/DC Power Supply Top of Board