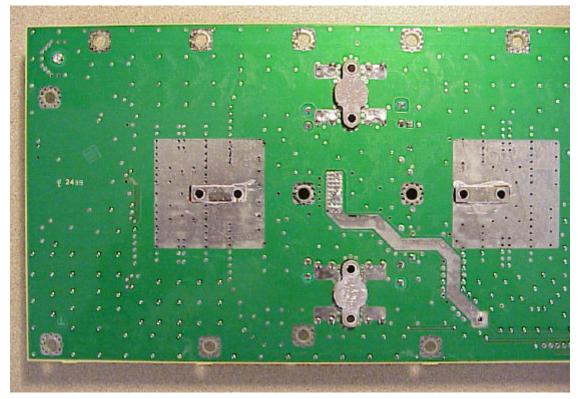

Figure 24 - PA board bottom - output end

Figure 25 - Power Module overall

Figure 26 - Power Module board top

Figure 27 - Power Module board bottom

Figure 28 - Rx Synthesizer overall

Figure 29 - Rx Synthesizer cover removed