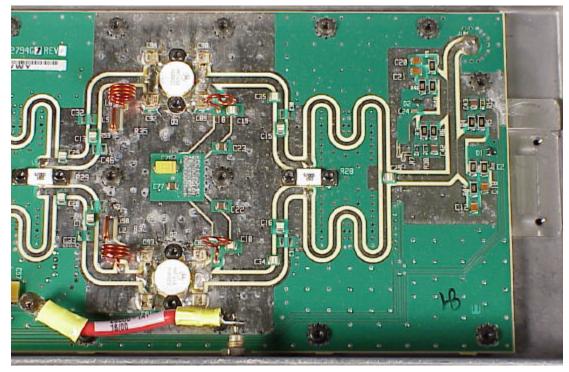

Figure 17 - Tx Synthesizer disassembled

Figure 18 - PA overall

Figure 19 - PA with cover removed

Figure 20 - PA board top, input end

Figure 21 - PA board top, output end

Figure 22 - PA board bottom

Figure 23 - PA board bottom - input end