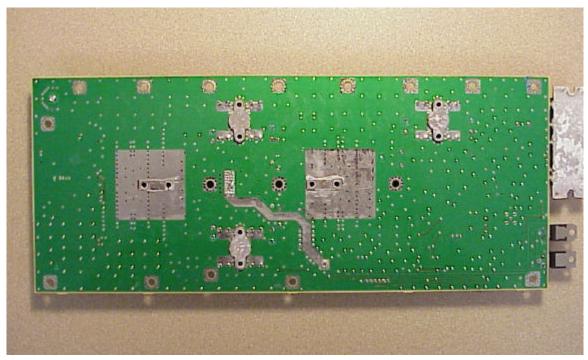

Figure 17 - Tx Synthesizer disassembled

Figure 18 - PA overall

Figure 19 - PA with cover removed

Figure 20 - PA board top, input end

Figure 21 - PA board top, output end

Figure 22 - PA board bottom

Figure 23 - PA board bottom - input end

Figure 24 - PA board bottom - output end

Figure 25 - Power Module overall

Figure 26 - Power Module board top

Figure 27 - Power Module board bottom

Figure 28 - Rx Synthesizer overall

Figure 29 - Rx Synthesizer cover removed