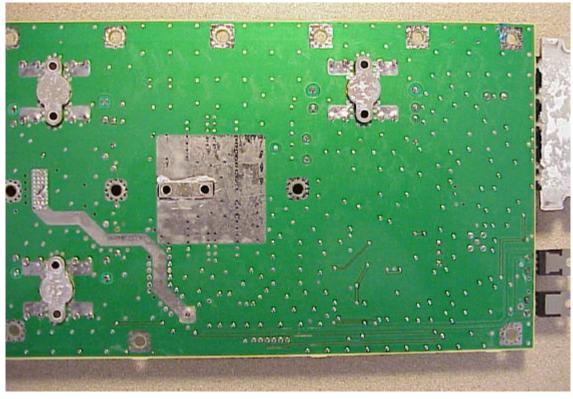

Figure 24 - PA board bottom - output end

Figure 25 - Power Module overall

Figure 26 - Power Module board top

Figure 27 - Power Module board bottom

Figure 28 - Rx Synthesizer overall

Figure 29 - Rx Synthesizer cover removed