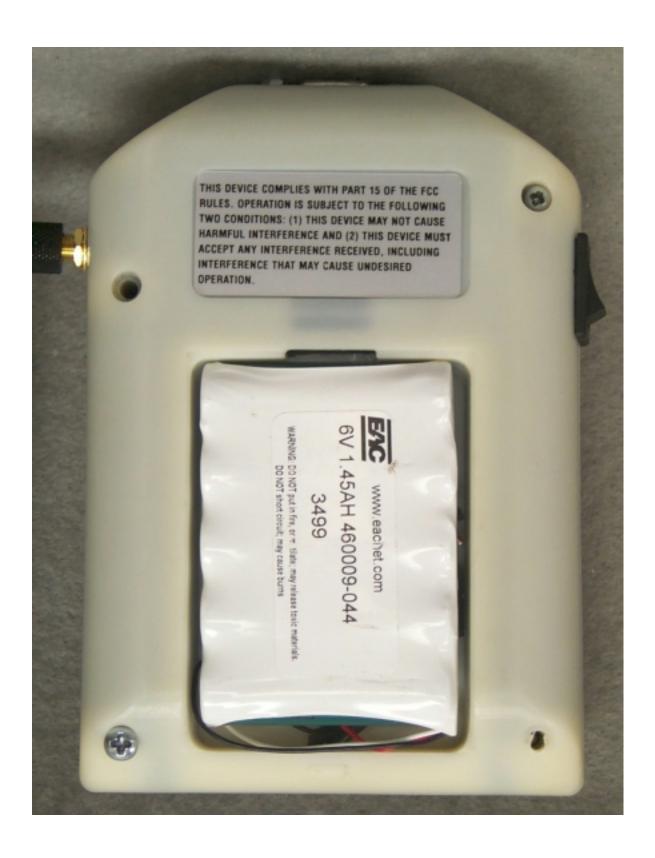

| Photo 1.  | Front View of EUT                                  |
|-----------|----------------------------------------------------|
| Photo 2.  | Rear View of EUT                                   |
| Photo 3.  | Bottom View of EUT                                 |
| Photo 4.  | Bottom View of EUT, Battery Compartment Opened     |
| Photo 5.  | Internal View of EUT, Housing Opened               |
| Photo 6.  | Top View of Interface Board                        |
| Photo 7.  | Bottom View of Interface Board                     |
| Photo 8.  | Top View of Transceiver Board, Shield Installed    |
| Photo 9.  | Top View of Transceiver Board, Shield Removed      |
| Photo 10. | Top View of Transceiver Board, Sub Shields Removed |
| Photo 11. | Bottom View of Transceiver Board                   |
|           |                                                    |

Photo 1. Front View of EUT

Photo 2. Rear View of EUT

Photo 3. Bottom View of EUT

Photo 4. Bottom View of EUT, Battery Compartment Opened