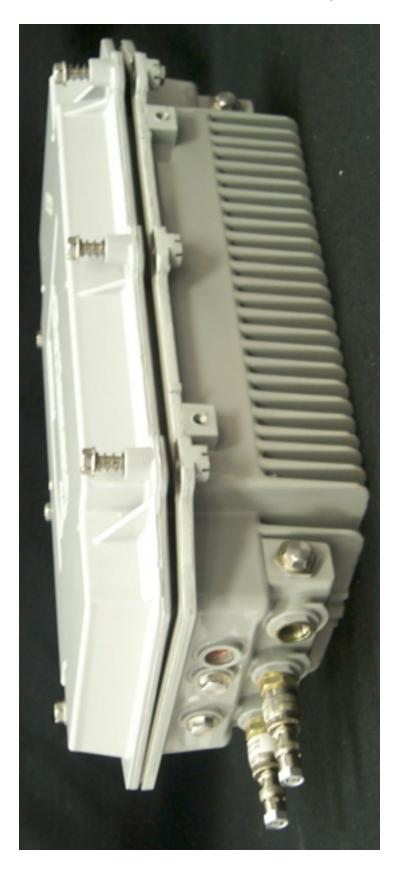

## PHOTOS OF THE TESTED EUT

| The follow | wing p | hotos | are | attach | ed |
|------------|--------|-------|-----|--------|----|
|            |        |       |     |        |    |

| Photo 1. | Front View of RF Network Amplifier                                      |
|----------|-------------------------------------------------------------------------|
| Photo 2. | Rear View of RF Network Amplifier, Showing Mounted Antenna              |
| Photo 3. | Open View of RF Network Amplifier, Showing Installed EUT Mounted to Lid |

Photo 4. EUT, Top View - Shield Installed Photo 5. EUT, Top View - Shield Removed

Photo 6. EUT, Bottom View

Photo 1. Front View of RF Network Amplifier

Photo 2. Rear View of RF Network Amplifier, Showing Mounted Antenna