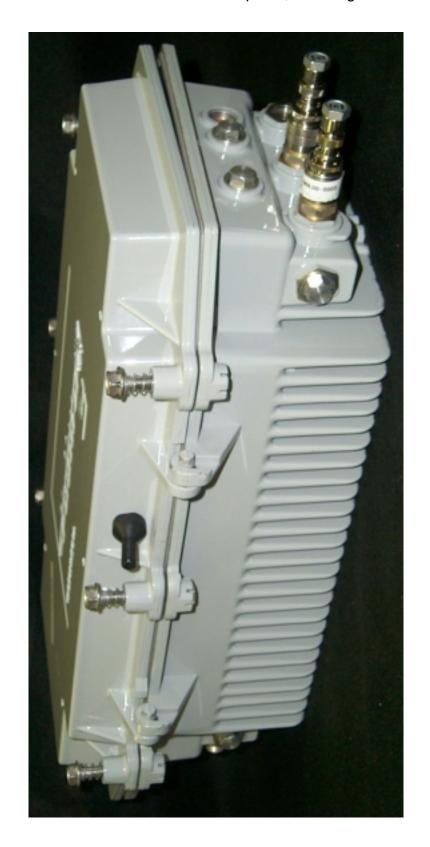

## PHOTOS OF THE TESTED EUT

| The follow | wing p | hotos | are | attach | ed |
|------------|--------|-------|-----|--------|----|
|            |        |       |     |        |    |

| Photo 1. | Front View of RF Network Amplifier                                      |
|----------|-------------------------------------------------------------------------|
| Photo 2. | Rear View of RF Network Amplifier, Showing Mounted Antenna              |
| Photo 3. | Open View of RF Network Amplifier, Showing Installed EUT Mounted to Lid |

Photo 4. EUT, Top View - Shield Installed Photo 5. EUT, Top View - Shield Removed

Photo 6. EUT, Bottom View

Photo 1. Front View of RF Network Amplifier

Photo 2. Rear View of RF Network Amplifier, Showing Mounted Antenna