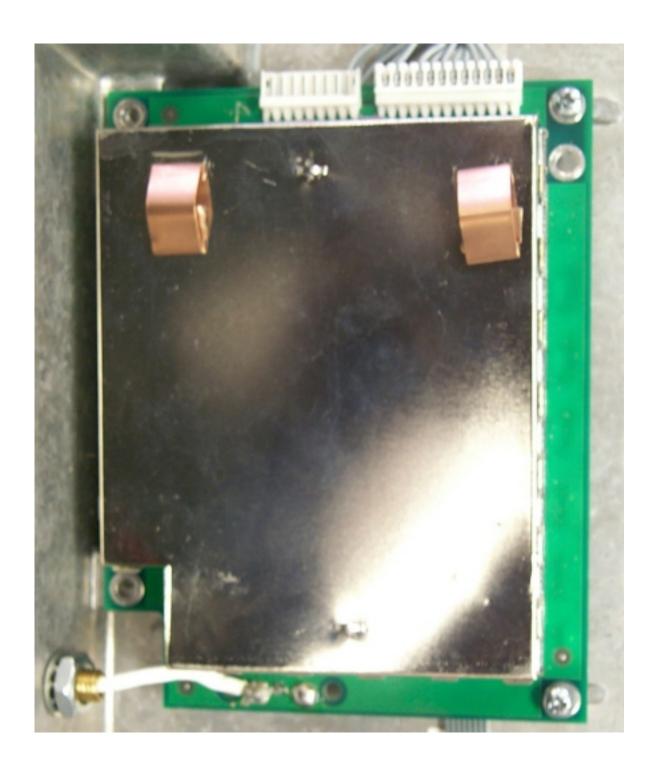

Photo 4. EUT, Top View - Shield Installed Photo 5. EUT, Top View - Shield Removed

Photo 6. EUT, Bottom View

Photo 1. Front View of RF Network Amplifier

Photo 2. Rear View of RF Network Amplifier, Showing Mounted Antenna

Photo 3. Open View of RF Network Amplifier, Showing Installed EUT Mounted to Lid

Photo 4. EUT, Top View - Shield Installed

Photo 5. EUT, Top View - Shield Removed

Photo 6. EUT, Bottom View