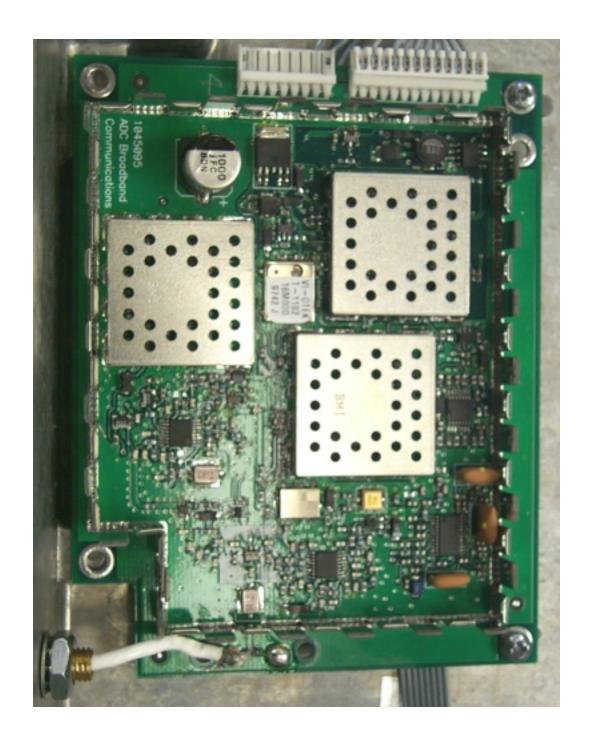

Photo 4. EUT, Top View - Shield Installed Photo 5. EUT, Top View - Shield Removed

Photo 6. EUT, Bottom View

Photo 1. Front View of RF Network Amplifier

Photo 2. Rear View of RF Network Amplifier, Showing Mounted Antenna

Photo 3. Open View of RF Network Amplifier, Showing Installed EUT Mounted to Lid

Photo 4. EUT, Top View - Shield Installed

Photo 5. EUT, Top View - Shield Removed

Photo 6. EUT, Bottom View