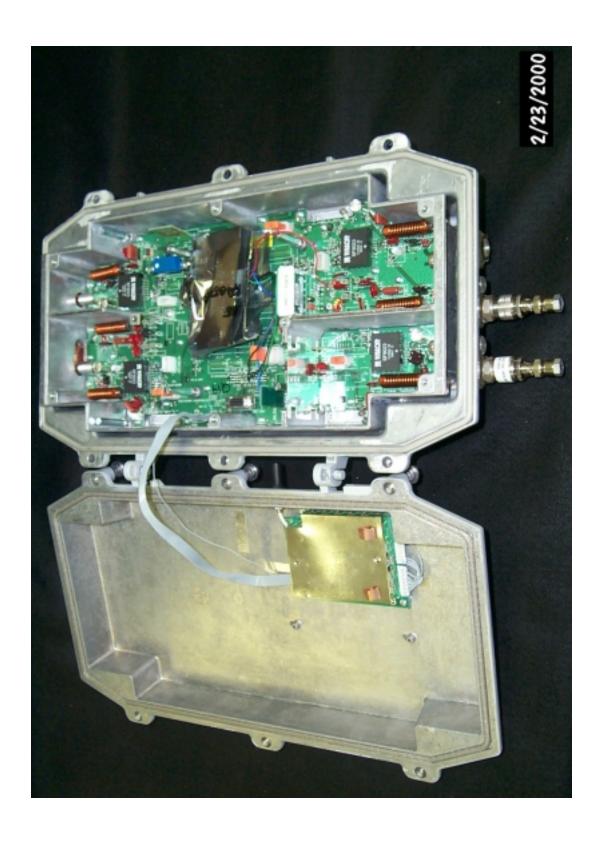

## PHOTOS OF THE TESTED EUT

| The follow | wing p | hotos | are | attach | ed |
|------------|--------|-------|-----|--------|----|
|            |        |       |     |        |    |

| Photo 1. | Front View of RF Network Amplifier                                      |
|----------|-------------------------------------------------------------------------|
| Photo 2. | Rear View of RF Network Amplifier, Showing Mounted Antenna              |
| Photo 3. | Open View of RF Network Amplifier, Showing Installed EUT Mounted to Lid |

Photo 3. Open View of RF Network Amplifier, Showing Installed EUT Mounted to Lid

Photo 4. EUT, Top View - Shield Installed

Photo 5. EUT, Top View - Shield Removed

Photo 6. EUT, Bottom View